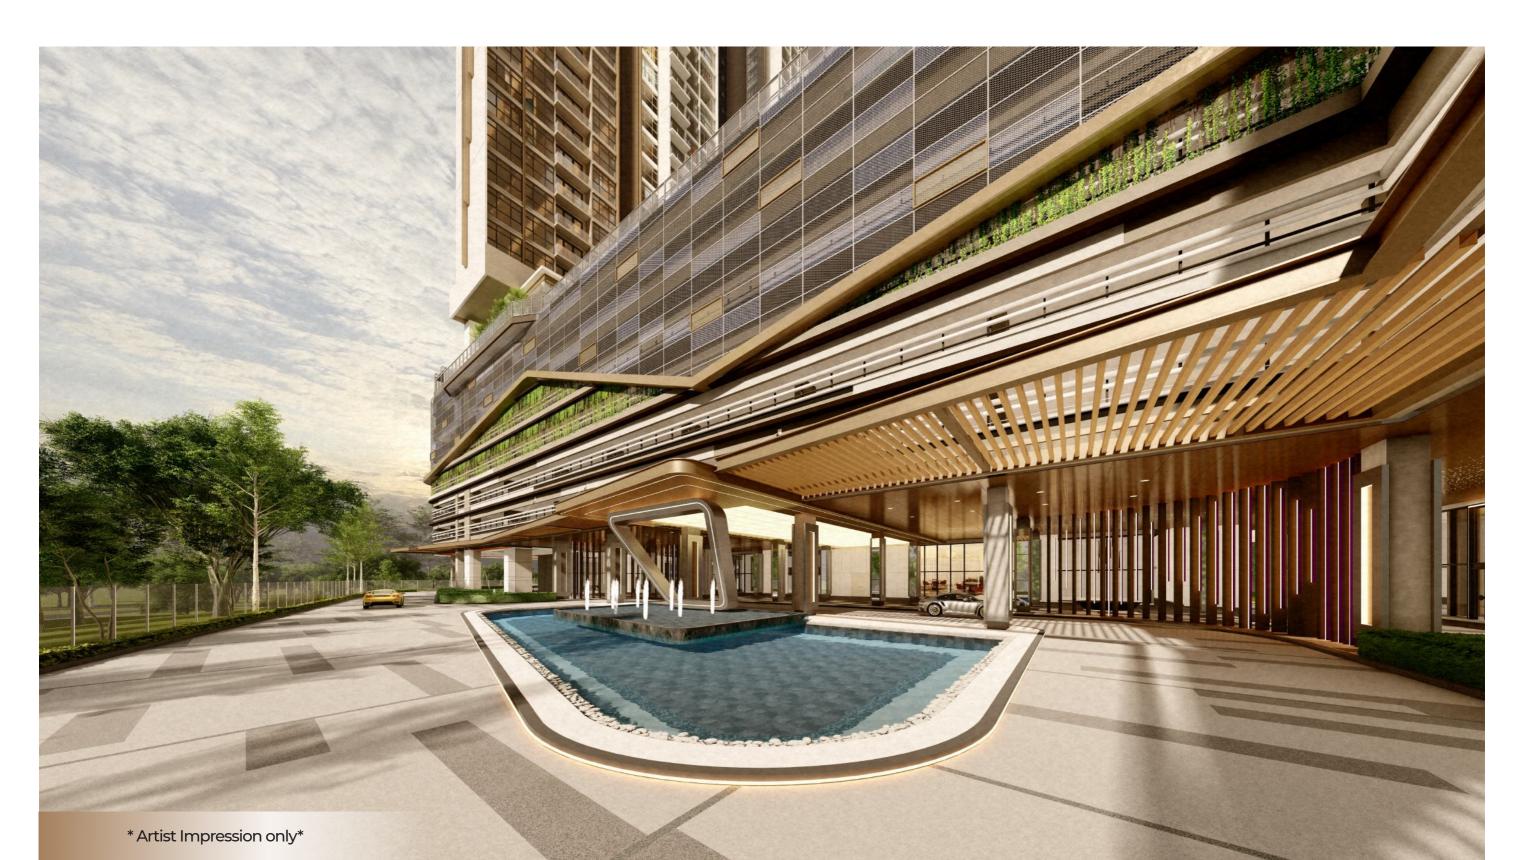

### Grand Lobby

BLOCK

02

01

### Grand Lobby

04

### **Podium (Level P8)**

Lift M&E Services

- **1** 50m Infinity Pool
- Shallow Water Lounge
- Pool Deck
- 4 Hammock Lounger
- Water Sculpture Archway
- 6 Kiddie Pool
- Splash Park
- 8 Seating Area
- Courtyard Atrium with Sculpture Seatings
- Ogymnasium
- Yoga Studio
- 2 Seating Wakaf
- Garden Pathway