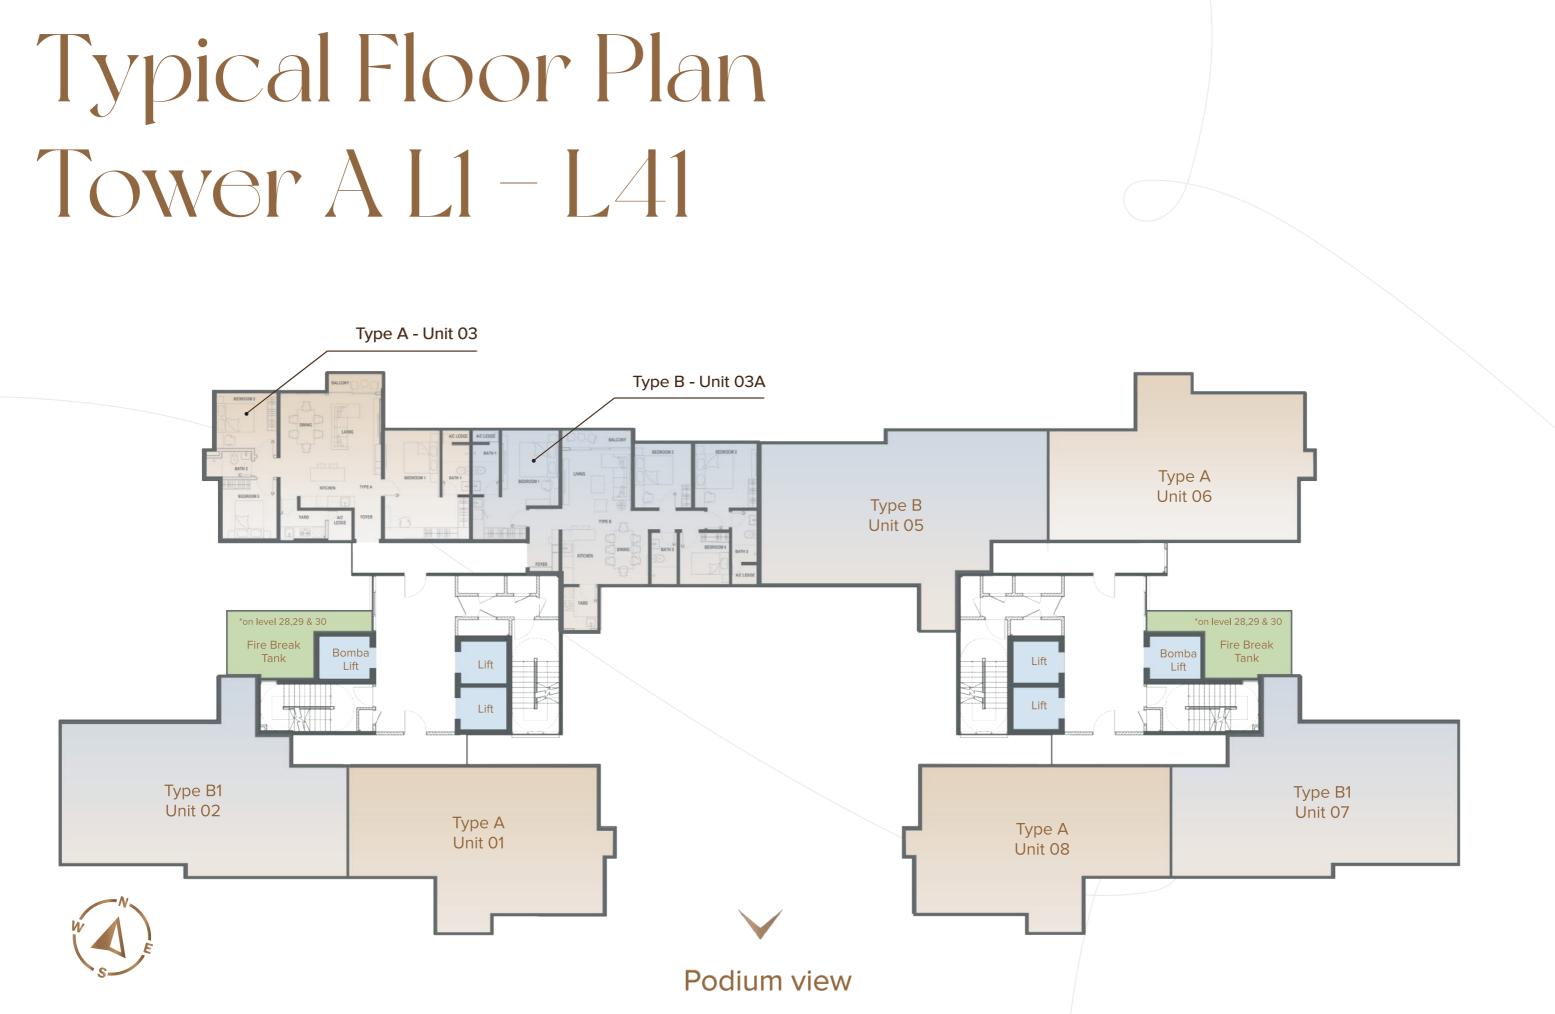

undrette
- Mindergarten
- 12 Mail Room
- 13 Toilet
- 14 Surau





### Facilities Plan

### **Podium (Level P8)**

Lift M&E Services

- **1** 50m Infinity Pool
- Shallow Water Lounge
- Pool Deck
- 4 Hammock Lounger
- Water Sculpture Archway
- 6 Kiddie Pool
- Splash Park
- 8 Seating Area
- Courtyard Atrium with Sculpture Seatings
- Ogymnasium
- Yoga Studio
- 2 Seating Wakaf
- Garden Pathway

- Basketball Half Court
- 15 Badminton Court
- 6 Kickabout Lawn
- Ø Adventure Playground
- BBQ Arbour
- Multipurpose Hall
- 20 Fern Garden
- 2 Jogging Track
- 2 Function Room
- 23 Seating Island
- 24 Changing Room
- 25 Lift Lobby

**1** a para na 3 6 //TTTTTtt 4 



# Type A Unit Layout



### 1,071 sq. ft.

### 3 Bedrooms

2 Bathrooms

\*proposed layout

# Type B Unit Layout



### 1, 260 sq. ft.







## Typical Floor Plan Tower A L 42



## Typical Floor Plan Tower B L1 – L41







Artist Impression only



\* Artist Impression only

TECHNOLOGIA



\* Artist Impression only





### 

Courtyard Atrium

\* Artist Impression only



I H H H H

\* Artist Impression only

# Location Map







### The Heart of A New Urban

#### **PUBLIC TRANSPORT**

- MRT Taman Naga Emas 0.5 km
- 3.3 km LRT Bukit Jalil
- 3.5 km LRT Sri Petaling
- 5.0 km Terminal Bersepadu Selatan (TBS)

#### **COMMERCIAL**

Sri Petaling Commercial Hub 1.5 km

Kuchai Entrepreneurs Park 2.5 km

#### **SHOPPING**

7.0 km Pavillion Bukit Jalil

- Mid Valley Megamall 7.5 km
- Sunway Velocity 9.0 km
- 9.0 km **IKEA** Cheras
- MyTOWN Shopping Centre 9.5 km
- Kuala Lumpur City Centre (KLCC) 12.0 km

#### **EDUCATION**

- SK Ban