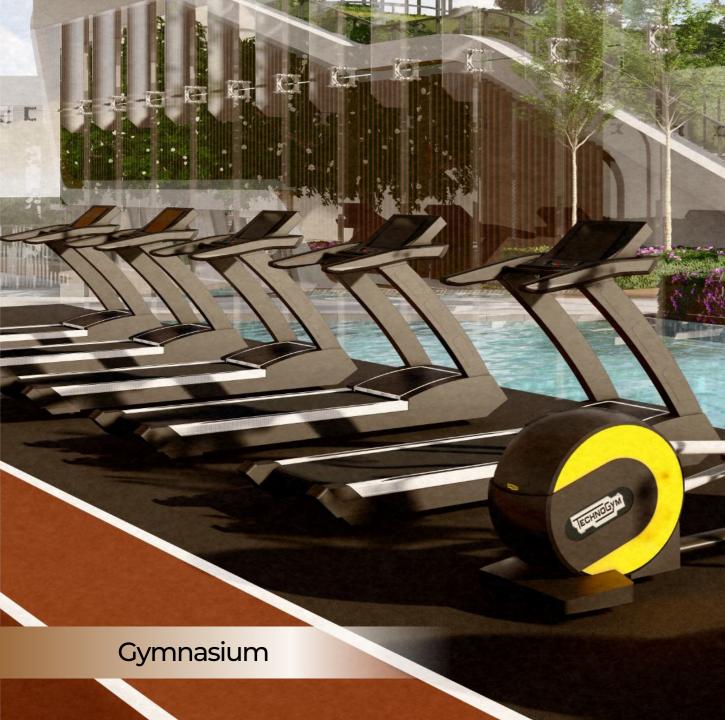

### **Podium (Level P8)**

Lift M&E Services

- **1** 50m Infinity Pool
- Shallow Water Lounge
- Pool Deck
- 4 Hammock Lounger
- Water Sculpture Archway
- 6 Kiddie Pool
- Splash Park
- 8 Seating Area
- Courtyard Atrium with Sculpture Seatings
- Ogymnasium
- Yoga Studio
- 2 Seating Wakaf
- Garden Pathway