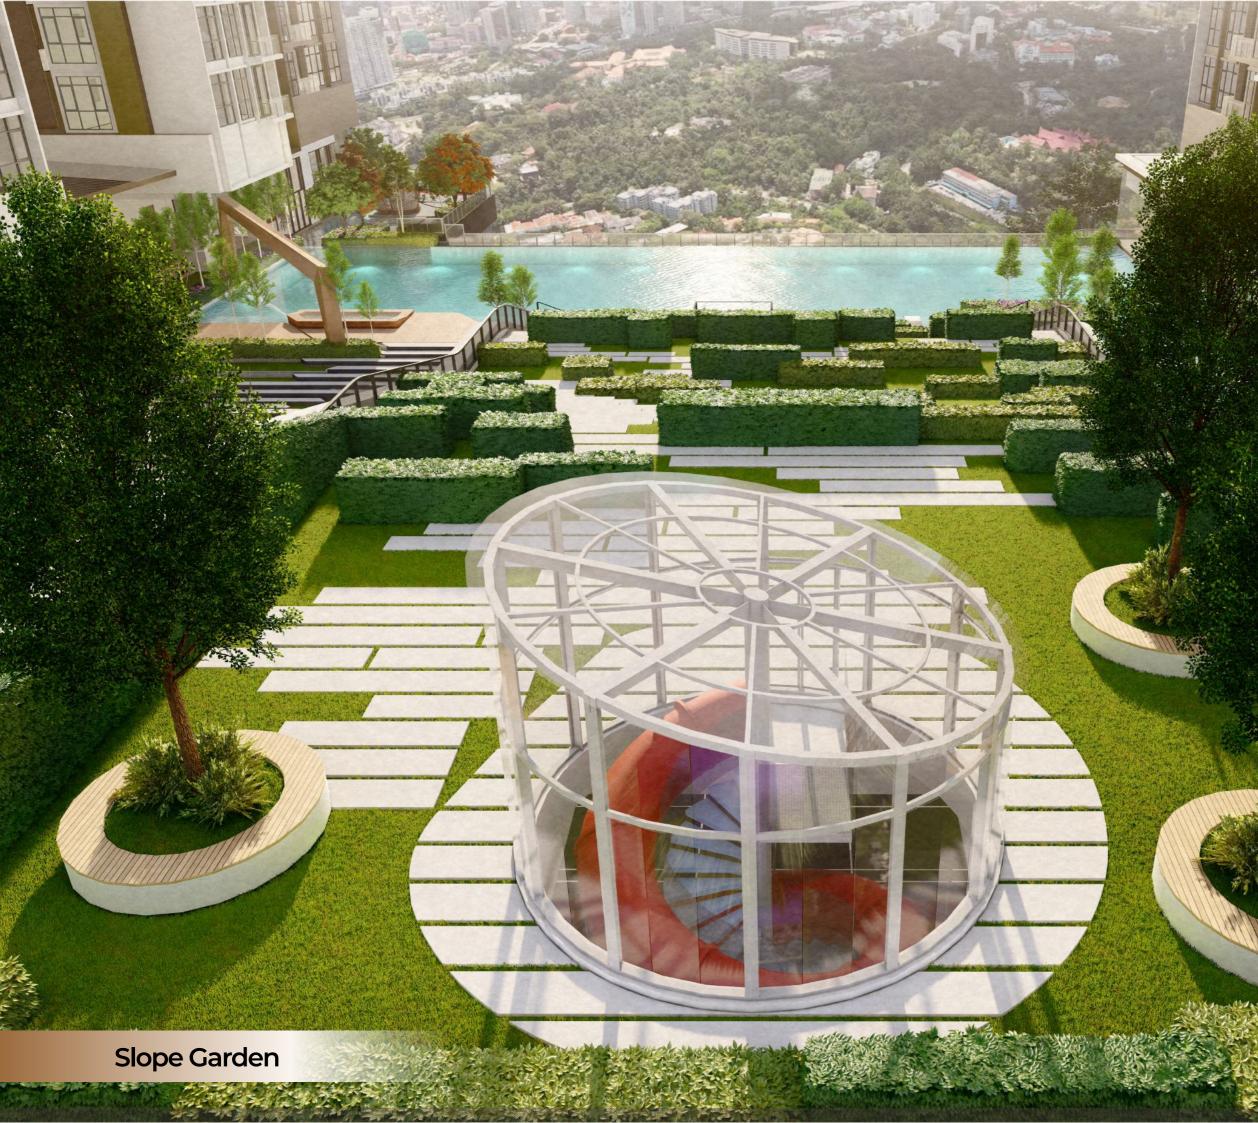

- Basketball Half Court
- 15 Badminton Court
- 6 Kickabout Lawn
- Ø Adventure Playground
- BBQ Arbour
- Multipurpose Hall
- 20 Fern Garden
- 2 Jogging Track
- 2 Function Room
- 23 Seating Island
- 24 Changing Room
- 25 Lift Lobby