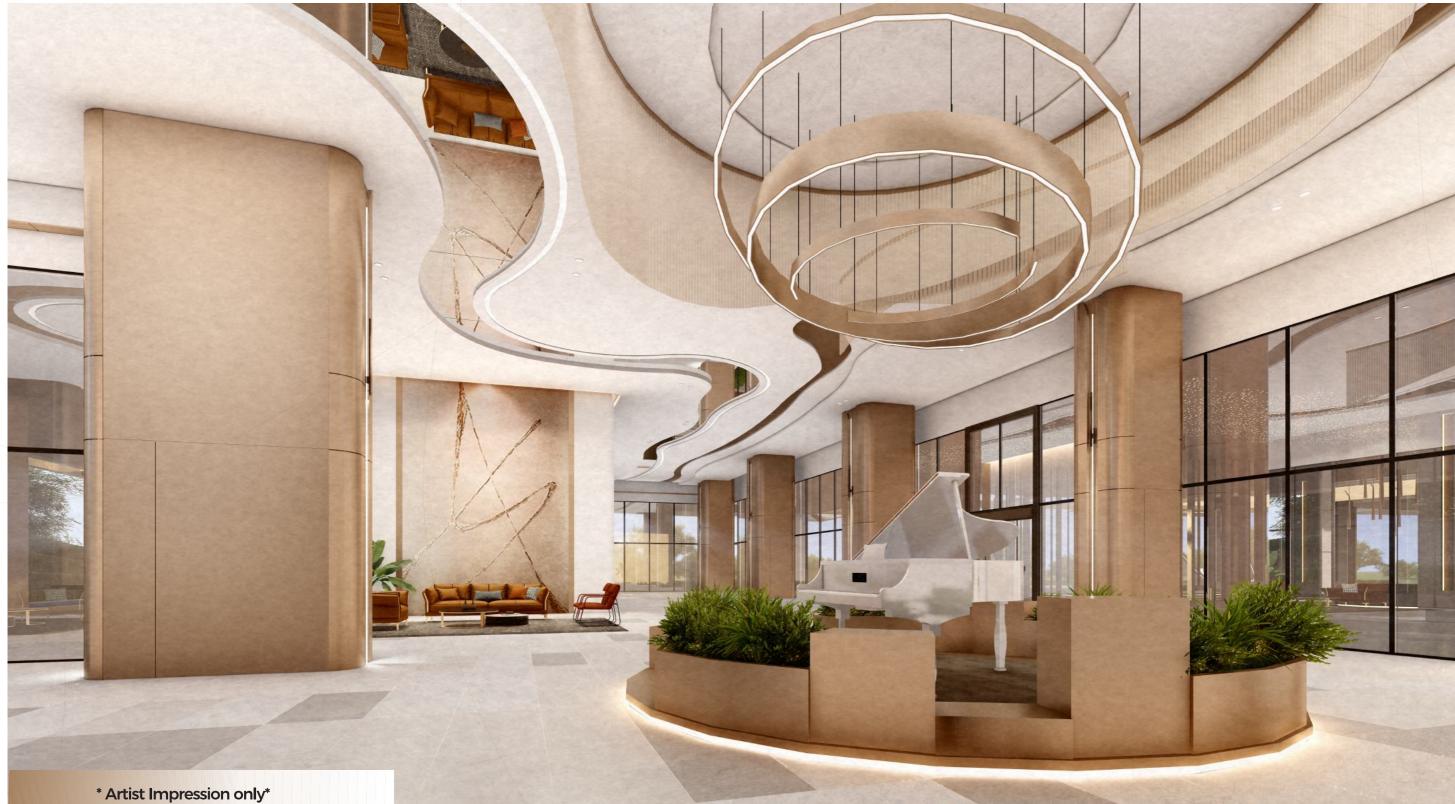

RT TAMAN NAGA EMAS



**2-3** parking bays

| i |  |
|---|--|
|   |  |

**SPORTS HALL** 



3 LIFTS serving 4 EXCLUSIVE UNITS per zone



**1.5km** to Sri Petaling Commercial Hub



Fully-furnished FUNCTION ROOM with kitchen to hold parties



CO-WORKING space



SKY SEMI-D concept



**2.7m** window height for living, dining & bedroom



PARCEL DROP-OFF AREA



HIGH-WINDOWED dining hall



Type B homes convertible to **DUAL-KEY** concept

| ſ |     |
|---|-----|
|   | 7-2 |
|   |     |

WELL-LIT HOMES : 2.7m window height in every room offering great view & ample natural lighting



Unique lifestyle FACILITIES



AIR CONDITIONERS included



#### MULTI-TIER SECURITY



for Type B



**50m** Infinity pool



STORAGE WATER HEATER included

### Grand Lobby

BLOCK

02

01



### Grand Lobby





04



# Lift Lobby

500m covered walkway

### Ground Floor Plan

Lift M&E Services

- Iconic Sculpture
- 2 Drop-off Lobby
- Tower A Grand Lobby
- Tower B Grand Lobby
- 5 Lift Lobby
- 6 Music Studio
- Management Office

- 8 Co-Working Hub
- Parcel Drop-off
- Laundrette
- Mindergarten
- 12 Mail Room
- 13 Toilet
- 14 Surau





### Facilities Plan

### **Podium (Level P8)**

Lift M&E Services

- **1** 50m Infinity Pool
- Shallow Water Lounge
- Pool Deck
- 4 Hammock Lounger
- Water Sculpture Archway
- 6 Kiddie Pool
- Splash Park
- 8 Seating Area
- Courtyard Atrium with Sculpture Seatings
- Ogymnasium
- Yoga Studio
- 2 Seating Wakaf
- Garden Pathway

- Basketball Half Court
- 15 Badminton Court
- 6 Kickabout Lawn
- Ø Adventure Playground
- BBQ Arbour
- Multipurpose Hall
- 20 Fern Garden
- 2