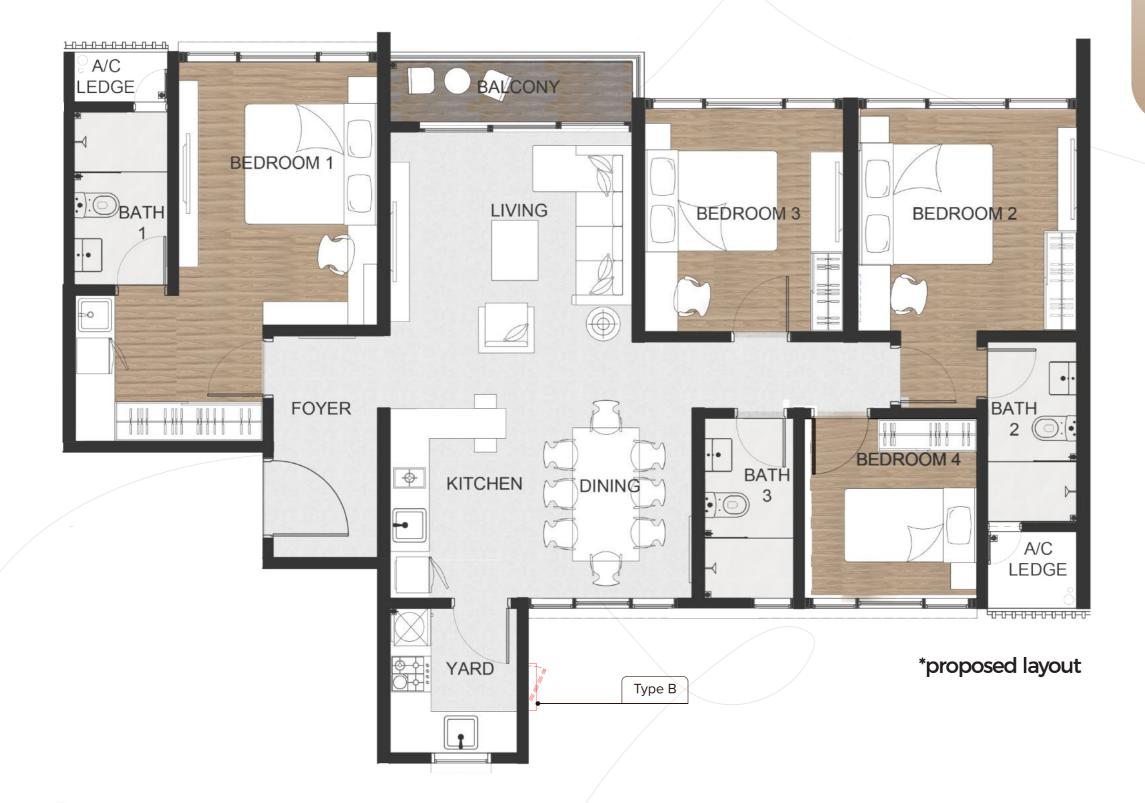

Hub
- Parcel Drop-off
- Laundrette
- Mindergarten
- 12 Mail Room
- 13 Toilet
- 14 Surau





### Facilities Plan

### **Podium (Level P8)**

Lift M&E Services

- **1** 50m Infinity Pool
- Shallow Water Lounge
- Pool Deck
- 4 Hammock Lounger
- Water Sculpture Archway
- 6 Kiddie Pool
- Splash Park
- 8 Seating Area
- Courtyard Atrium with Sculpture Seatings
- Ogymnasium
- Yoga Studio
- 2 Seating Wakaf
- Garden Pathway

- Basketball Half Court
- 15 Badminton Court
- 6 Kickabout Lawn
- Ø Adventure Playground
- BBQ Arbour
- Multipurpose Hall
- 20 Fern Garden
- 2 Jogging Track
- 2 Function Room
- 23 Seating Island
- 24 Changing Room
- 25 Lift Lobby

**1** a para na 3 6 //TTTTTtt 4 



# Type A Unit Layout



### 1,071 sq. ft.

### 3 Bedrooms

2 Bathrooms

\*proposed layout

# Type B Unit Layout



### 1, 260 sq. ft.







## Typical Floor Plan Tower A L 42



## Typical Floor Plan Tower B L1 – L41







Artist Impression only



\* Artist Impression only

TECHNOLOGIA



\* Artist Impression only





### 

Courtyard Atrium

\* Artist Impression only



I H H H H

\* Artist Impression only

# Location Map







### The Heart of A New Urban

#### **PUBLIC TRANSPORT**

- MRT Taman Naga Emas 0.5 km
- 3.3 km LRT Bukit Jalil
- 3.5 km LRT Sri Petaling
- 5.0 km Terminal Bersepadu Selatan (TBS)

#### **COMMERCIAL**

Sri Petaling Commercial Hub 1.5 km

Kuchai Entrepreneurs Park 2.5 km

#### **SHOPPING**

7.0 km Pavillion Bukit Jalil

- Mid Valley Megamall 7.5 km
- Sunway Velocity 9.0 km
- 9.0 km **IKEA** Cheras
- MyTOWN Shopping Centre 9.5 km
- Kuala Lumpur City Centre (KLCC) 12.0 km

##