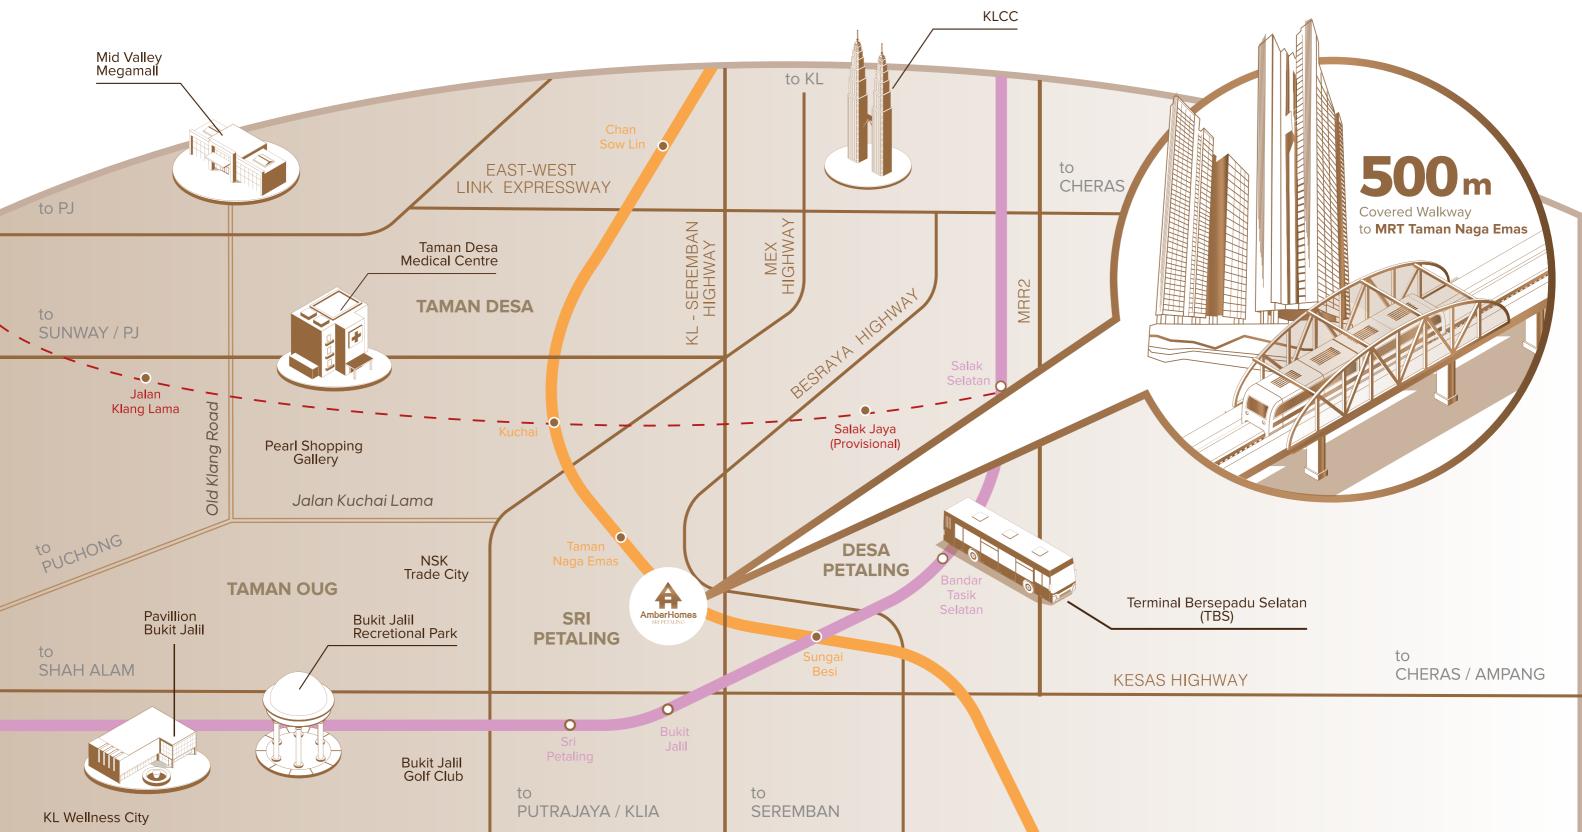

# Location Map

### The Heart of A New Urban

#### **PUBLIC TRANSPORT**

- MRT Taman Naga Emas 0.5 km
- 3.3 km LRT Bukit Jalil
- 3.5 km LRT Sri Petaling
- 5.0 km Terminal Bersepadu Selatan (TBS)

#### **COMMERCIAL**

Sri Petaling Commercial Hub 1.5 km

Kuchai Entrepreneurs Park 2.5 km

#### **SHOPPING**

7.0 km Pavillion Bukit Jalil

- Mid Valley Megamall 7.5 km
- Sunway Velocity 9.0 km
- 9.0 km **IKEA** Cheras
- MyTOWN Shopping Centre 9.5 km
- Kuala Lumpur City Centre (KLCC) 12.0 km

#### **EDUCATION**

- SK Bandar Baru Sri Petaling 1.2 km
- 2.3 km SJK (C) La Salle
- SMK Bandar Baru Sri Petaling 2.3 km
- 3.5 km Internation Medical University (IMU)
- **Bukit Jalil Sports School** 4.5 km
- SJK (C) Lai Meng 6.0 km
- Asia Pacific University (APU) 6.5 km

#### **HEALTHCARE**

- 4.5 km IMU Healthcare
- Universiti Kebangsaan Malaysia 8.0 km Medical Centre (HUKM)
- Sunway Medical Centre Velocity 9.0 km
- 9.5 km Pantai Hospital Kuala Lumpur
- Sunway Medical Centre 13.3 km
- 15.0 km Subang Jaya Medical Centre

#### RECREATION

4.0 km 5.0 km

#### **GOLF CLUB**

**5.6 km** Bukit Jalil Golf & Country Resort

Commonwealth Hill Bukit Jalil Recreational Park