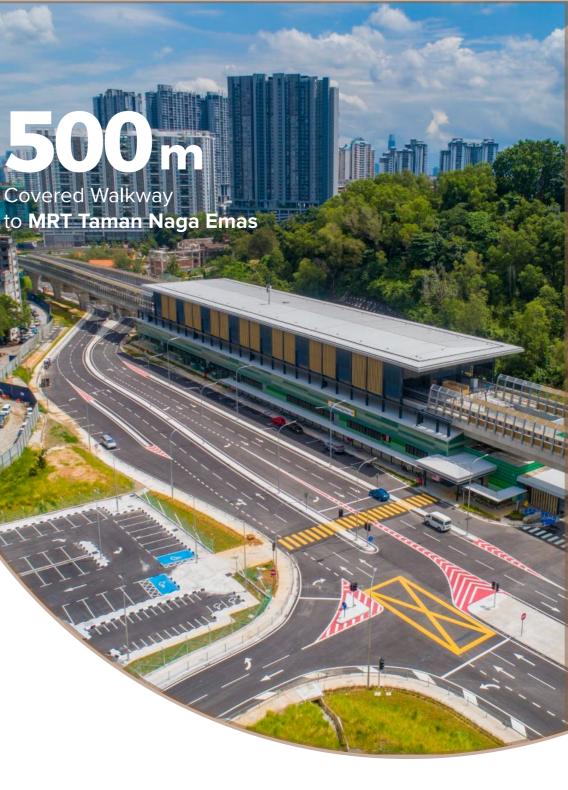

### Designed for Distinction

LOW DENSITY : 2 towers of total 661 residential units

500m covered walkway to MRT TAMAN NAGA EMAS

**2-3** parking bays

| i |  |
|---|--|
|   |  |

**SPORTS HALL** 

3 LIFTS serving 4 EXCLUSIVE UNITS per zone

# Lift Lobby

500m covered walkway