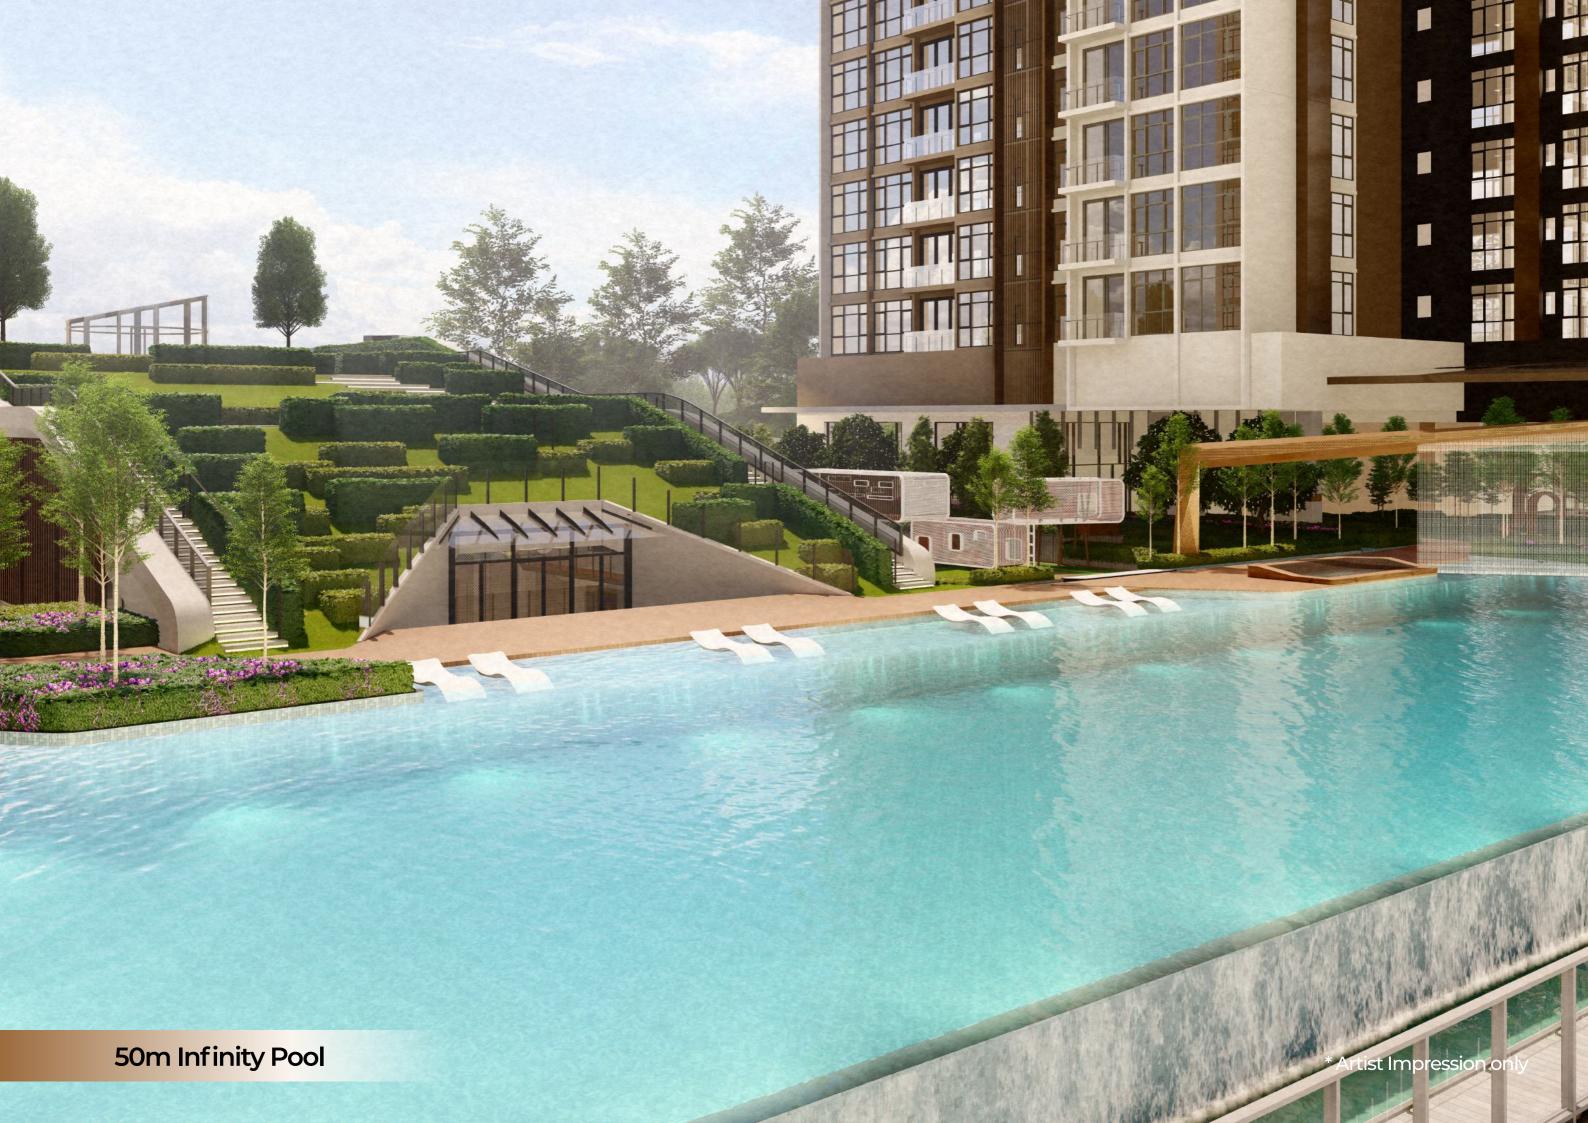

#### MULTI-TIER SECURITY

for Type B

**50m** Infinity pool

STORAGE WATER HEATER included

### **Podium (Level P8)**

Lift M&E Services

- **1** 50m Infinity Pool
- Shallow Water Lounge
- Pool Deck
- 4 Hammock Lounger
- Water Sculpture Archway
- 6 Kiddie Pool
- Splash Park
- 8 Seating Area
- Courtyard Atrium with Sculpture Seatings
- Ogymnasium
- Yoga Studio
- 2 Seating Wakaf
- Garden Pathway