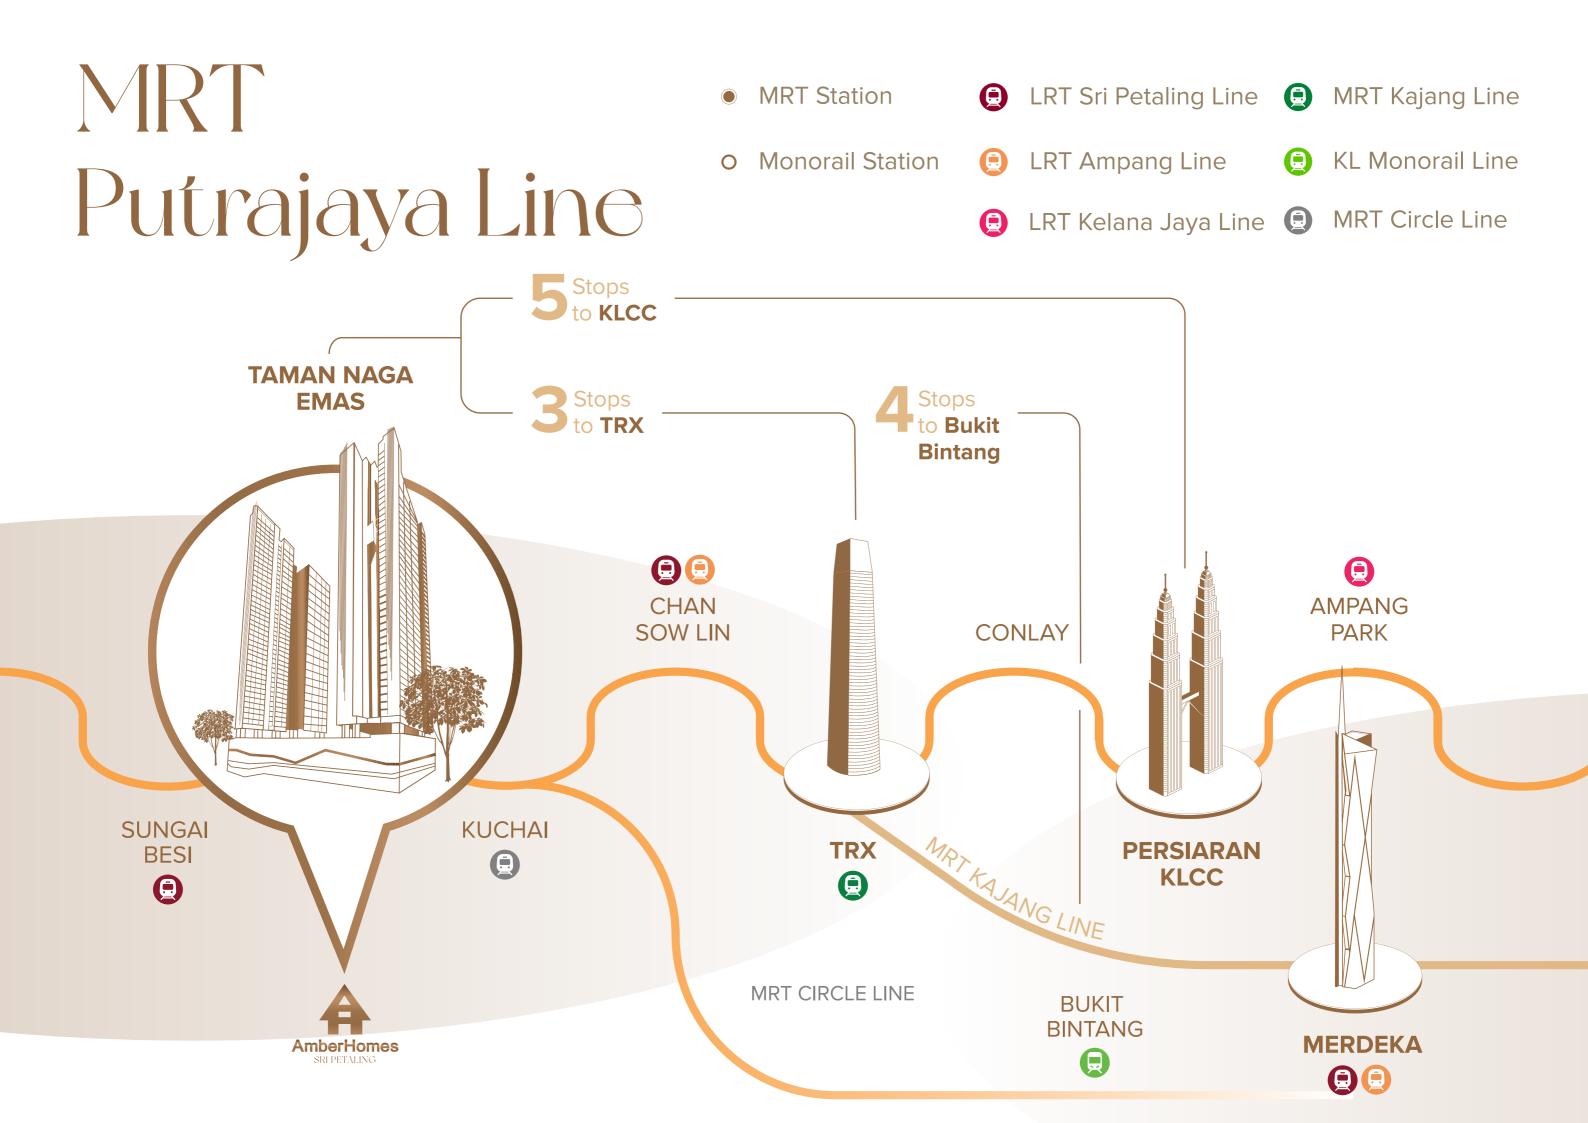

### Designed for Distinction

LOW DENSITY : 2 towers of total 661 residential units

500m covered walkway to MRT TAMAN NAGA EMAS

**2-3** parking bays

| i |  |
|---|--|
|   |  |

**SPORTS HALL** 

3 LIFTS serving 4 EXCLUSIVE UNITS per zone

#### **PUBLIC TRANSPORT**

- MRT Taman Naga Emas 0.5 km
- 3.3 km LRT Bukit Jalil
- 3.5 km LRT Sri Petaling
- 5.0 km Terminal Bersepadu Selatan (TBS)