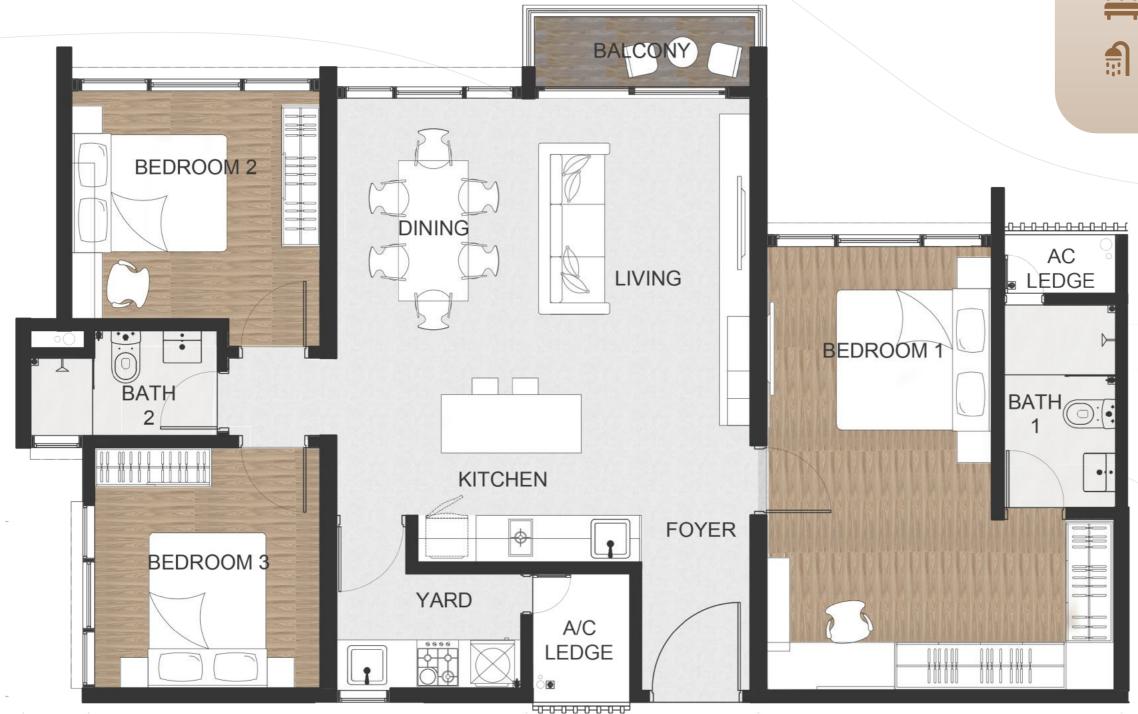

# Type A Unit Layout

### 1,071 sq. ft.

### 3 Bedrooms

2 Bathrooms

\*proposed layout