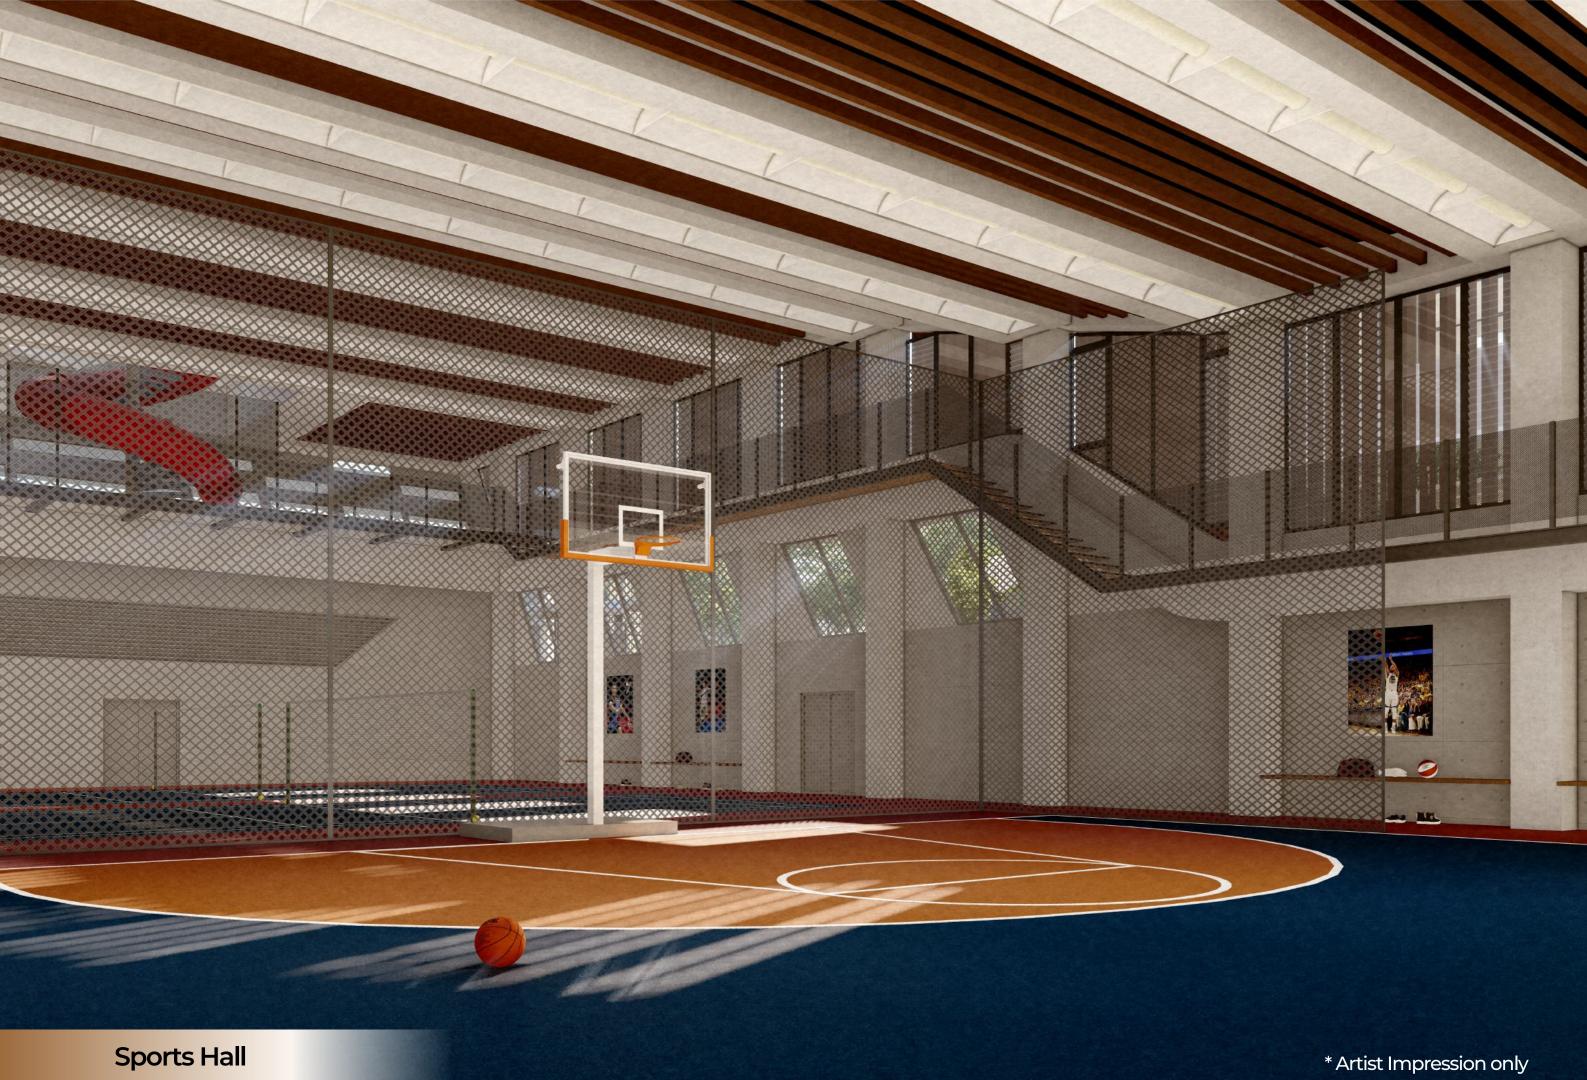

### Designed for Distinction

LOW DENSITY : 2 towers of total 661 residential units

500m covered walkway to MRT TAMAN NAGA EMAS

**2-3** parking bays

| i |  |
|---|--|
|   |  |

**SPORTS HALL** 

3 LIFTS serving 4 EXCLUSIVE UNITS per zone

- Basketball Half Court
- 15 Badminton Court
- 6 Kickabout Lawn
- Ø Adventure Playground
- BBQ Arbour
- Multipurpose Hall
- 20 Fern Garden
- 2 Jogging Track
- 2 Function Room
- 23 Seating Island
- 24 Changing Room
- 25 Lift Lobby