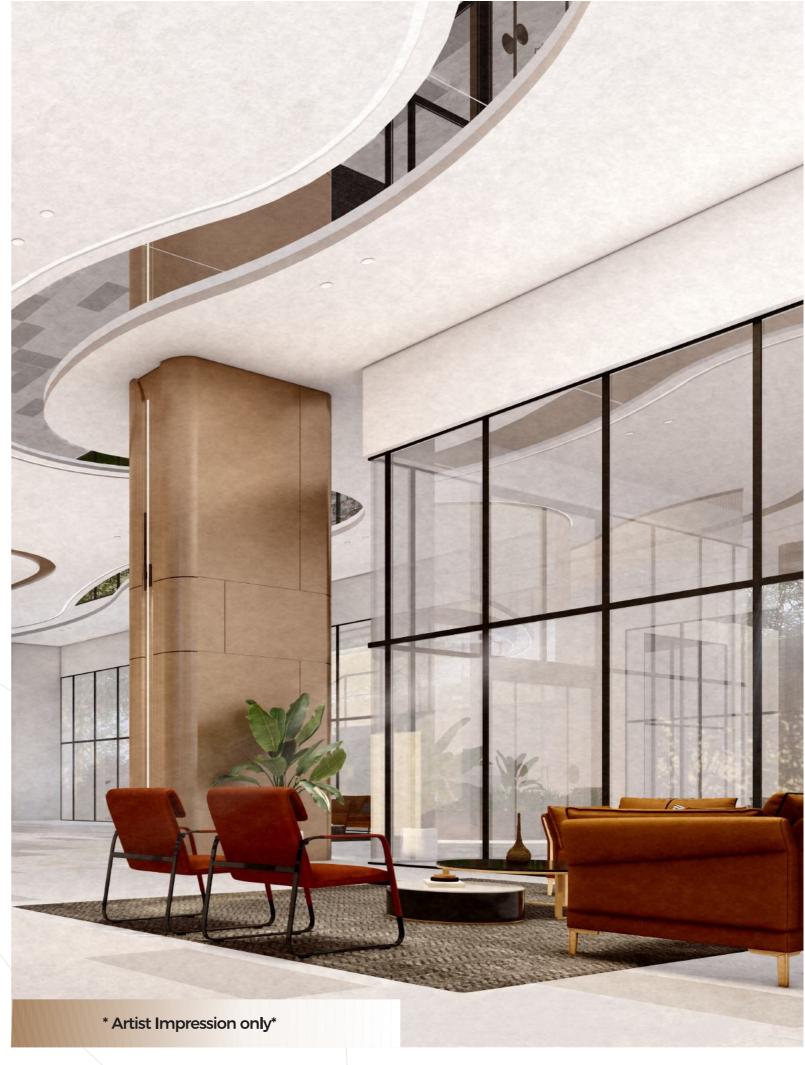

overed walkway to MRT TAMAN NAGA EMAS



**2-3** parking bays

| i |  |
|---|--|
|   |  |

**SPORTS HALL** 



3 LIFTS serving 4 EXCLUSIVE UNITS per zone



**1.5km** to Sri Petaling Commercial Hub



Fully-furnished FUNCTION ROOM with kitchen to hold parties



CO-WORKING space



SKY SEMI-D concept



**2.7m** window height for living, dining & bedroom



PARCEL DROP-OFF AREA



HIGH-WINDOWED dining hall



Type B homes convertible to **DUAL-KEY** concept

| ſ |     |
|---|-----|
|   | 7-2 |
|   |     |

WELL-LIT HOMES : 2.7m window height in every room offering great view & ample natural lighting



Unique lifestyle FACILITIES



AIR CONDITIONERS included



#### MULTI-TIER SECURITY



for Type B



**50m** Infinity pool



STORAGE WATER HEATER included

### Grand Lobby

BLOCK

02

01



### Grand Lobby





04



# Lift Lobby

500m covered walkway

### Ground Floor Plan

Lift M&E Services

- Iconic Sculpture
- 2 Drop-off Lobby
- Tower A Grand Lobby
- Tower B Grand Lobby
- 5 Lift Lobby
- 6 Music Studio
- Management Office

- 8 Co-Working Hub
- Parcel Drop-off
- Laundrette
- Mindergarten
- 12 Mail Room
- 13 Toilet
- 14 Surau





### Facilities Plan

### **Podium (Level P8)**

Lift M&E Services

- **1** 50m Infinity Pool
- Shallow Water Lounge
- Pool Deck
- 4 Hammock Lounger
- Water Sculpture Archway
- 6 Kiddie Pool
- Splash Park
- 8 Seating Area
- Courtyard Atrium with Sculpture Seatings
- Ogymnasium
- Yoga Studio
- 2 Seating Wakaf
- Garden Pathway

- Basketball Half Court
- 15 Badminton Court
- 6 Kickabout Lawn
- Ø Adventure Playground
- BBQ Arbour
- Multipurpose Hall
-