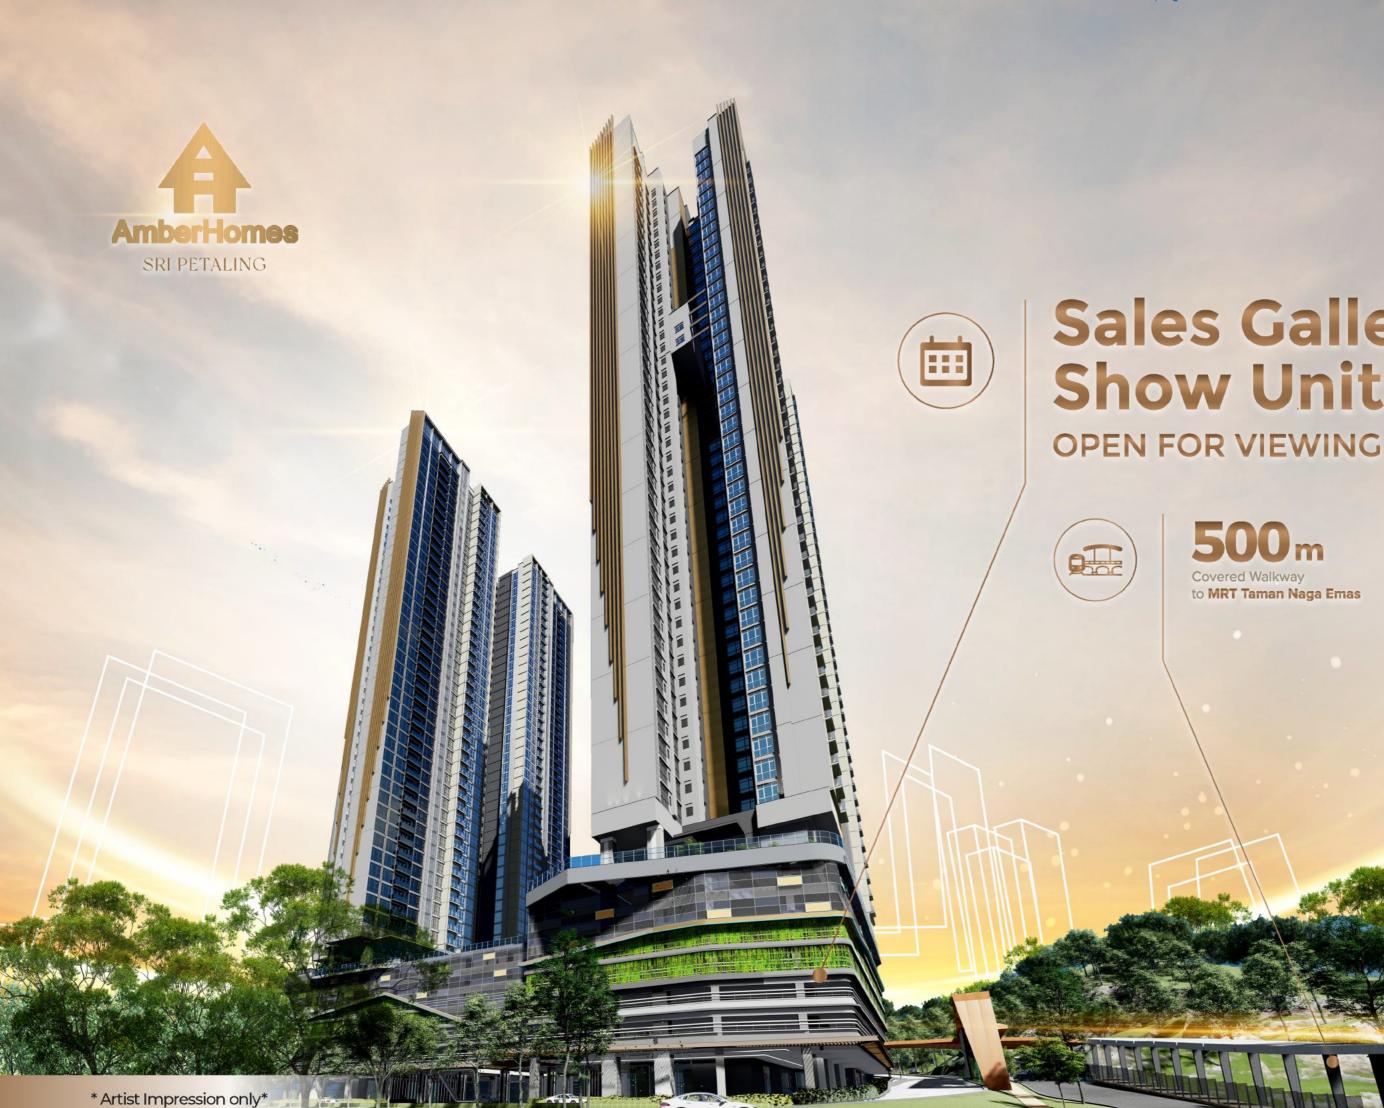

# Sales Gallery & Show Unit

### Project Info

Amber Homes Sri Petaling is a new development located in the bustling Sri Petaling neighbourhood, offering a unique and exclusive lifestyle. Situated on 3.426 acres of prime land, it consists of just 661 residential units spread across two towers for a low-density living environment, perfect for those who value privacy and exclusivity. With a variety of unique facilities and thoughtfully created unit layouts, it is truly a home fit for all.

### Designed for Distinction

LOW DENSITY : 2 towers of total 661 residential units

500m covered walkway to MRT TAMAN NAGA EMAS

**2-3** parking bays

| i |  |
|---|--|
|   |  |

**SPORTS HALL** 

3 LIFTS serving 4 EXCLUSIVE UNITS per zone

# Lift Lobby

500m covered walkway