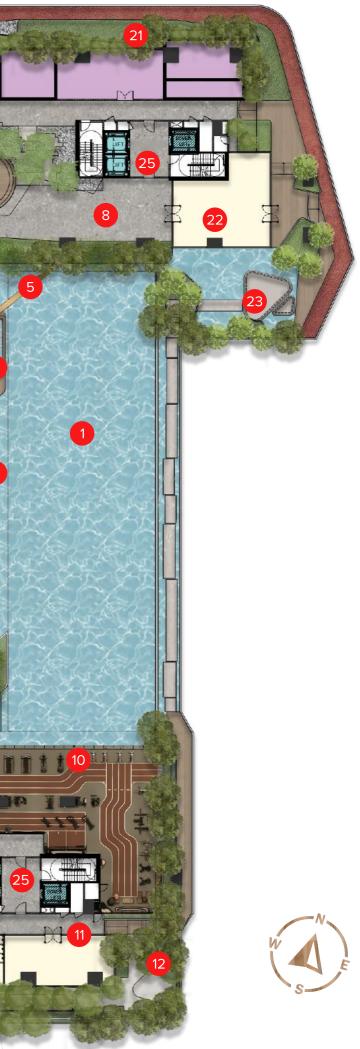

### **Podium (Level P8)**

Lift M&E Services

- **1** 50m Infinity Pool
- Shallow Water Lounge
- Pool Deck
- 4 Hammock Lounger
- Water Sculpture Archway
- 6 Kiddie Pool
- Splash Park
- 8 Seating Area
- Courtyard Atrium with Sculpture Seatings
- Ogymnasium
- Yoga Studio
- 2 Seating Wakaf
- Garden Pathway

- Basketball Half Court
- 15 Badminton Court
- 6 Kickabout Lawn
- Ø Adventure Playground
- BBQ Arbour
- Multipurpose Hall
- 20 Fern Garden
- 2 Jogging Track
- 2 Function Room
- 23 Seating Island
- 24 Changing Room
- 25 Lift Lobby

**1** a para na 3 6 //TTTTTtt 4 