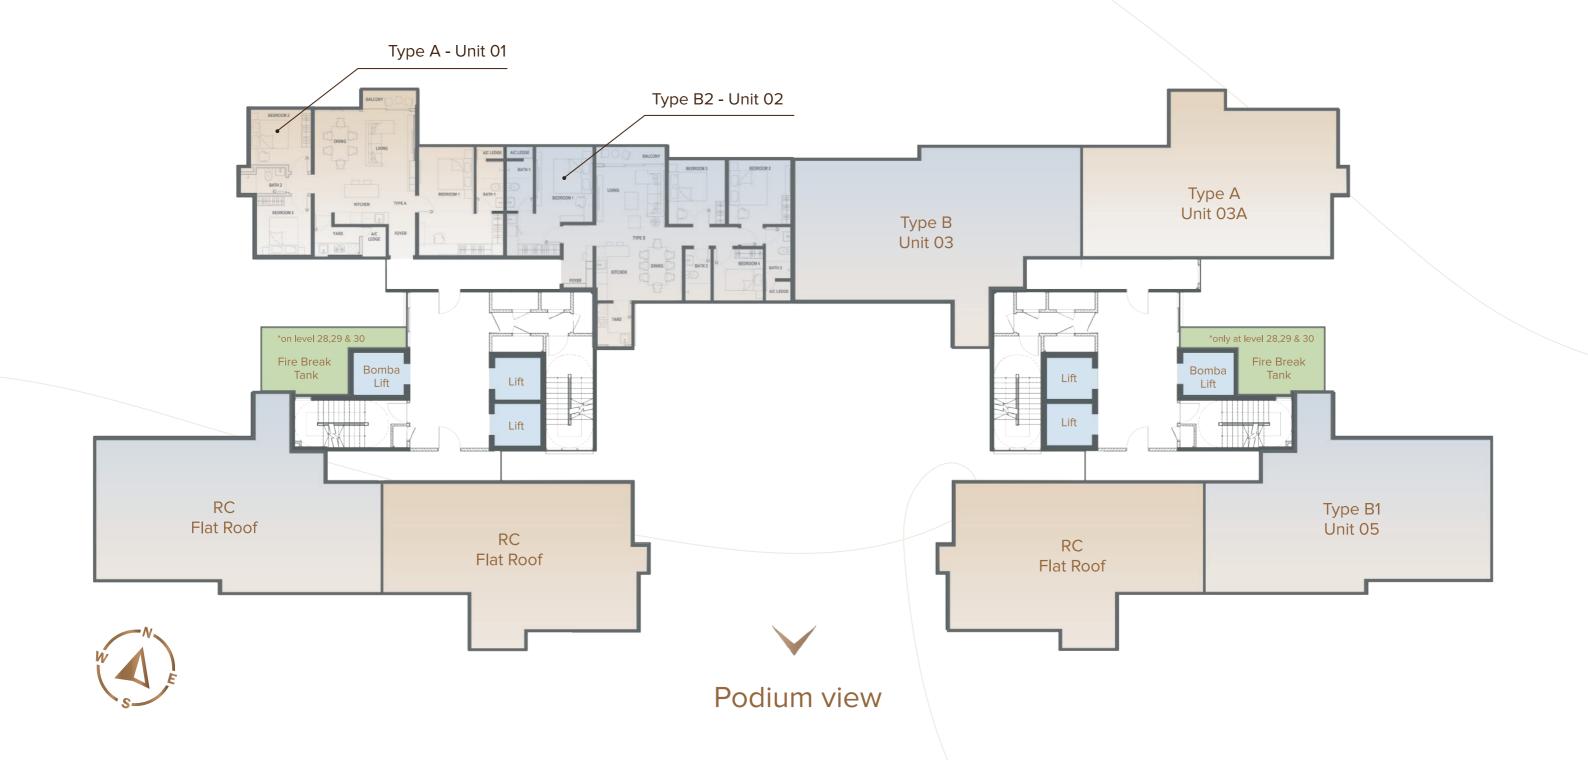

- 13 Toilet
- 14 Surau





### Facilities Plan

### **Podium (Level P8)**

Lift M&E Services

- **1** 50m Infinity Pool
- Shallow Water Lounge
- Pool Deck
- 4 Hammock Lounger
- Water Sculpture Archway
- 6 Kiddie Pool
- Splash Park
- 8 Seating Area
- Courtyard Atrium with Sculpture Seatings
- Ogymnasium
- Yoga Studio
- 2 Seating Wakaf
- Garden Pathway

- Basketball Half Court
- 15 Badminton Court
- 6 Kickabout Lawn
- Ø Adventure Playground
- BBQ Arbour
- Multipurpose Hall
- 20 Fern Garden
- 2 Jogging Track
- 2 Function Room
- 23 Seating Island
- 24 Changing Room
- 25 Lift Lobby

**1** a para na 3 6 //TTTTTtt 4 



# Type A Unit Layout



### 1,071 sq. ft.

### 3 Bedrooms

2 Bathrooms

\*proposed layout

# Type B Unit Layout



### 1, 260 sq. ft.







## Typical Floor Plan Tower A L 42



## Typical Floor Plan Tower B L1 – L41







Artist Impression only



\* Artist Impression only

TECHNOLOGIA



\* Artist Impression only





### 

Courtyard Atrium

\* Artist Impression only



I H H H H

\* Artist Impression only

# Location Map







### The Heart of A New Urban

#### **PUBLIC TRANSPORT**

- MRT Taman Naga Emas 0.5 km
- 3.3 km LRT Bukit Jalil
- 3.5 km LRT Sri Petaling
- 5.0 km Terminal Bersepadu Selatan (TBS)

#### **COMMERCIAL**

Sri Petaling Commercial Hub 1.5 km

Kuchai Entrepreneurs Park 2.5 km

#### **SHOPPING**

7.0 km Pavillion Bukit Jalil

- Mid Valley Megamall 7.5 km
- Sunway Velocity 9.0 km
- 9.0 km **IKEA** Cheras
- MyTOWN Shopping Centre 9.5 km
- Kuala Lumpur City Centre (KLCC) 12.0 km

#### **EDUCATION**

- SK Bandar Baru Sri Petaling 1.2 km
- 2.3 km