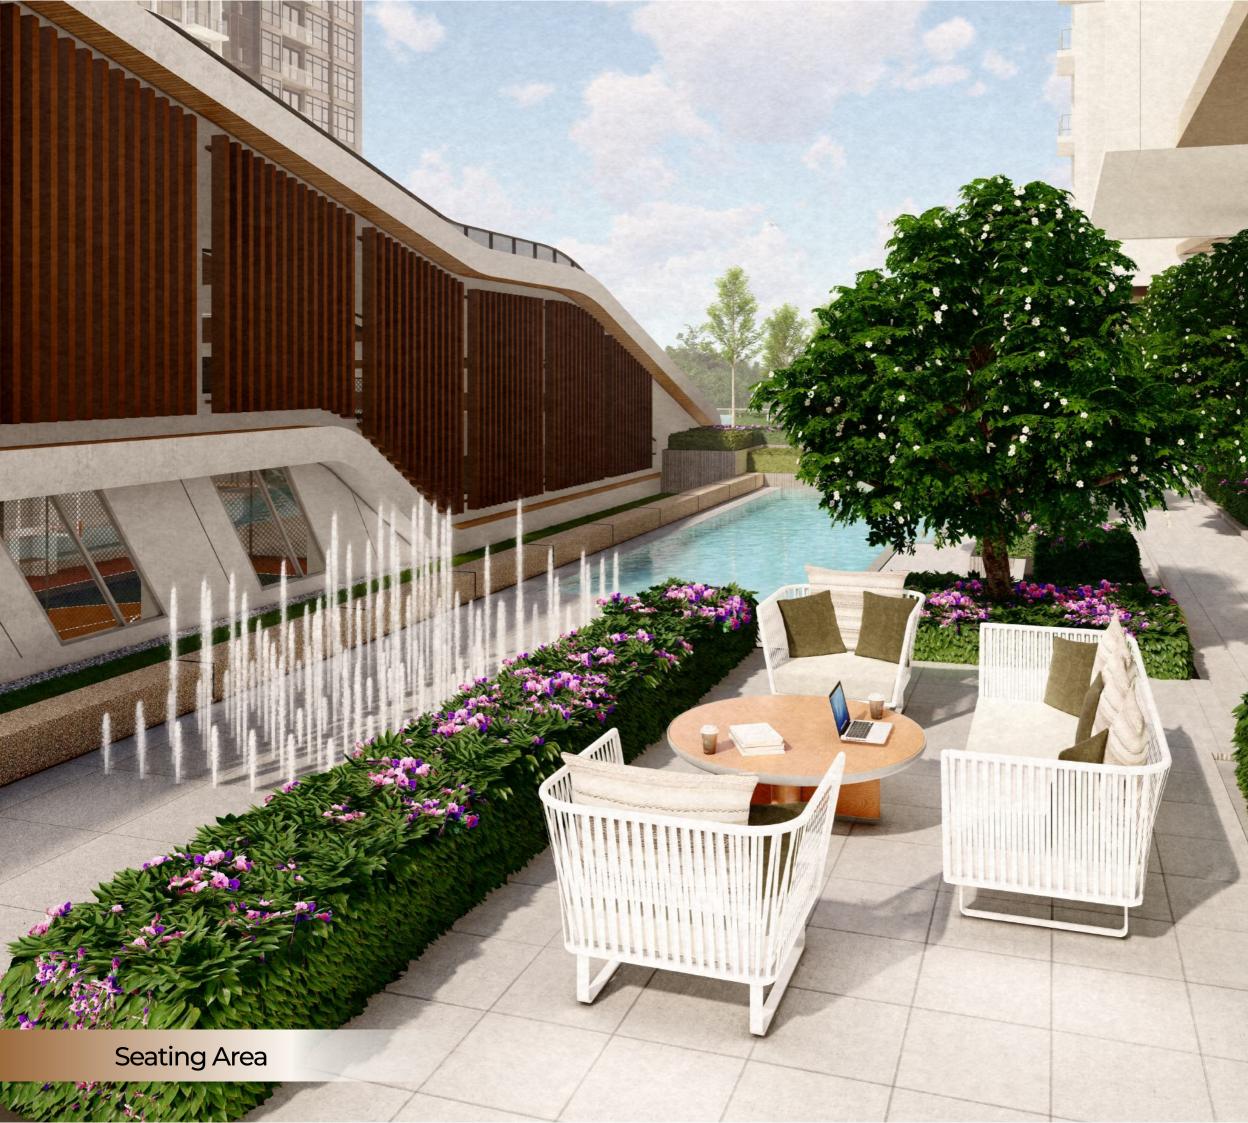

### **Podium (Level P8)**

Lift M&E Services

- **1** 50m Infinity Pool
- Shallow Water Lounge
- Pool Deck
- 4 Hammock Lounger
- Water Sculpture Archway
- 6 Kiddie Pool
- Splash Park
- 8 Seating Area
- Courtyard Atrium with Sculpture Seatings
- Ogymnasium
- Yoga Studio
- 2 Seating Wakaf
- Garden Pathway