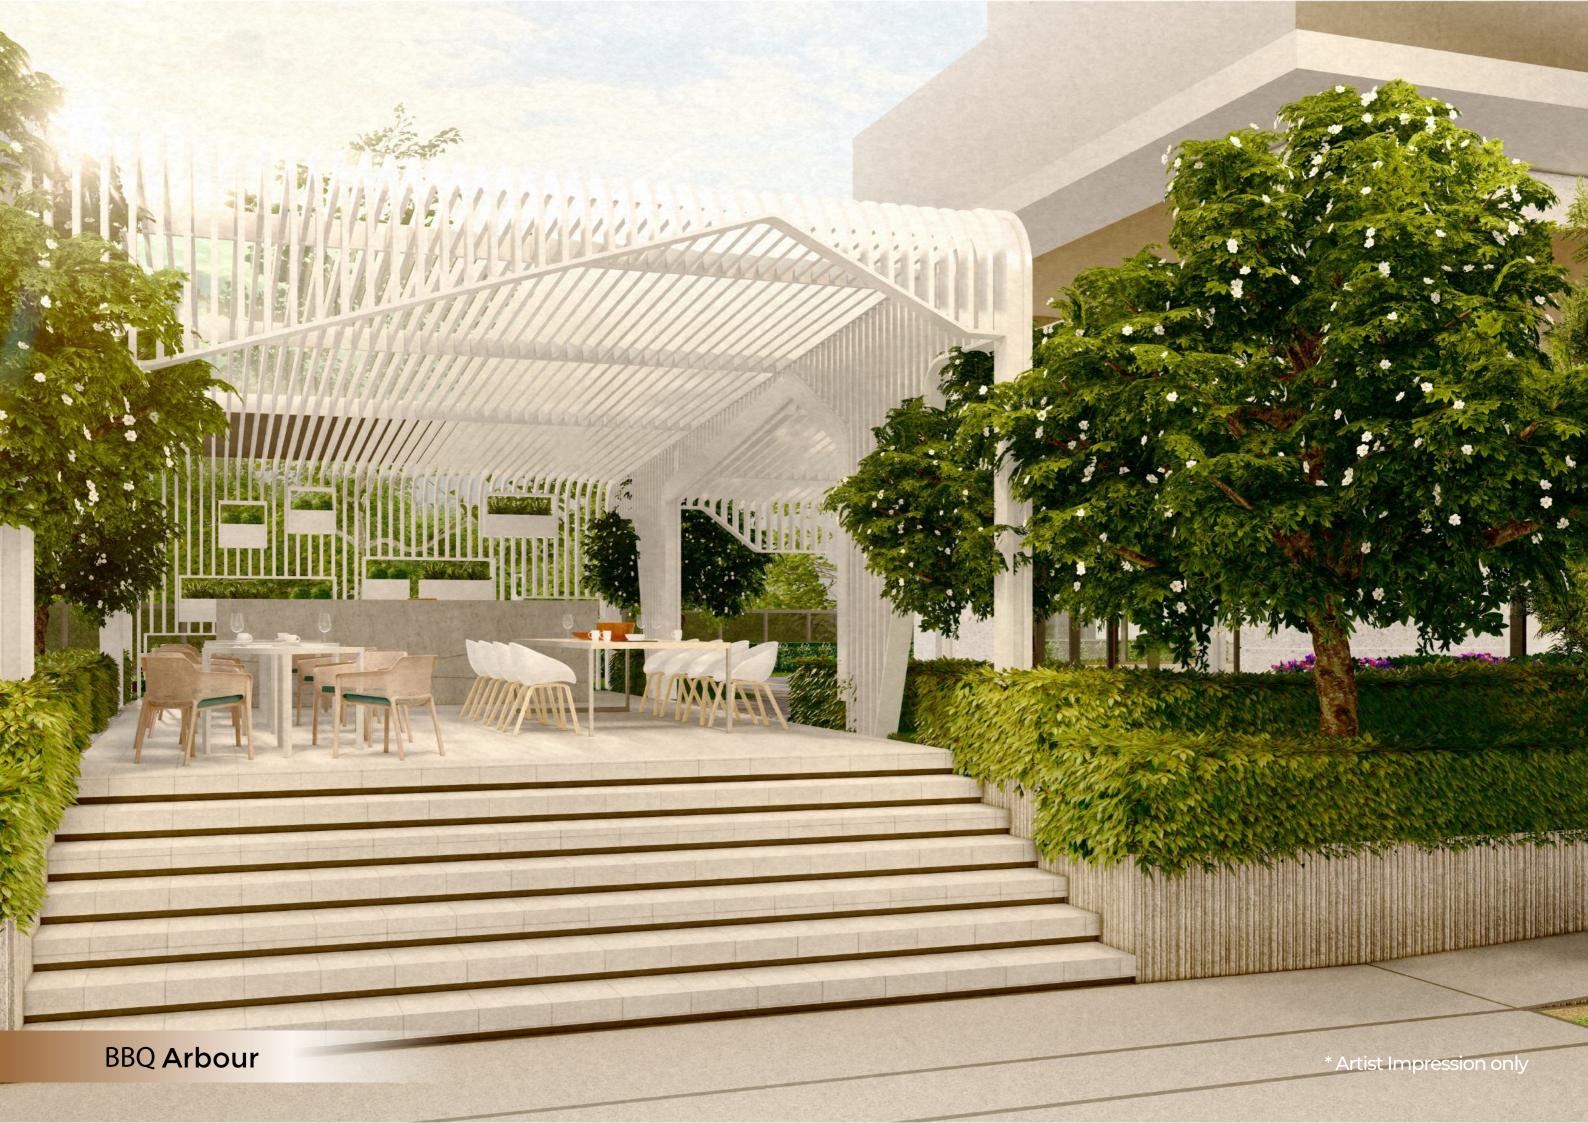

- Basketball Half Court
- 15 Badminton Court
- 6 Kickabout Lawn
- Ø Adventure Playground
- BBQ Arbour
- Multipurpose Hall
- 20 Fern Garden
- 2 Jogging Track
- 2 Function Room
- 23 Seating Island
- 24 Changing Room
- 25 Lift Lobby