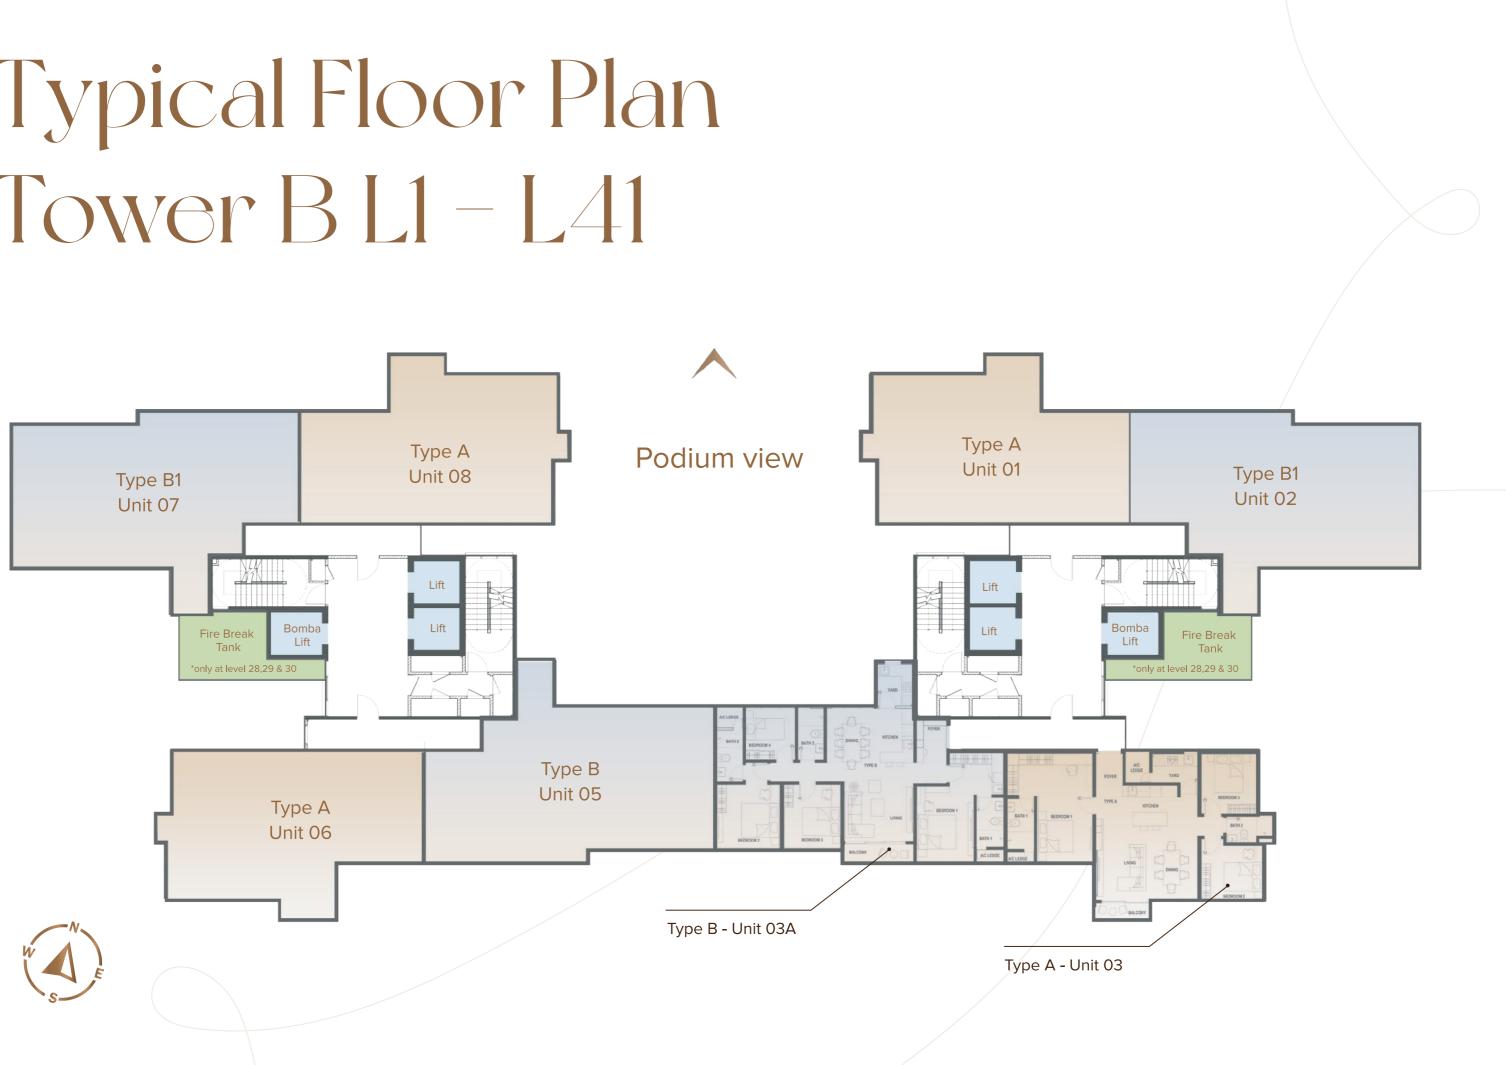

## Typical Floor Plan Tower B L1 – L41

Artist Impression only

\* Artist Impression only

TECHNOLOGIA

\* Artist Impression only