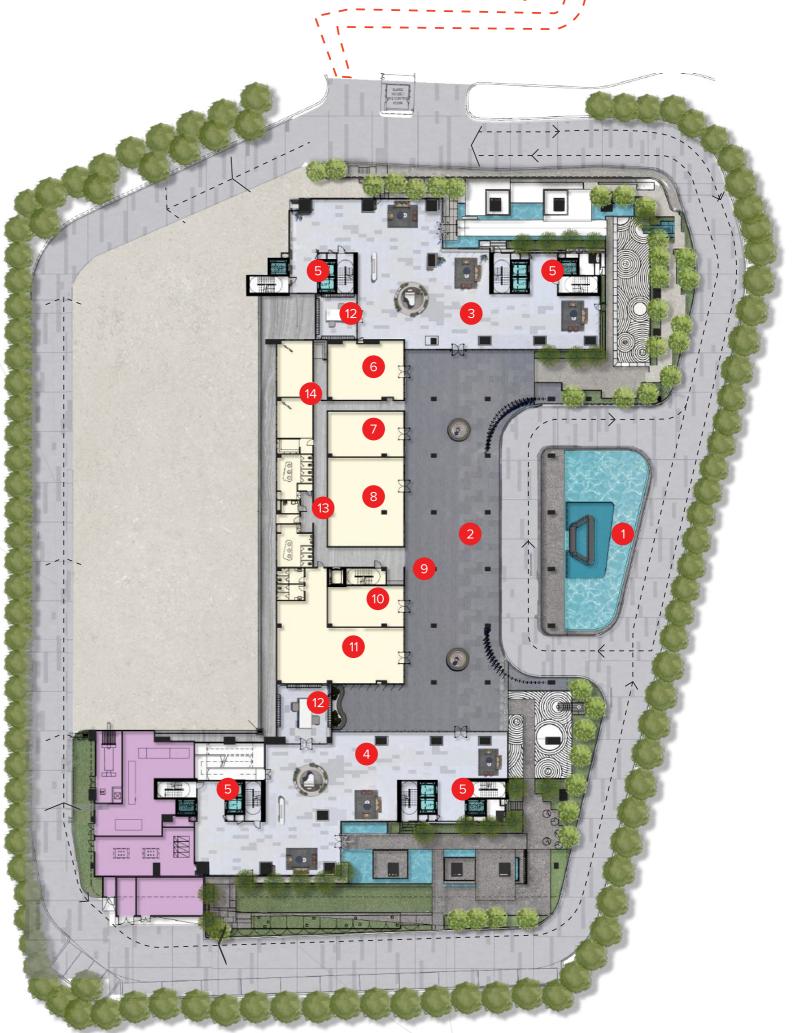

### Ground Floor Plan

Lift M&E Services

- Iconic Sculpture
- 2 Drop-off Lobby
- Tower A Grand Lobby
- Tower B Grand Lobby
- 5 Lift Lobby
- 6 Music Studio
- Management Office

- 8 Co-Working Hub
- Parcel Drop-off
- Laundrette
- Mindergarten
- 12 Mail Room
- 13 Toilet
- 14 Surau

### Facilities Plan