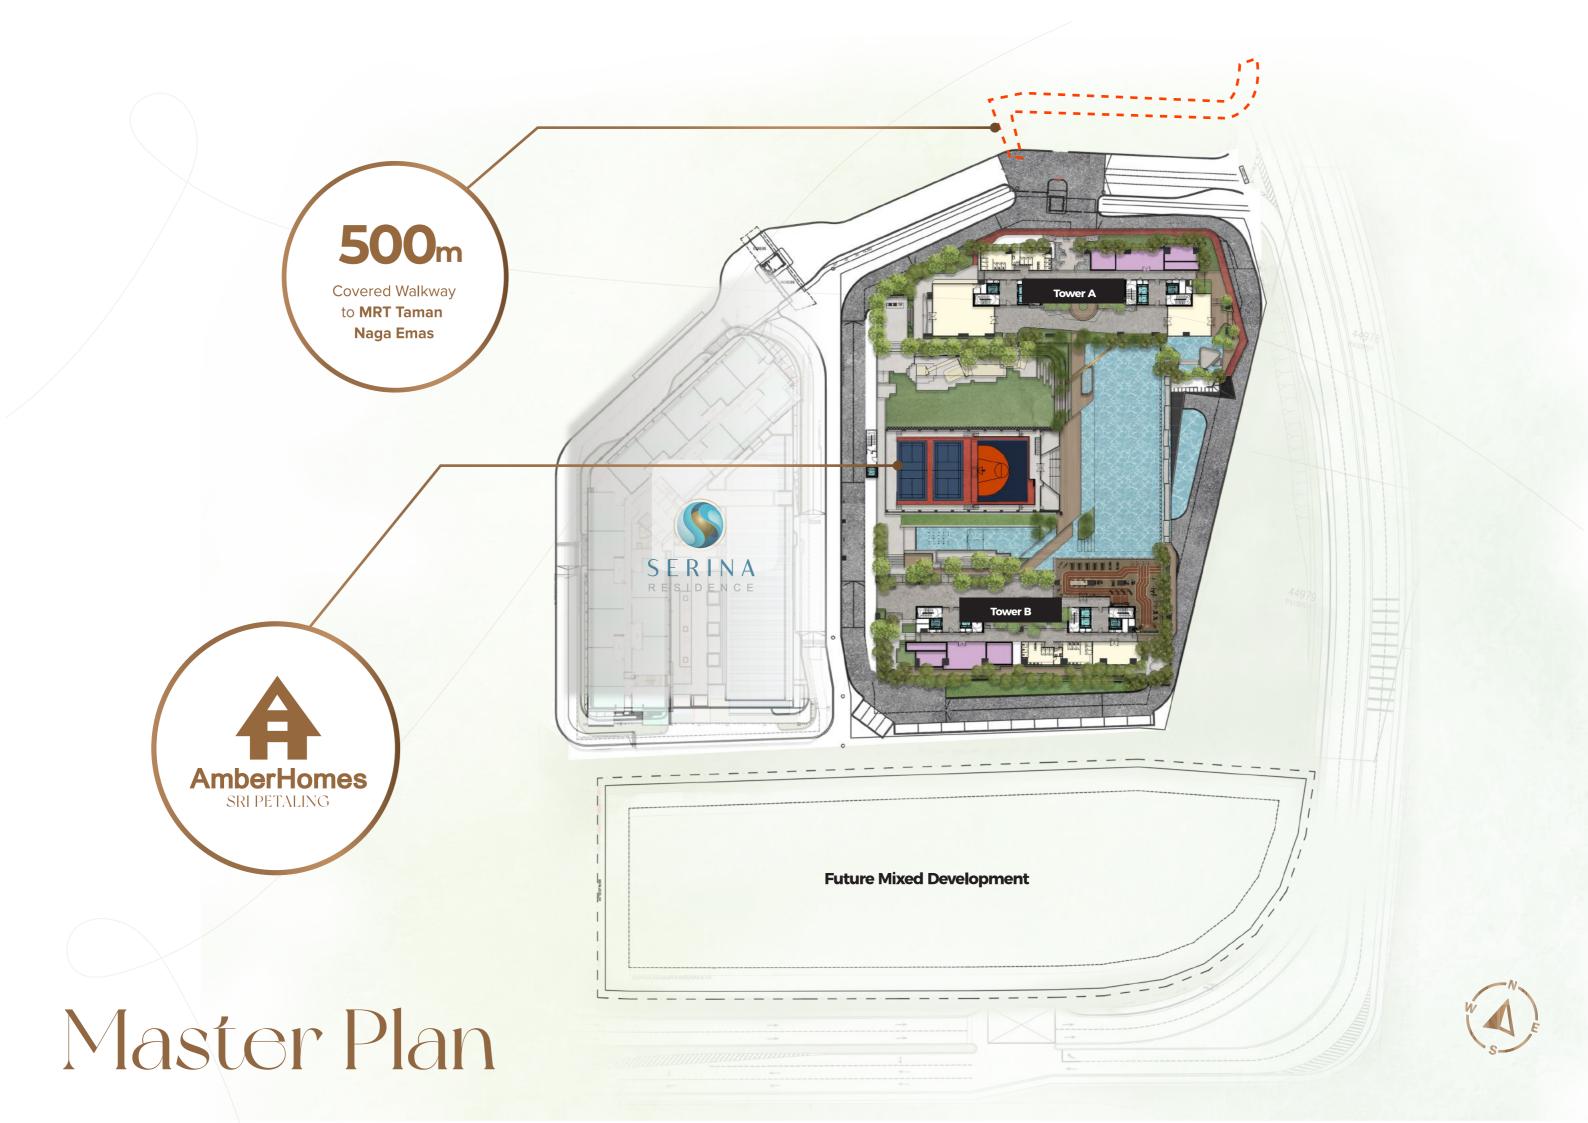

### Designed for Distinction

LOW DENSITY : 2 towers of total 661 residential units

500m covered walkway to MRT TAMAN NAGA EMAS

**2-3** parking bays

| i |  |
|---|--|
|   |  |

**SPORTS HALL** 

3 LIFTS serving 4 EXCLUSIVE UNITS per zone

# Lift Lobby

500m covered walkway