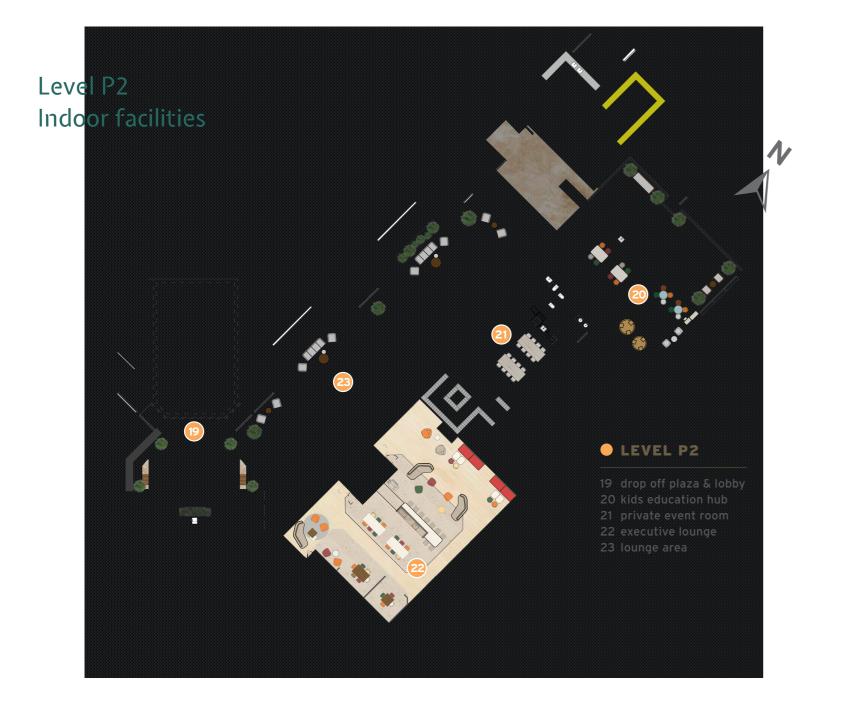

### LEVEL P1

- 14 EV charging station
- 15 bicycle parking

- LEVEL P2
- 16 garden seating 17 play area
- 18 family bbq
- 19 drop off plaza & lobby 20 kids education hub
- 21 private event room
- 22 executive lounge
- 23 lounge area