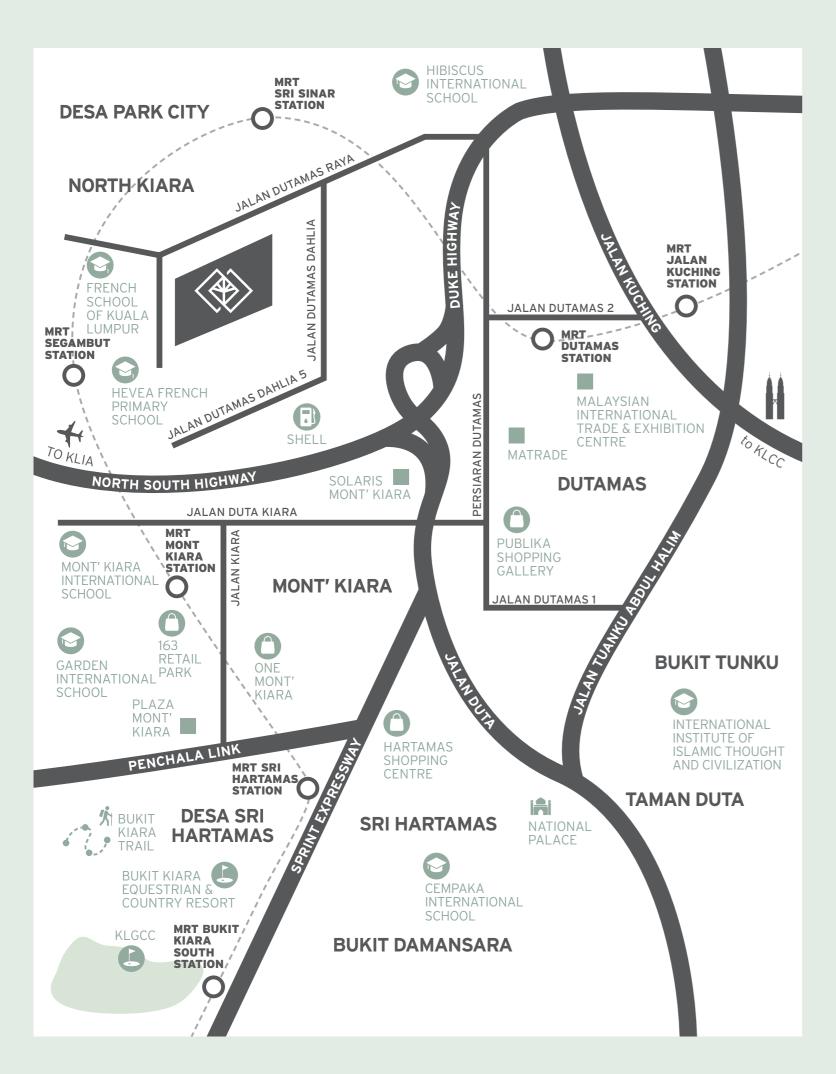

### Highways

Lebuhraya Damansara-Puchong (LDP) Lebuhraya Utara-Selatan (NKVE) Lebuhraya Sprint Duta-Ulu Kelang Expressway (DUKE) Penchala Link

### Neighbourhoods

Sri Hartamas
Desa Sri Hartamas
Dutamas
Bukit Damansara
Mont' Kiara
Desa Park City

Just 8 kilometres from Kuala Lumpur City Centre, with Mont' Kiara at your doorstep – Papyrus is the best of urban living.

### **INTERNATIONAL SCHOOLS**

| Hevea French Primary School            | 400m  |
|----------------------------------------|-------|
| • French School of Kuala Lumpur (LFKL) | 500m  |
| • Garden International School          | 3.3km |
| • Mont' Kiara International School     | 3.7km |
| Hibiscus International School          | 3.8km |
| The International School @ Parkcity    | 3 8km |

#### **SHOPPING MALLS**

| Publika Shopping Gallery   | 2.3km |
|----------------------------|-------|
| · Solaris Mall Mont' Kiara | 2.9km |
| • 163 Retail Park          | 4.2km |
| · 1 Mont' Kiara            | 4.2km |
| · Hartamas Shopping Mall   | 4.2km |

### **GROCERY STORES**

| • Ben's Independant Grocer, Publika                   | 2.4km |
|-------------------------------------------------------|-------|
| <ul> <li>Redtick Supermarket @ North Kiara</li> </ul> | 2.6km |
| Mercato @ Solaris                                     | 2.7km |
| • Jaya Grocer @ Verve Mont Kiara                      | 4.2km |
| • Jaya Grocer @ 163 Retail Park                       | 4.2km |
| • Village Grocer @ 1 Mont Kiara                       | 4.4km |
| Village Grocer @ Hartamas Shopping Centre             | 47km  |

### A unique flavour of neighbourhood

An infinitely connected address. From retail to recreational activities and combination of established educational institutions, everything you need in moments away.