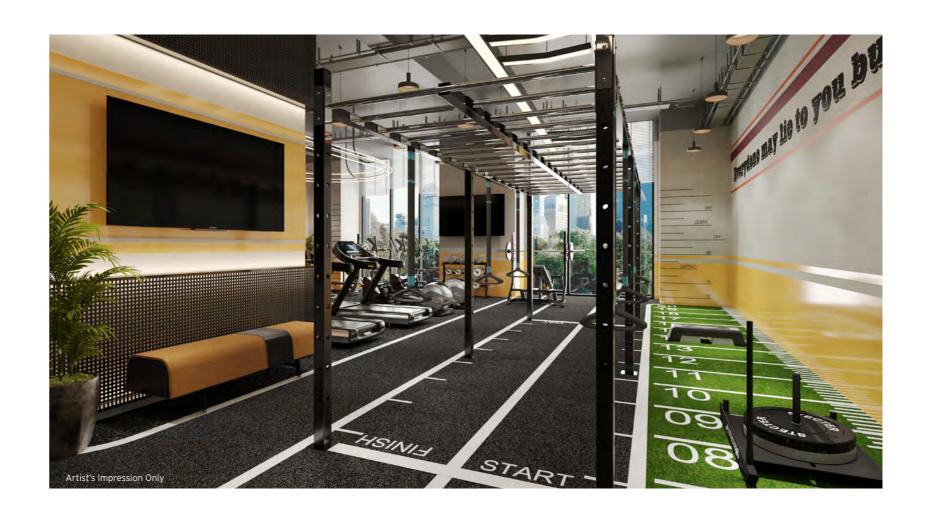

EL 1

- 27 podium plaza
- 28 garden terrace
- 29 sunken lawn
  - 30 children's playground 43 pocket pavilions

  - 31 toddler's playground
  - 32 outdoor fitness 33 sundeck
  - 34 lap pool
  - 35 shallow shelves
  - 36 jacuzzi 37 reading deck
  - 38 yoga deck
  - 39 family bbq

- 40 wading pool
- 41 water play
  - 42 outdoor shower

  - 44 sunken pavilion 45 meditation pod
  - 46 jogging path
  - 47 changing room
  - 48 steam room
  - 49 laundry 50 shop
  - 51 public terrace

### Communal spaces living in an urban oasis

Elegant and effortless social spaces, each entity is composed for a grand hotel experience that becomes a convenient extension of your home. Both indoors and out, there are refined spaces to entertain, keep fit, find nature and escape from the hustle of the city.



























## Calm and private spaces in the sky.

The Papyrus interior design philosophy focuses on the creation of a sophisticated retreat.

Timeless taste and material choices offer a depth of detail, space and independence.



Fresh, cool, clean and functional with carefully crafted details. Four and five bedroom residences, offer versatility and convenience with an open plan design to welcome you home.



# Sophisticated simplicity is the new brand of luxury that underpins the interior design statement.

Considered architecture opens sightlines with 'contained view' assuring privacy, while selective units comes with a generous terrace, extending living spaces.

Every component within the residences is considered to evolve with how you will live.



NO LESEN PEMAJU: 30400/03-202