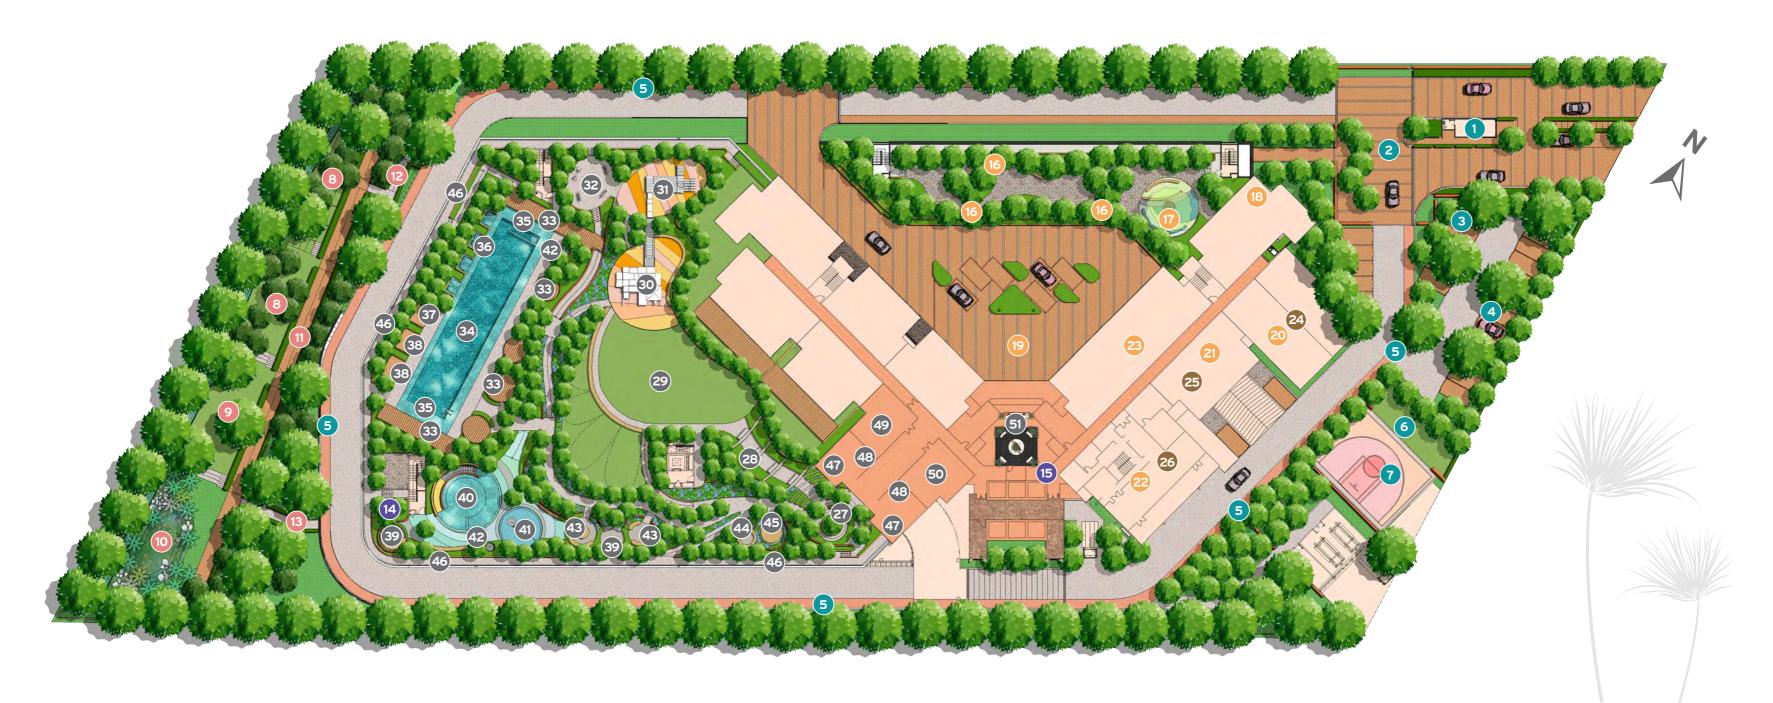

### LEVEL LG1

- 1 guard house
- 2 arrival plaza
- 3 car wash
- 4 visitor car park
- 5 bicycle lane
- 6 play lawn
- 7 half basketball court

#### LEVEL LG2

- 8 orchard
- 9 field
- 10 rain garden
- 11 sprint track
- 12 linkage to LG1 carpark
- 13 linkage to LG2 carpark

### LEVEL P1

- 14 EV charging station
- 15 bicycle parking

- LEVEL P2
- 16 garden seating 17 play area
- 18 family bbq
- 19 drop off plaza & lobby 20 kids education hub
- 21 private event room
- 22 executive lounge
- 23 lounge area

### • LEVEL P3

- 24 multi purpose hall
- 25 games room
- 26 gym

### LEVEL 1

- 27 podium plaza
- 28 garden terrace
- 29 sunken lawn
  - 30 children's playground 43 pocket pavilions

  - 31 toddler's playground
  - 32 outdoor fitness 33 sundeck
  - 34 lap pool
  - 35 shallow shelves
  - 36 jacuzzi 37 reading deck
  - 38 yoga deck
  - 39 family bbq

- 40 wading pool
- 41 water play
  - 42 outdoor shower

  - 44 sunken pavilion 45 meditation pod
  - 46 jogging path
  - 47 changing room
  - 48 steam room
  - 49 laundry 50 shop
  - 51 public terrace