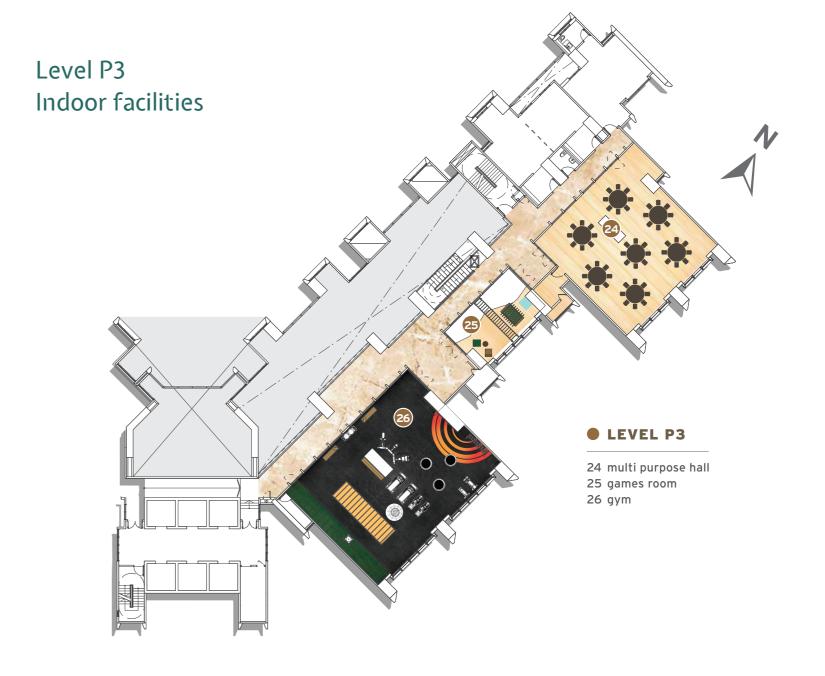

LEVEL 1

- 27 podium plaza
- 28 garden terrace
- 29 sunken lawn
  - 30 children's playground 43 pocket pavilions

  - 31 toddler's playground
  - 32 outdoor fitness 33 sundeck
  - 34 lap pool
  - 35 shallow shelves
  - 36 jacuzzi 37 reading deck
  - 38 yoga deck
  - 39 family bbq

- 40 wading pool
- 41 water play
  - 42 outdoor shower

  - 44 sunken pavilion 45 meditation pod
  - 46 jogging path
  - 47 changing room
  - 48 steam room
  - 49 laundry 50 shop
  - 51 public terrace

### Communal spaces living in an urban oasis

Elegant and effortless social spaces, each entity is composed for a grand hotel experience that becomes a convenient extension of your home. Both indoors and out, there are refined spaces to entertain, keep fit, find nature and escape from the hustle of the city.



























## Calm and private spaces in the sky.

The Papyrus interior design philosophy focuses on the creation of a sophisticated retreat.

Timeless taste and material choices offer a depth of detail, space and independence.



Fresh, cool, clean and functional with carefully crafted details. Four and five bedroom residences, offer versatility and convenience with an open plan design to welcome you home.



# Sophisticated simplicity is the new brand of luxury that underpins the interior design statement.

Considered architecture opens sightlines with 'contained view' assuring privacy, while selective units comes with a generous terrace, extending living spaces.

Every component within the residences is considered to evolve with how you will live.



NO LESEN PEMAJU: 30400/03