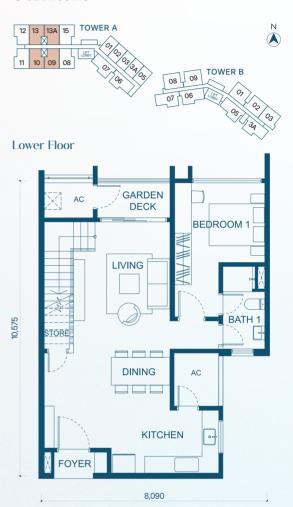

### TYPE D1 Duplex 1,410 sq. ft.

3+1 bedrooms 3 bathrooms

## TYPE D2 Duplex 1,420 sq. ft.

3+1 bedrooms 3 bathrooms