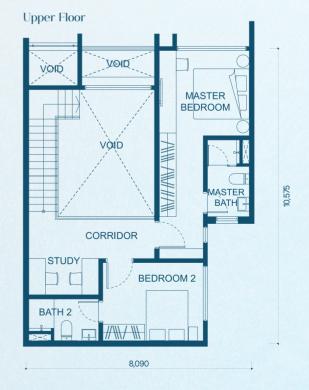

### TYPE D1 Duplex 1,410 sq. ft.

3+1 bedrooms 3 bathrooms

## TYPE D2 Duplex 1,420 sq. ft.

3+1 bedrooms 3 bathrooms