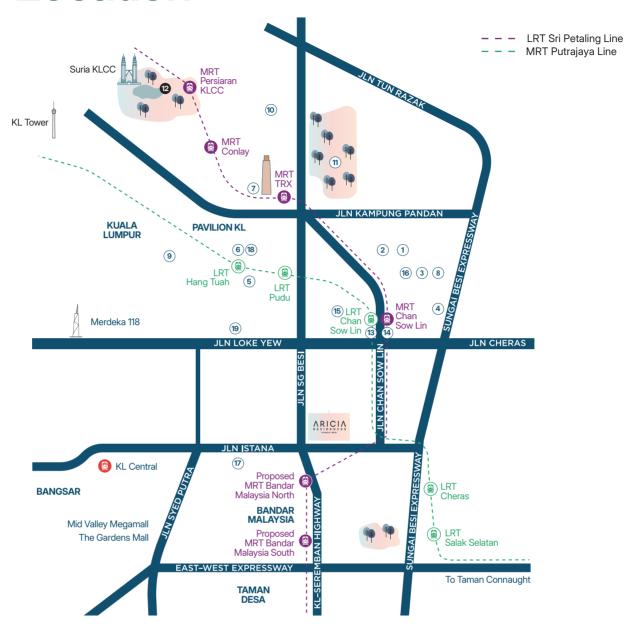

#### Site Location

#### **SHOPPING & ENTERTAINMENT**

2.4km IKEA Cheras MyTown Shopping Centre 2.7km 2.8km Sunway Velocity Mall **AEON Mall Taman Maluri** 4 3.2km LaLaport Bukit Bintang 3.4km 5 City Centre

6 3.8km Berjaya Time Square 4.3km The Exchange TRX

**HIGHWAYS** 

Sungai Besi Expressway KL - Seremban Highway East-West Expressway

#### MEDICAL CARE

8 3.7km Sunway Medical Centre Velocity

9 4.9km Tung Shin Hospital

**10** 5.4km **Prince Court Medical Centre** 

#### RECREATION

**11** 4.1km The Royal Selangor Club

12 5.1km **KLCC Park** 

#### **PUBLIC TRANSPORTATION**

**13** 1.3km LRT Chan Sow Lin **14** 1.6km MRT Chan Sow Lin

#### **EDUCATION**

Imperial Int'l College **15** 1.4km 16 2.6km Sunway College @ Velocity Alice Smith Int'l College 17 3.0km

**BERJAYA University College 18** 3.9km 19 4.0km Tsun Jin High School

Smart lifestyle, signature design