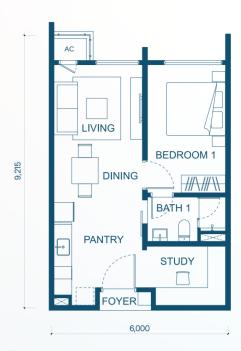

LEVEL C

- 21 Music Lounge

- Music Lounge

  22 Outdoor Deck

  23 Games Room

  24 Co-Working Lounge

  25 Function Room

  26 Surau (Female)

  27 Surau (Male)



# Transform Your Life at Aricia

At Aricia, urban living seamlessly intertwines with tranquility, crafting a lifestyle that is both dynamic and fulfilling. Here, elegance and serenity converge, welcoming all to a new chapter in a remarkable home.

Within the confines of Aricia, a balanced lifestyle flourishes.
Generously crafted residences offer a haven of tranquility, inviting residents to unwind and recharge amidst lush landscapes and contemporary amenities.

Immerse yourself in a community that supports aspirations, cultivating an atmosphere where achieve your dreams.



## TYPE AI 550 sq. ft.

1+1 bedrooms 1 bathroom







## TYPE B1 757 sq. ft.

2+1 bedrooms 2 bathrooms



MASTER BEDROOM

MASTER BATI

**KITCHEN** 

DINING



### TYPE D1 Duplex 1,410 sq. ft.

3+1 bedrooms 3 bathrooms





## TYPE D2 Duplex 1,420 sq. ft.

3+1 bedrooms 3 bathrooms





#### Site Location



#### **SHOPPING & ENTERTAINMENT**

2.4km IKEA Cheras MyTown Shopping Centre 2.7km 2.8km Sunway Velocity Mall **AEON Mall Taman Maluri** 4 3.2km LaLaport Bukit Bintang 3.4km 5 City Centre

6 3.8km Berjaya Time Square 4.3km The Exchange TRX

**HIGHWAYS** 

Sungai Besi Expressway KL - Seremban Highway East-West Expressway

#### MEDICAL CARE

8 3.7km Sunway Medical Centre Velocity

9 4.9km Tung Shin Hospital

**10** 5.4km **Prince Court Medical Centre** 

#### RECREATION

**11** 4.1km The Royal Selangor Club

12 5.1km **KLCC Park** 

#### *