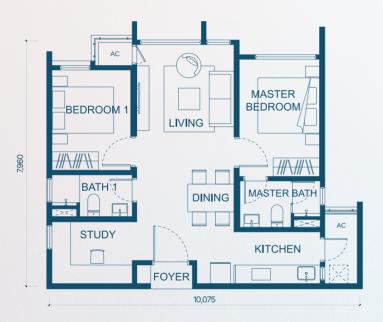

## TYPE B1 757 sq. ft.

2+1 bedrooms 2 bathrooms

MASTER BEDROOM

MASTER BATI

**KITCHEN** 

DINING