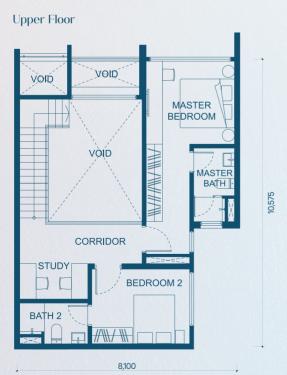

ransform Your Life at Aricia

At Aricia, urban living seamlessly intertwines with tranquility, crafting a lifestyle that is both dynamic and fulfilling. Here, elegance and serenity converge, welcoming all to a new chapter in a remarkable home.

Within the confines of Aricia, a balanced lifestyle flourishes.
Generously crafted residences offer a haven of tranquility, inviting residents to unwind and recharge amidst lush landscapes and contemporary amenities.

Immerse yourself in a community that supports aspirations, cultivating an atmosphere where achieve your dreams.



## TYPE AI 550 sq. ft.

1+1 bedrooms 1 bathroom







## TYPE B1 757 sq. ft.

2+1 bedrooms 2 bathrooms



MASTER BEDROOM

MASTER BATI

**KITCHEN** 

DINING



### TYPE D1 Duplex 1,410 sq. ft.

3+1 bedrooms 3 bathrooms





## TYPE D2 Duplex 1,420 sq. ft.

3+1 bedrooms 3 bathrooms





#### Site Location



#### **SHOPPING & ENTERTAINMENT**

2.4km IKEA Cheras MyTown Shopping Centre 2.7km 2.8km Sunway Velocity Mall **AEON Mall Taman Maluri** 4 3.2km LaLaport Bukit Bintang 3.4km 5 City Centre

6 3.8km Berjaya Time Square 4.3km The Exchange TRX

**HIGHWAYS** 

Sungai Besi Expressway KL - Seremban Highway East-West Expressway

#### MEDICAL CARE

8 3.7km Sunway Medical Centre Velocity

9 4.9km Tung Shin Hospital

**10** 5.4km **Prince Court Medical Centre** 

#### RECREATION

**11** 4.1km The Royal Selangor Club

12 5.1km **KLCC Park** 

#### **PUBLIC TRANSPORTATION**

**13** 1.3km LRT Chan Sow Lin **14** 1.6km MRT Chan Sow Lin

#### **EDUCATION**

Imperial Int'l College **15** 1.4km 16 2.6km Sunway College @ Ve