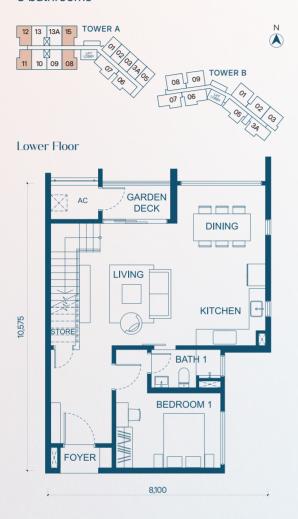

Transform Your Life at Aricia

At Aricia, urban living seamlessly intertwines with tranquility, crafting a lifestyle that is both dynamic and fulfilling. Here, elegance and serenity converge, welcoming all to a new chapter in a remarkable home.

Within the confines of Aricia, a balanced lifestyle flourishes.
Generously crafted residences offer a haven of tranquility, inviting residents to unwind and recharge amidst lush landscapes and contemporary amenities.

Immerse yourself in a community that supports aspirations, cultivating an atmosphere where achieve your dreams.



## TYPE AI 550 sq. ft.

1+1 bedrooms 1 bathroom







## TYPE B1 757 sq. ft.

2+1 bedrooms 2 bathrooms



MASTER BEDROOM

MASTER BATI

**KITCHEN** 

DINING



### TYPE D1 Duplex 1,410 sq. ft.

3+1 bedrooms 3 bathrooms





## TYPE D2 Duplex 1,420 sq. ft.

3+1 bedrooms 3 bathrooms





#### Site Location



#### **SHOPPING & ENTERTAINMENT**

2.4km IKEA Cheras MyTown Shopping Centre 2.7km 2.8km Sunway Velocity Mall **AEON Mall Taman Maluri** 4 3.2km LaLaport Bukit Bintang 3.4km 5 City Centre

6 3.8km Berjaya Time Square 4.3km The Exchange TRX

**HIGHWAYS** 

Sungai Besi Expressway KL - Seremban Highway East-West Expressway

#### MEDICAL CARE

8 3.7km Sunway Medical Centre Velocity

9 4.9km Tung Shin Hospital

**10** 5.4km **Prince Court Medical Centre** 

#### RECREATION

**11** 4.1km The Royal Selangor Club

12 5.1km **KLCC Park** 

#### **PUBLIC TRANSPORTATION**

**13** 1.3km LRT Chan Sow Lin **14** 1.6km MRT Chan Sow Lin

#### **EDUCATION**

Imperial Int'l College **15** 1.4km 16 2.6km Sunway College @