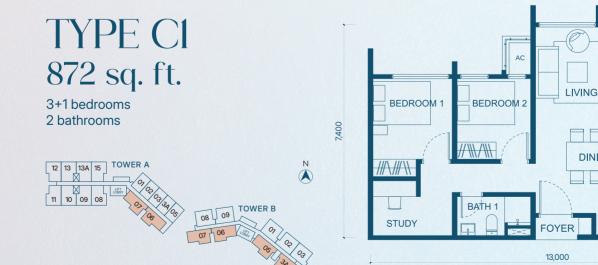

25 Function Room

  26 Surau (Female)

  27 Surau (Male)



# Transform Your Life at Aricia

At Aricia, urban living seamlessly intertwines with tranquility, crafting a lifestyle that is both dynamic and fulfilling. Here, elegance and serenity converge, welcoming all to a new chapter in a remarkable home.

Within the confines of Aricia, a balanced lifestyle flourishes.
Generously crafted residences offer a haven of tranquility, inviting residents to unwind and recharge amidst lush landscapes and contemporary amenities.

Immerse yourself in a community that supports aspirations, cultivating an atmosphere where achieve your dreams.



## TYPE AI 550 sq. ft.

1+1 bedrooms 1 bathroom







## TYPE B1 757 sq. ft.

2+1 bedrooms 2 bathrooms



MASTER BEDROOM

MASTER BATI

**KITCHEN** 

DINING



### TYPE D1 Duplex 1,410 sq. ft.

3+1 bedrooms 3 bathrooms





## TYPE D2 Duplex 1,420 sq. ft.

3+1 bedrooms 3 bathrooms





#### Site Location



#### **SHOPPING & ENTERTAINMENT**

2.4km IKEA Cheras MyTown Shopping Centre 2.7km 2.8km Sunway Velocity Mall **AEON Mall Taman Maluri** 4 3.2km LaLaport Bukit Bintang 3.4km 5 City Centre

6 3.8km Berjaya Time Square 4.3km The Exchange TRX

**HIGHWAYS** 

Sungai Besi Expressway KL - Seremban Highway East-West Expressway

#### MEDICAL CARE

8 3.7km Sunway Medical Centre Velocity

9 4.9km Tung Shin Hospital

**10** 5.4km **Prince Court Medical Centre** 

#### RECREATION

**11** 4.1km The Royal Selangor Club

12 5.1km **KLCC Park** 

#### **PUBLIC TRANSPORTATION**

**13** 1.3km LRT Chan Sow Lin **14** 1.6km MRT Chan Sow Lin

#### **EDUCATION**