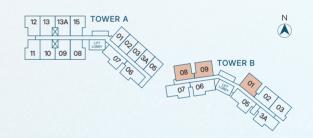

## **Facilities Plan**

- 50m Infinity Swimming Pool
- Sunken Wet Lounge

- 01 50m Infinity
  02 Sunken We
  03 Jacuzzi
  04 Pool Deck
  05 Wading Pool
  06 Cabana
  07 Seating Lot
  08 Covered We
  09 Parcourse Wading Pool
- Seating Lounge
- Covered Walkway
- Reflexology Path

- 11 Play Lawn
- Children's Playground
- 13 BBQ Deck & Dining Area
- Pre-Function Deck
- Pocket Garden
- Gymnasium
- Indoor Play Gym
- Badminton Court / Pickleball Court / Multi-Purpose Hall
- 19 Hoop Court
- 20 Nursing Room

LEVEL C

- 21 Music Lounge

- Music Lounge

  22 Outdoor Deck

  23 Games Room

  24 Co-Working Lounge

  25 Function Room

  26 Surau (Female)

  27 Surau (Male)