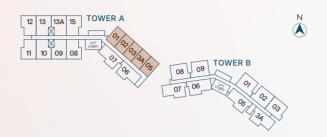

## **Facilities Plan**

- 50m Infinity Swimming Pool
- Sunken Wet Lounge

- 01 50m Infinity
  02 Sunken We
  03 Jacuzzi
  04 Pool Deck
  05 Wading Pool
  06 Cabana
  07 Seating Lot
  08 Covered We
  09 Parcourse Wading Pool
- Seating Lounge
- Covered Walkway
- Reflexology Path

- 11 Play Lawn
- Children's Playground
- 13 BBQ Deck & Dining Area
- Pre-Function Deck
- Pocket Garden
- Gymnasium
- Indoor Play Gym
- Badminton Court / Pickleball Court / Multi-Purpose Hall
- 19 Hoop Court
- 20 Nursing Room

LEVEL C

- 21 Music Lounge

- Music Lounge

  22 Outdoor Deck

  23 Games Room

  24 Co-Working Lounge

  25 Function Room

  26 Surau (Female)

  27 Surau (Male)