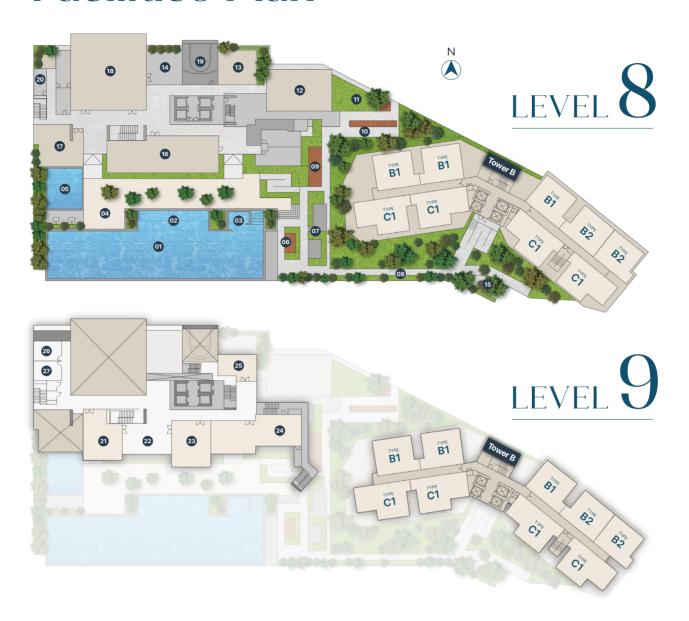

## **Facilities Plan**

- 50m Infinity Swimming Pool
- Sunken Wet Lounge

- 01 50m Infinity
  02 Sunken We
  03 Jacuzzi
  04 Pool Deck
  05 Wading Pool
  06 Cabana
  07 Seating Lot
  08 Covered We
  09 Parcourse Wading Pool
- Seating Lounge
- Covered Walkway
- Reflexology Path

- 11 Play Lawn
- Children's Playground
- 13 BBQ Deck & Dining Area
- Pre-Function Deck
- Pocket Garden
- Gymnasium
- Indoor Play Gym
- Badminton Court / Pickleball Court / Multi-Purpose Hall
- 19 Hoop Court
- 20 Nursing Room

LEVEL C

- 21 Music Lounge

- Music Lounge

  22 Outdoor Deck

  23 Games Room

  24 Co-Working Lounge

  25 Function Room

  26 Surau (Female)

  27 Surau (Male)