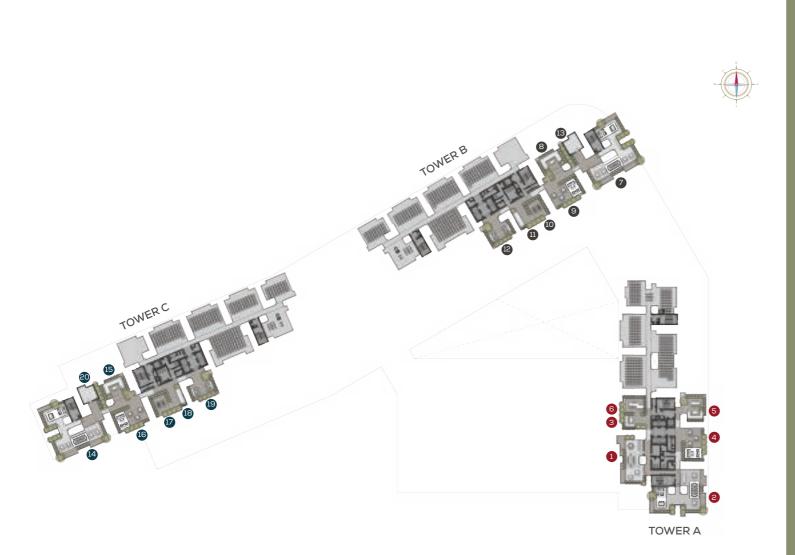

### SPLASH ZONE

- 1 HAMMOCK AREA
- 2 HYDRO GYM
- 3 KIDS POOL
- 4 WADING POOL
- 5 LAP POOL
- 6 POOL DECK
- 7 KIDS POOL
- 8 BAMBOO DECK
- 9 POOLSIDE PLATFORM 1
- 0 POOLSIDE PLATFORM 2
- 1 BAMBOO CLUB
- POOL DECK
- 13 LAZY RIVER

### ACTIVE ZONE

- 14 ACTIVE ZONE
- **I**5 ZUMBA ZONE
- 16 COMPUTER & READING ROOM
- 17 PLAYGROUND
- 18 KIDS PLAYROOM
- 19 INDOOR GAMES ROOM
- COMBAT GYM
- Contraction of the second s
  - 22 OUTDOOR GYM
- 23 INDOOR GYM
- 24 OUTDOOR YOGA DECK
- 25 TRAMPOLINE PARK
- 26 BASKETBALL COURT
- 27 ROCK CLIMBING
- **28** ACTIVE PAVILION
- 29 TABLE TENNIS
- 30 PICKLEBALL COURT
- 31 SUKEN GARDEN
- 32 BADMINTON COURT

### GARDEN ZONE

- 3 GARDEN DECK
- 34 EDIBLE GARDEN DECK
- 35 PLAY AREA
- 36 OUTDOOR DINING
- 37 HERB GARDEN
- **38** GOURMET PAVILION
- 39 SERENITY DECK

### LEVEL 8 MEZZANINE

- 40 LOBBY DECK
- 41 YOGA LAWN
- 42 ARRIVAL DECK
- 43 OBSERVATION DECK
- 44 REST & RECHARGE LAWN
- 45 WARM UP DECK
- 46 ARRIVAL DECK
- 47 LOBBY DECK
- 48 MEDITATION LAWN