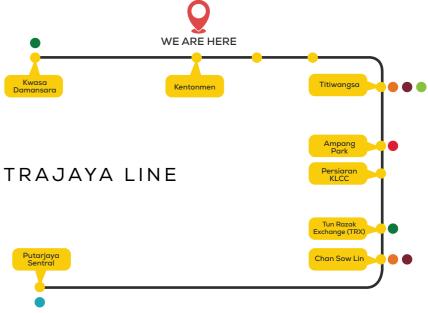

## INDULGE THE JOURNEY TO CITY CENTRAL RIGHT ON YOUR DOORSTEP

### MRT PUTRAJAYA LINE