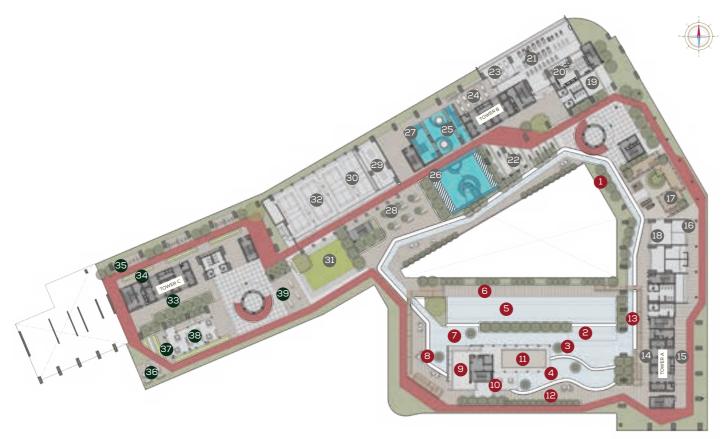

# FACILITIES

### SPLASH ZONE

- 1 HAMMOCK AREA
- 2 HYDRO GYM
- 3 KIDS POOL
- 4 WADING POOL
- 5 LAP POOL
- 6 POOL DECK
- 7 KIDS POOL
- 8 BAMBOO DECK
- 9 POOLSIDE PLATFORM 1
- 0 POOLSIDE PLATFORM 2
- 1 BAMBOO CLUB
- POOL DECK
- 13 LAZY RIVER

### ACTIVE ZONE

- 14 ACTIVE ZONE
- **I**5 ZUMBA ZONE
- 16 COMPUTER & READING ROOM
- 17 PLAYGROUND
- 18 KIDS PLAYROOM
- 19 INDOOR GAMES ROOM
- COMBAT GYM
- Contraction of the second s
  - 22 OUTDOOR GYM
- 23 INDOOR GYM
- 24 OUTDOOR YOGA DECK
- 25 TRAMPOLINE PARK
- 26 BASKETBALL COURT
- 27 ROCK CLIMBING
- **28** ACTIVE PAVILION
- 29 TABLE TENNIS
- 30 PICKLEBALL COURT
- 31 SUKEN GARDEN
- 32 BADMINTON COURT

### GARDEN ZONE

- 3 GARDEN DECK
- 34 EDIBLE GARDEN DECK
- 35 PLAY AREA
- 36 OUTDOOR DINING
- 37 HERB GARDEN
- **38** GOURMET PAVILION
- 39 SERENITY DECK

### LEVEL 8 MEZZANINE

- 40 LOBBY DECK
- 41 YOGA LAWN
- 42 ARRIVAL DECK
- 43 OBSERVATION DECK
- 44 REST & RECHARGE LAWN
- 45 WARM UP DECK
- 46 ARRIVAL DECK
- 47 LOBBY DECK
- 48 MEDITATION LAWN