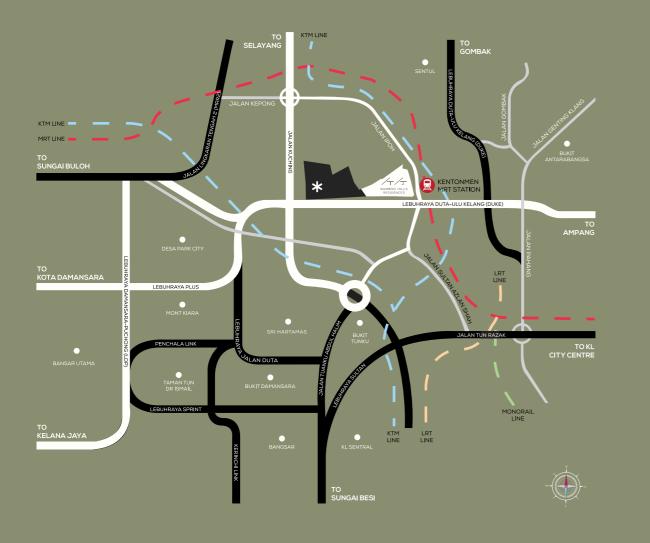

## INDULGE THE JOURNEY TO CITY CENTRAL RIGHT ON YOUR DOORSTEP

### MRT PUTRAJAYA LINE