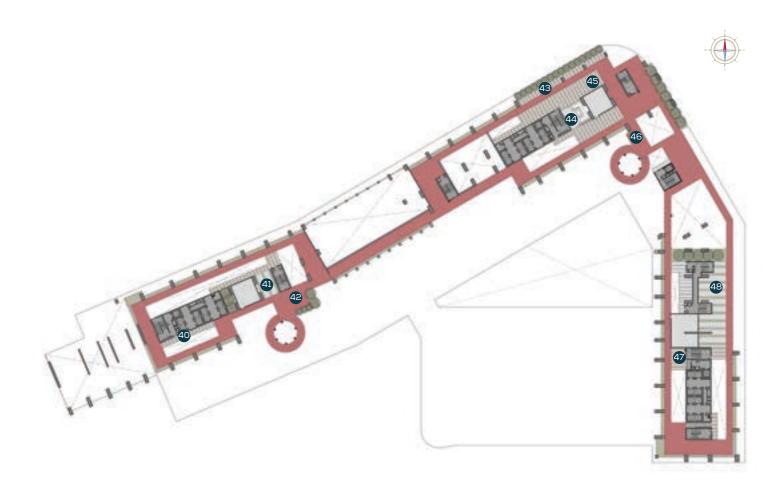

### LEVEL 8 MEZZANINE

- 40 LOBBY DECK
- 41 YOGA LAWN
- 42 ARRIVAL DECK
- 43 OBSERVATION DECK
- 44 REST & RECHARGE LAWN
- 45 WARM UP DECK
- 46 ARRIVAL DECK
- 47 LOBBY DECK
- 48 MEDITATION LAWN