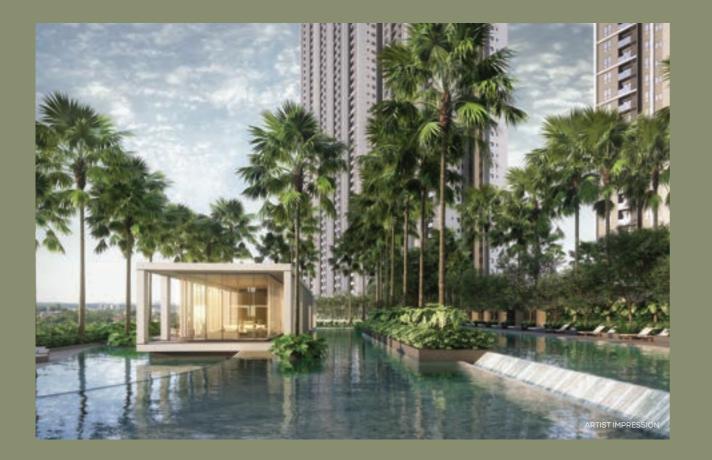

# FACILITIES

### SPLASH ZONE

- 1 HAMMOCK AREA
- 2 HYDRO GYM
- 3 KIDS POOL
- 4 WADING POOL
- 5 LAP POOL
- 6 POOL DECK
- 7 KIDS POOL
- 8 BAMBOO DECK
- 9 POOLSIDE PLATFORM 1
- 0 POOLSIDE PLATFORM 2
- 1 BAMBOO CLUB
- POOL DECK
- 13 LAZY RIVER