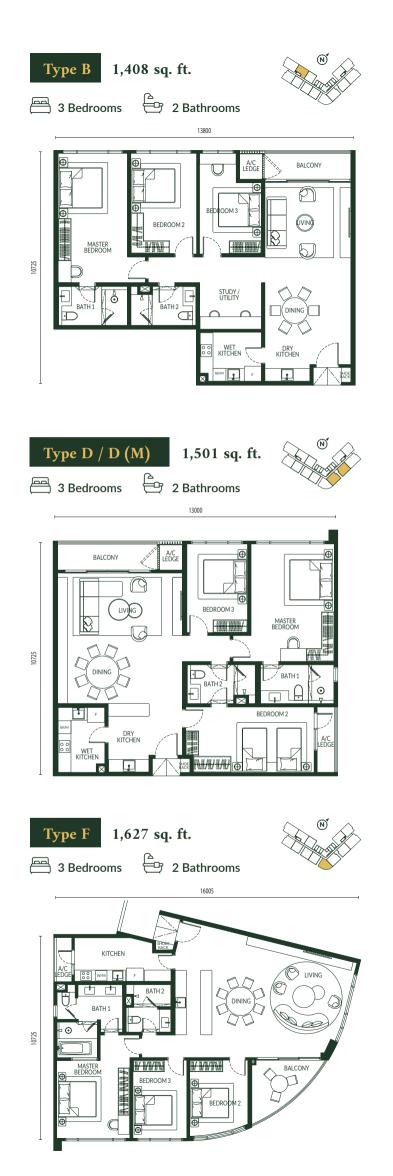

### A Hallmark of Luxurious **Family Homes**

Indulge in the ultimate fusion of space, style, and sophistication within these spacious family residences, ranging from 1,201 sq.ft to 1,905 sq. ft. Meticulously designed with exquisite fittings, each home offers an unparalleled sense of comfort, creating a living experience that is nothing short of extraordinary.

#### 📇 3 Bedrooms 🕂 2 Bathrooms

1,201 sq. ft.

Situated adjacent to the cosmopolitan charm of Pavilion Bukit Jalil, Park Green elevates your lifestyle with lush surroundings and state-of-the-art amenities. In this upscale suburban enclave of Bukit Jalil, experience endless convenience and connectivity, where everything you desire is effortlessly within reach.