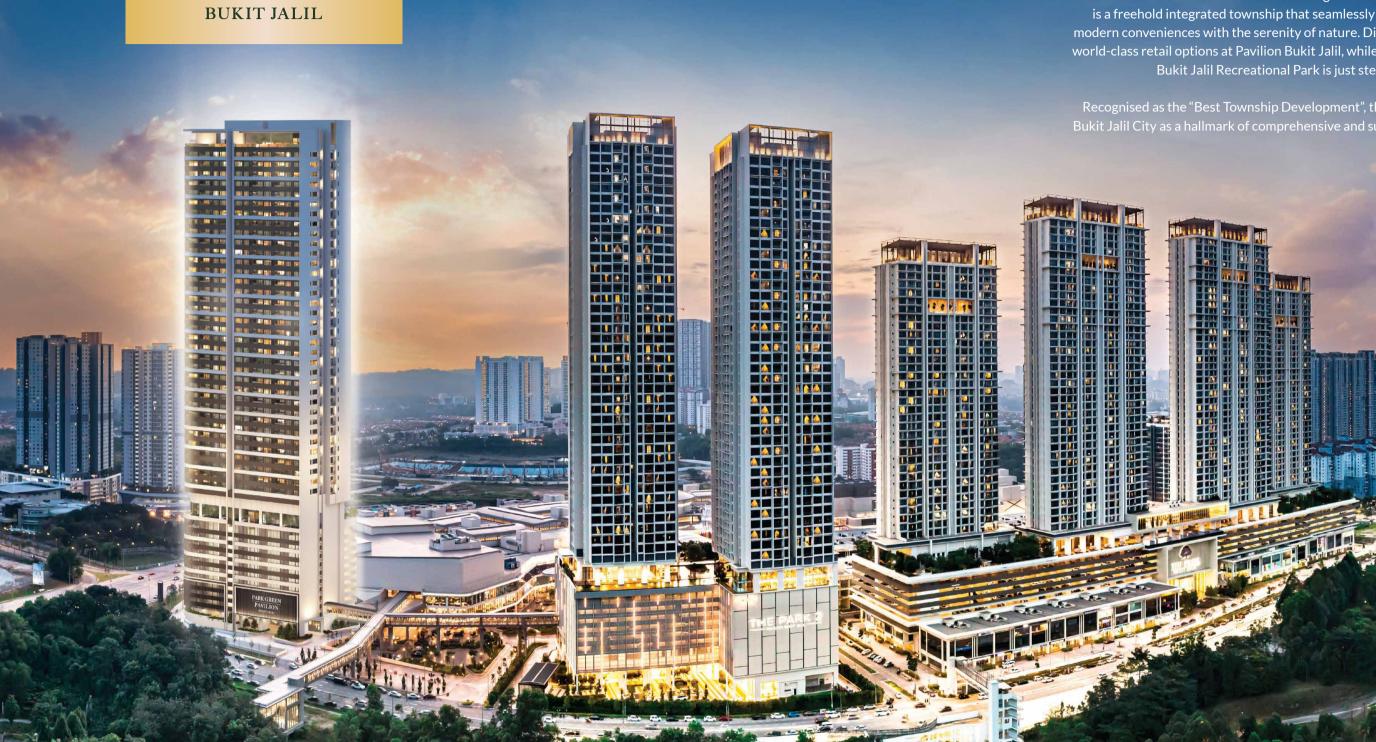

# The Iconic 50-Acre BUKIT JALIL CITY

Nestled in Bukit Jalil's most coveted and sought-after address, Bukit Jalil City is a freehold integrated township that seamlessly blends wholesome, modern conveniences with the serenity of nature. Discover direct access to world-class retail options at Pavilion Bukit Jalil, while the expansive 80-acre Bukit Jalil Recreational Park is just steps away.

Recognised as the "Best Township Development", the accolade reaffirms Bukit Jalil City as a hallmark of comprehensive and sustainable urban living.

# THE FINAL MASTERPIECE **Exclusively Yours**

Building on the resounding success of Bukit Jalil City, Park Green stands as the crowning and final jewel within this iconic integrated township.

This highly anticipated development offers stunning, panoramic views of the sprawling Bukit Jalil Recreational Park from your balcony, along with access to its 80-acre premier park facilities, bringing unparalleled natural beauty and exceptional value to life.