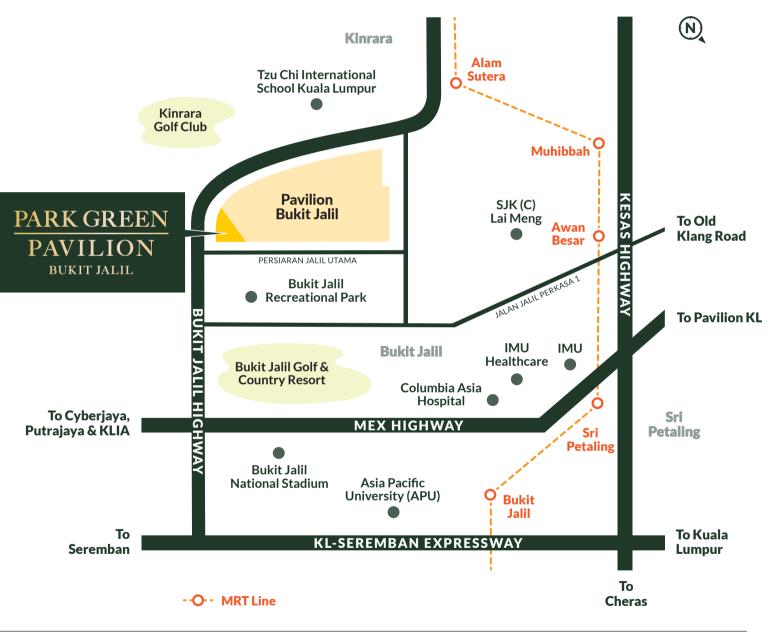

### The Luxury of Convenience at Bukit Jalil

#### RECREATION

| K (C) Lai Meng                      | 950m  | 1. | Bukit Jalil Recreational Park     | 500m  |
|-------------------------------------|-------|----|-----------------------------------|-------|
| I Chi International School          | 3km   | 2. | Bukit Jalil Golf & Country Resort | 1.5km |
| ernational Medical University (IMU) | 3.1km | 3. | Bukit Jalil National Stadium      | 3km   |
| a Pacific University (APU)          | 4.5km | 4. | Kinrara Golf Club                 | 4.2km |