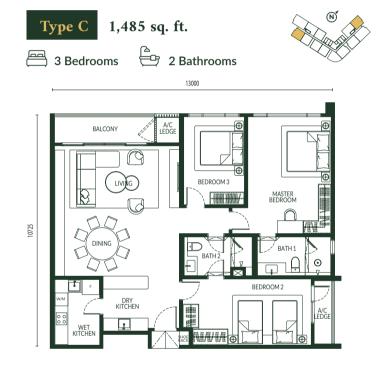

### A Hallmark of Luxurious **Family Homes**

Indulge in the ultimate fusion of space, style, and sophistication within these spacious family residences, ranging from 1,201 sq.ft to 1,905 sq. ft. Meticulously designed with exquisite fittings, each home offers an unparalleled sense of comfort, creating a living experience that is nothing short of extraordinary.