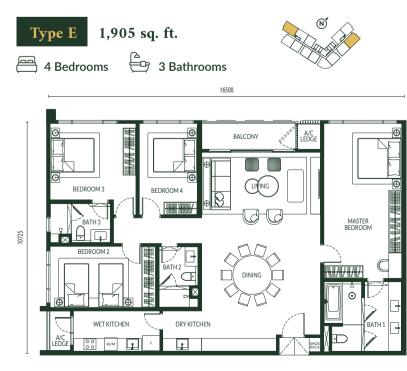

### A Hallmark of Luxurious **Family Homes**

Indulge in the ultimate fusion of space, style, and sophistication within these spacious family residences, ranging from 1,201 sq.ft to 1,905 sq. ft. Meticulously designed with exquisite fittings, each home offers an unparalleled sense of comfort, creating a living experience that is nothing short of extraordinary.