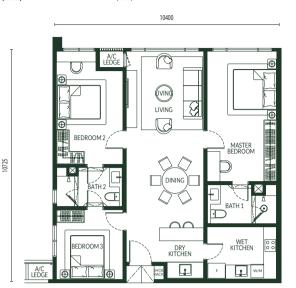

### A Hallmark of Luxurious **Family Homes**

Indulge in the ultimate fusion of space, style, and sophistication within these spacious family residences, ranging from 1,201 sq.ft to 1,905 sq. ft. Meticulously designed with exquisite fittings, each home offers an unparalleled sense of comfort, creating a living experience that is nothing short of extraordinary.