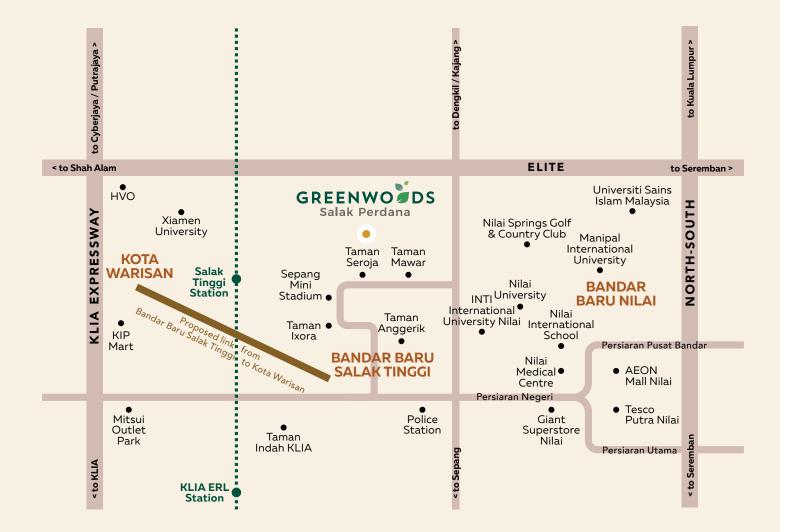

### Supermarkets & Malls

| Tesco Putra Nilai      | 8.4km  |
|------------------------|--------|
| Giant Superstore Nilai | 8.8km  |
| AEON Mall Nilai        | 8.8km  |
| 9 Avenue               | 8.8km  |
| MesaMall               | 10.6km |
| KIP Mart               | 11.5km |
| Mitsui Premium Outlet  | 14.3km |

### **Education Institutions**

| SK KLIA                             | 2km    |
|-------------------------------------|--------|
| Smart Reader Kids Sepang            | 2.8km  |
| SMK Bandar Baru Salak Tinggi        | 3km    |
| UniKL MIAT                          | 4km    |
| INTI International University Nilai | 7.5km  |
| Nilai International School          | 9.6km  |
| Manipal International University    | 10.6km |
| Universiti Sains Islam Malaysia     | 12.7km |

### **Nearby Towns/Cities**

| Bandar Baru Salak Tinggi | 5.7km  |
|--------------------------|--------|
| Nilai                    | 6.8km  |
| Kota Warisan             | 13.7km |
| Dengkil                  | 16km   |
| Bandar Seri Putra        | 17.2km |
| Bandar Baru Bangi        | 21.4km |
| Cyberjaya                | 22.3km |
| Putrajaya                | 23km   |
|                          |        |