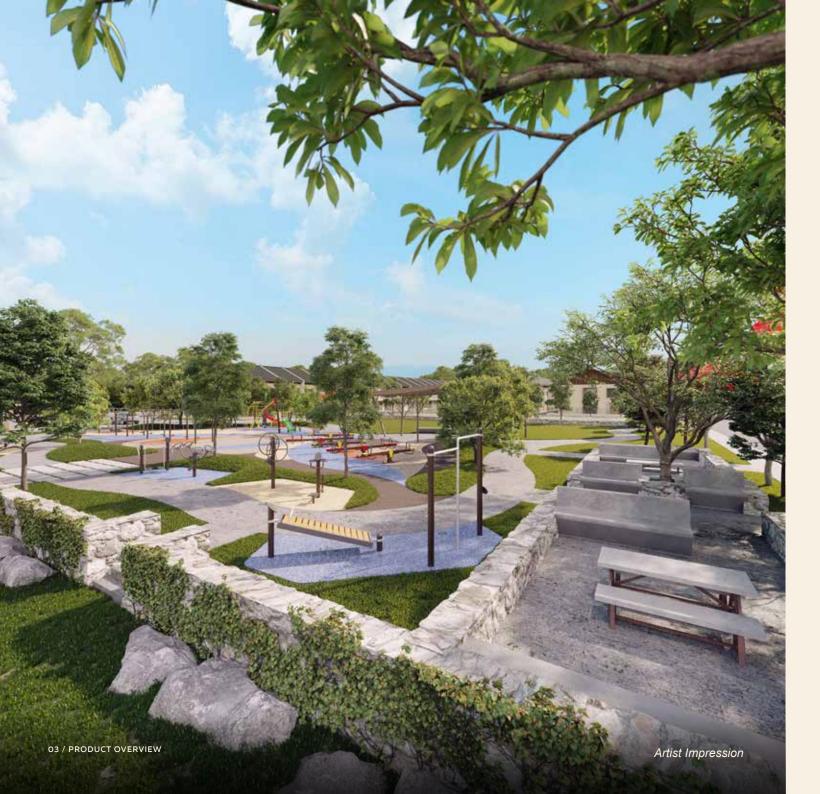

## **Outdoor Facilities**

- · An **observation deck** with elevated wooden boardwalk for breathtaking views.
- · Forested hill park with a hiking trail for exclusive residential use.
- · Amphitheatre in the forest for dramatic entertainment amidst nature.

## Community Pocket Farm & Discovery Playground

- Community pocket farm for residents to grow their own produce.
- Kids discovery playground to play and learn in a fun way.

02 / FEATURES AND FACILITIES / / 10 /

## Central Park @ Greenwoods Cendana

- Green Terraces
- 2 Elderly Friendly Fitness Corner
- 3 Playscape Children Playpark
- 4 Cendana Pavilion
- 5 Leisure Trails / Jogging Track
- 6 Kick-about Field
- 7 Basketball Court

### Central Park @ Greenwoods Cendana

- · Playscape Children Playpark
- · Basketball Court
- Picnic Corners
- · Leisure Trails / Jogging Track
- · Elderly Friendly Fitness Corner