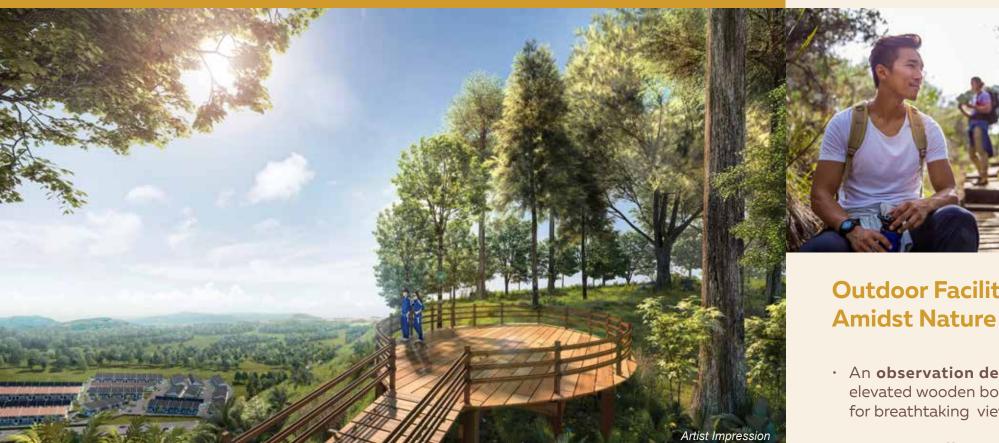

## **Outdoor Facilities**

- · An **observation deck** with elevated wooden boardwalk for breathtaking views.
- · Forested hill park with a hiking trail for exclusive residential use.
- · Amphitheatre in the forest for dramatic entertainment amidst nature.