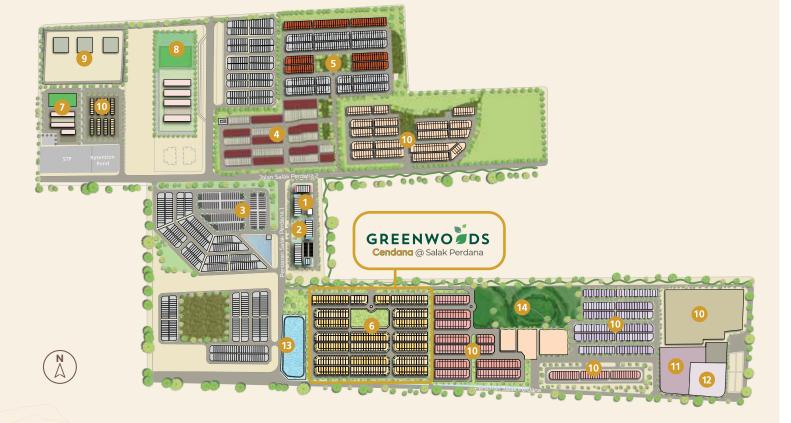

## **Master Layout Plan**

- 1 Greenwoods Belian
- 2 Community Pocket Farm and Discovery Playground
- 96 Residences
- 4 Greenwoods Keranji
- Greenwoods Keranji 2
- 6 Greenwoods Cendana
- Primary School
- 8 Secondary School
- 9 Rumah Selangorku
- 10 Future Development
- Mosque
- Multipurpose Hall
- Recreational Pond
- 14 Hill Park
  - Jogging Track, Biking Trail, Recreational Park, Hiking Trail, Observation Deck, Amphitheatre