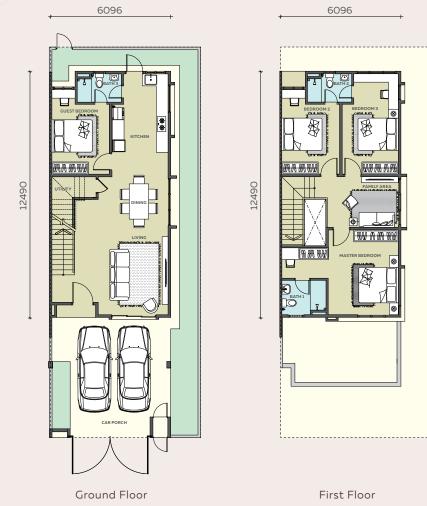

4 Bedrooms & 3 Bathrooms

Built-up

Land Size  $: 25' \times 65'$ 

1,773 sq.ft.

03 / PRODUCT OVERVIEW / 21 /

TYPE C
TYPICAL FLOOR PLAN

Corner Unit

TERRACE DOMOCON

TERRACE DOMOCON

CAN PROCED

4 Bedrooms & 3 Bathrooms

Built-up

Land Size : 43' x 65'

2,026 sq.ft.

Ground Floor First Floor

03 / PRODUCT OVERVIEW / 22 /