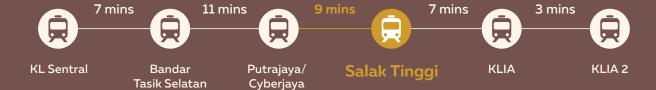

## **ERL - KLIA Express and KLIA Transit**

For those in the community that don't drive, moving around is also made much easier with the Salak Tinggi ERL Station close by.