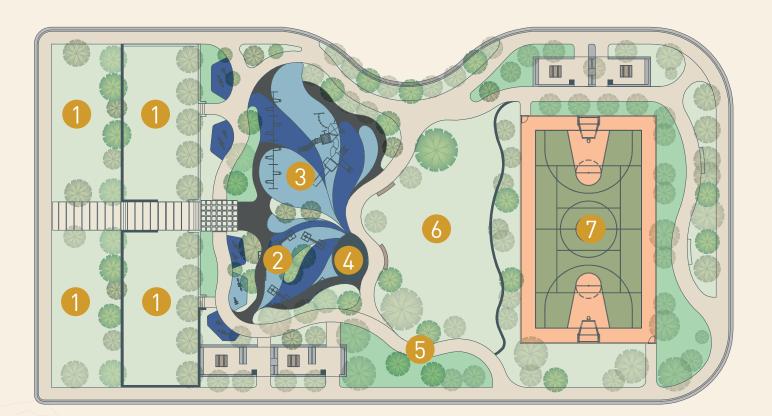

## Central Park @ Greenwoods Cendana

- Green Terraces
- 2 Elderly Friendly Fitness Corner
- 3 Playscape Children Playpark
- 4 Cendana Pavilion
- 5 Leisure Trails / Jogging Track
- 6 Kick-about Field
- 7 Basketball Court

### Central Park @ Greenwoods Cendana

- · Playscape Children Playpark
- · Basketball Court
- Picnic Corners
- · Leisure Trails / Jogging Track
- · Elderly Friendly Fitness Corner