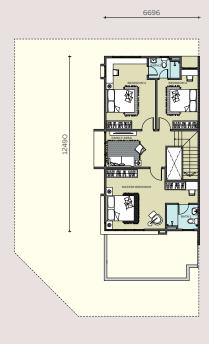

TYPE A
TYPICAL FLOOR PLAN

Intermediate Unit

3 + 1 Bedrooms & 3 Bathrooms

Built-up

Land Size : 20' x 65

**1,773** sq.ft.

TYPE B
TYPICAL FLOOR PLAN

End Unit

4 Bedrooms & 3 Bathrooms

Built-up

Land Size  $: 25' \times 65'$ 

1,773 sq.ft.

03 / PRODUCT OVERVIEW / 21 /

TYPE C
TYPICAL FLOOR PLAN

Corner Unit

TERRACE DOMOCON

TERRACE DOMOCON

CAN PROCED

4 Bedrooms & 3 Bathrooms

Built-up

Land Size : 43' x 65'

2,026 sq.ft.

Ground Floor First Floor

03 / PRODUCT OVERVIEW / 22 /