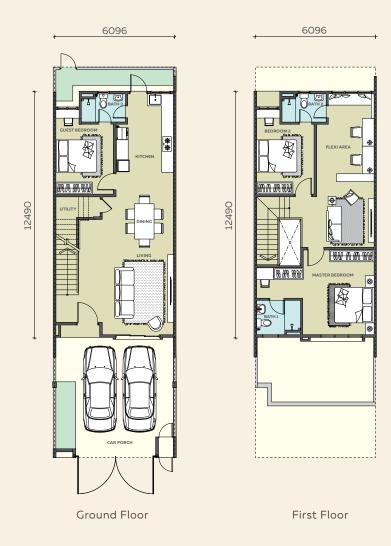

TYPE A
TYPICAL FLOOR PLAN

Intermediate Unit

3 + 1 Bedrooms & 3 Bathrooms

Built-up

Land Size : 20' x 65

**1,773** sq.ft.

TYPE B
TYPICAL FLOOR PLAN

End Unit

4 Bedrooms & 3 Bathrooms

Built-up

Land Size  $: 25' \times 65'$ 

1,773 sq.ft.

03 / PRODUCT OVERVIEW / 21 /

TYPE C
TYPICAL FLOOR PLAN

Corner Unit

TERRACE DOMOCON