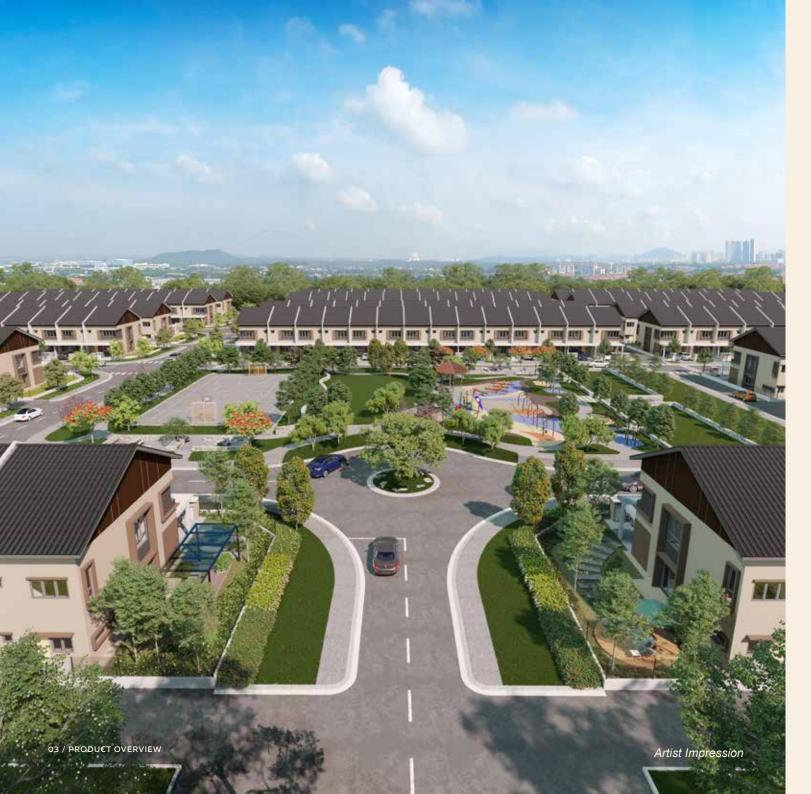

## **Master Layout Plan**

- 1 Greenwoods Belian
- 2 Community Pocket Farm and Discovery Playground
- 96 Residences
- 4 Greenwoods Keranji
- Greenwoods Keranji 2
- 6 Greenwoods Cendana
- Primary School
- 8 Secondary School
- 9 Rumah Selangorku
- 10 Future Development
- Mosque
- Multipurpose Hall
- Recreational Pond
- 14 Hill Park
  - Jogging Track, Biking Trail, Recreational Park, Hiking Trail, Observation Deck, Amphitheatre

## Central Park @ Greenwoods Cendana

- Green Terraces
- 2 Elderly Friendly Fitness Corner
- 3 Playscape Children Playpark
- 4 Cendana Pavilion
- 5 Leisure Trails / Jogging Track
- 6 Kick-about Field
- 7 Basketball Court

## **Exclusive Community Spaces**

Residents of this exclusive neighbourhood also get to enjoy a recreational park that is inspired by the gentle beauty of a butterfly's wings. Relax together, play together or just simply enjoy the refreshing outdoor settings within the compound itself.

### Central Park @ Greenwoods Cendana

- · Playscape Children Playpark
- · Basketball Court
- Picnic Corners
- · Leisure Trails / Jogging Track
- · Elderly Friendly Fitness Corner