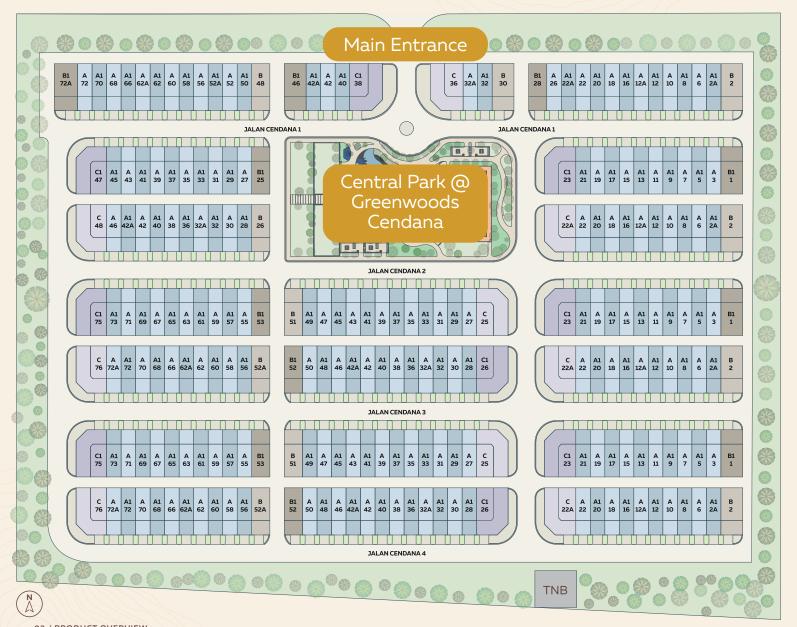

## **Recreational Pond**

- The perfect setting with a beautiful landscape and calm waters that are sure to soothe the soul.
- Spacious pathway for jogging, cycling or peaceful family walks together.

02 / FEATURES AND FACILITIES / / 11 /





**Current Business Operation** 



















## **Community Retail Hub**

- · Greenwoods Belian is a commercial enclave within the development itself.
- · A variety of outlets provide additional ease for the daily conveniences of the residents.
- · A place for the community to hang out, have a meal and buy their daily necessities without having to leave the neighbourhood.







## **Key Facts About Greenwoods Cendana**

Freehold

Double Storey Terrace House (20' x 65')

25 Acres

Total 237 Units

3 / PRODUCT OVERVIEW /14 /

## Site Plan





## **Total 237 Units**

#### Intermediate

Type A (door on the left)

Type A1 (door on the right)

Land size : 20' x 65' Built up : 1,773 sq.ft.

#### End

Type B (door on the left)

Type B1 (door on the right)

Land size : 25' x 65' Built up : 1,773 sq.ft.

#### Corner

Type C (door on the right)

Type C1 (door on the left)

Land size : 43' x 65' Built up : 2,026 sq.ft.

O3 / PRODUCT OVERVIEW / 15 /

## Central Park @ Greenwoods Cendana





- Green Terraces
- 2 Elderly Friendly Fitness Corner
- 3 Playscape Children Playpark
- 4 Cendana Pavilion
- 5 Leisure Trails / Jogging Track
- 6 Kick-about Field
- 7 Basketball Court



Greenwoods Cendana Site Plan

03 / PRODUCT OVERVIEW / 16 / 16 /





## A Soothing Welcome

Feel at ease the moment you arrive at the lush main entrance of this wa