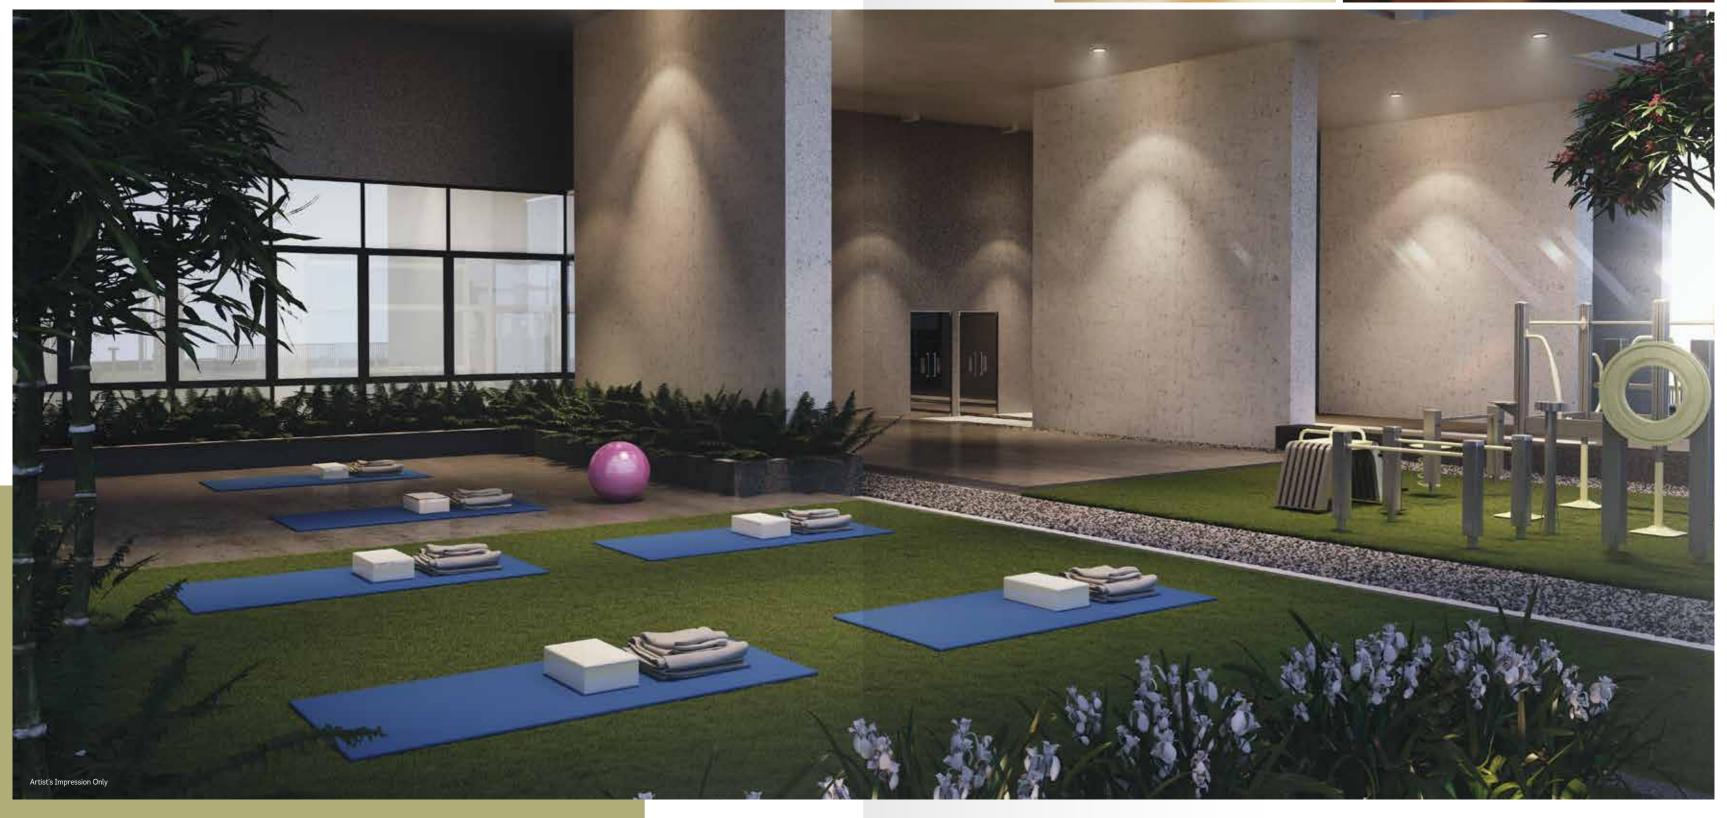

### 70,000 SQ.FT. FACILITIES PODIUM

The wealth of facilities in Hampton Damansara is its pride and joy. Its facilities are spread across two floors totaling 70,000 sq.ft. With over 40 lavish facilities afforded ample spaces furnished with quality equipment and finishing, it sets the benchmark for a lifestyle of leisure.

- 1 BBQ Area
- 2 Gathering Area
- 3 Garden Seat
- 4 Half Basketball Court
- 5 Outdoor Function Area
- 6 Function Room

- Sunken Garden
- 8 Herbs Garden
- 9 Toilet
- 10 Lounge Lobby
- 11 Gym
- 12 Cafe
- Garden Cafe
- Water Sculpture
- 15 Bridge
- 16 Aqua Gym
- Olympic Size Salt Water Pool
- 18 Salt Water Playground

- 19 Salt Water Wading Pool
- 20 Timber Deck & Sun Lounge
- 21 Floating Sun Lounge
- 22 Jacuzzi
- 23 Playground
- 24 Forest Playground

- 25 Party Terrace (Open Space)
- 26 Mountain Sculpture
- Garden Path / Jogging Path
- 28 Outdoor Exercise Area
- 29 Reflexology Path
- 30 Taichi Area

- 31 Indoor & Outdoor Yoga Area
- 32 Covered Walkway / Trellis
- Open Lawn Landscape
- 34 Garden Path
- 35 Indoor Exercise Area
- 36 Surau

- 37 Outdoor Shower
- 38 Changing Room
- 39 Crystal Salt Sauna
- 40 Mini Mart
- 41 Laundry
- 42 Reception Area
- 43 Salon
- 44 Management Office
- 45 Outdoor Classroom
- 46 Indoor Golf Simulator

# DISCOVER INNER PEACE

Attain balance of mind, body, and soul at the vast yoga space surrounded in green features. Relax and sweat out your troubles in the first of its kind crystal salt sauna. Your zen moments begin here.

# A WORLD OF WELLNESS

Your workout will never be dull with the myriad of state-of-the-art fitness equipment and the breathtaking view at the gym. To enjoy a refreshing exercise experience, just dive in and have a go at the aqua gym.

### GLORY IN THE GREENS

Perfect your power swing in the cool comfort of the indoor golf facility. Rain or shine, night or day, whether you feel like driving or putting, this is the place for you.