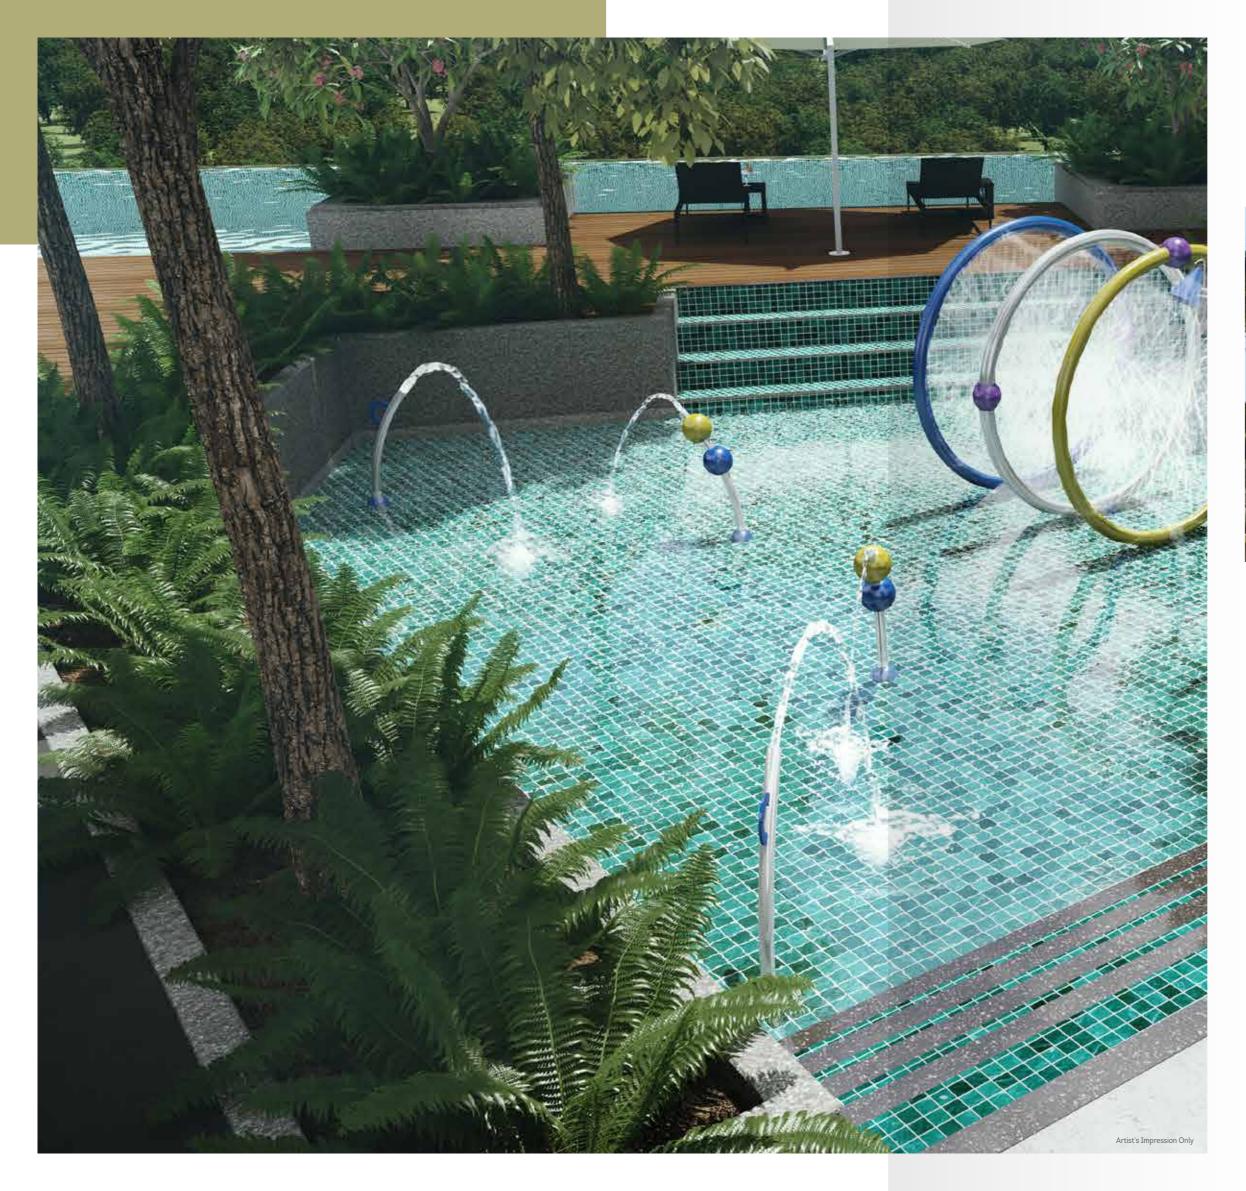

- ✓ Salt water wading pool δ water playground✓ Playground δ Garden Cafe

# FUN FOR THE YOUNG

Children can run wild and free without a worry in the world in this haven of unadulterated fun. They can frolic freely in the wading pool, seek thrill at the playground, or just enjoy the sunlight and wind on their faces.