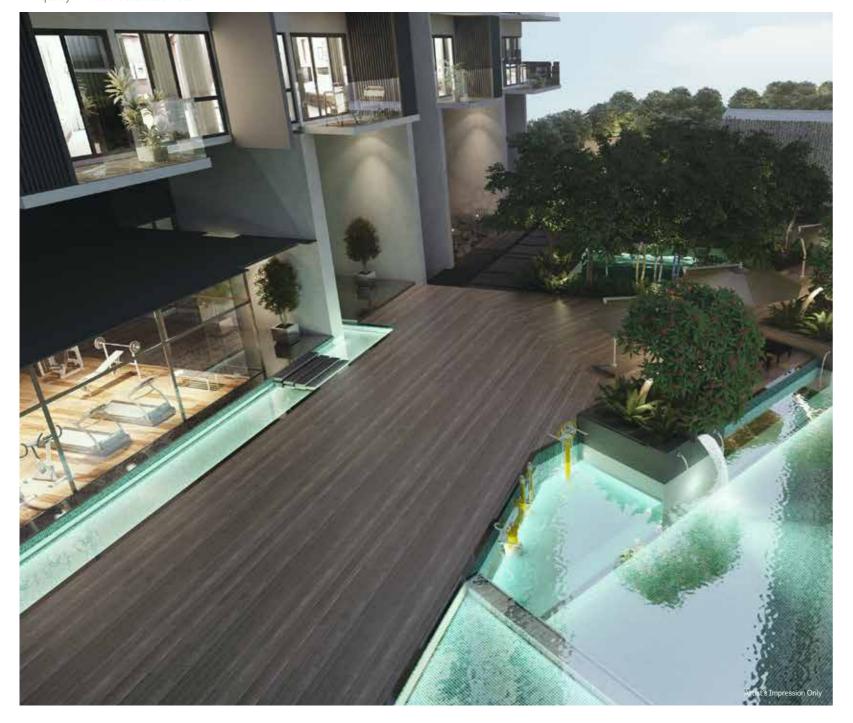

### 70,000 SQ.FT. FACILITIES PODIUM

The wealth of facilities in Hampton Damansara is its pride and joy. Its facilities are spread across two floors totaling 70,000 sq.ft. With over 40 lavish facilities afforded ample spaces furnished with quality equipment and finishing, it sets the benchmark for a lifestyle of leisure.

- 1 BBQ Area
- 2 Gathering Area
- 3 Garden Seat
- 4 Half Basketball Court
- 5 Outdoor Function Area
- 6 Function Room

- Sunken Garden
- 8 Herbs Garden
- 9 Toilet
- 10 Lounge Lobby
- 11 Gym
- 12 Cafe
- Garden Cafe
- Water Sculpture
- 15 Bridge
- 16 Aqua Gym
- Olympic Size Salt Water Pool
- 18 Salt Water Playground

- 19 Salt Water Wading Pool
- 20 Timber Deck & Sun Lounge
- 21 Floating Sun Lounge
- 22 Jacuzzi
- 23 Playground
- 24 Forest Playground

- 25 Party Terrace (Open Space)
- 26 Mountain Sculpture
- Garden Path / Jogging Path
- 28 Outdoor Exercise Area
- 29 Reflexology Path
- 30 Taichi Area

- 31 Indoor & Outdoor Yoga Area
- 32 Covered Walkway / Trellis
- Open Lawn Landscape
- 34 Garden Path
- 35 Indoor Exercise Area
- 36 Surau

- 37 Outdoor Shower
- 38 Changing Room
- 39 Crystal Salt Sauna
- 40 Mini Mart
- 41 Laundry
- 42 Reception Area
- 43 Salon
- 44 Management Office
- 45 Outdoor Classroom
- 46 Indoor Golf Simulator