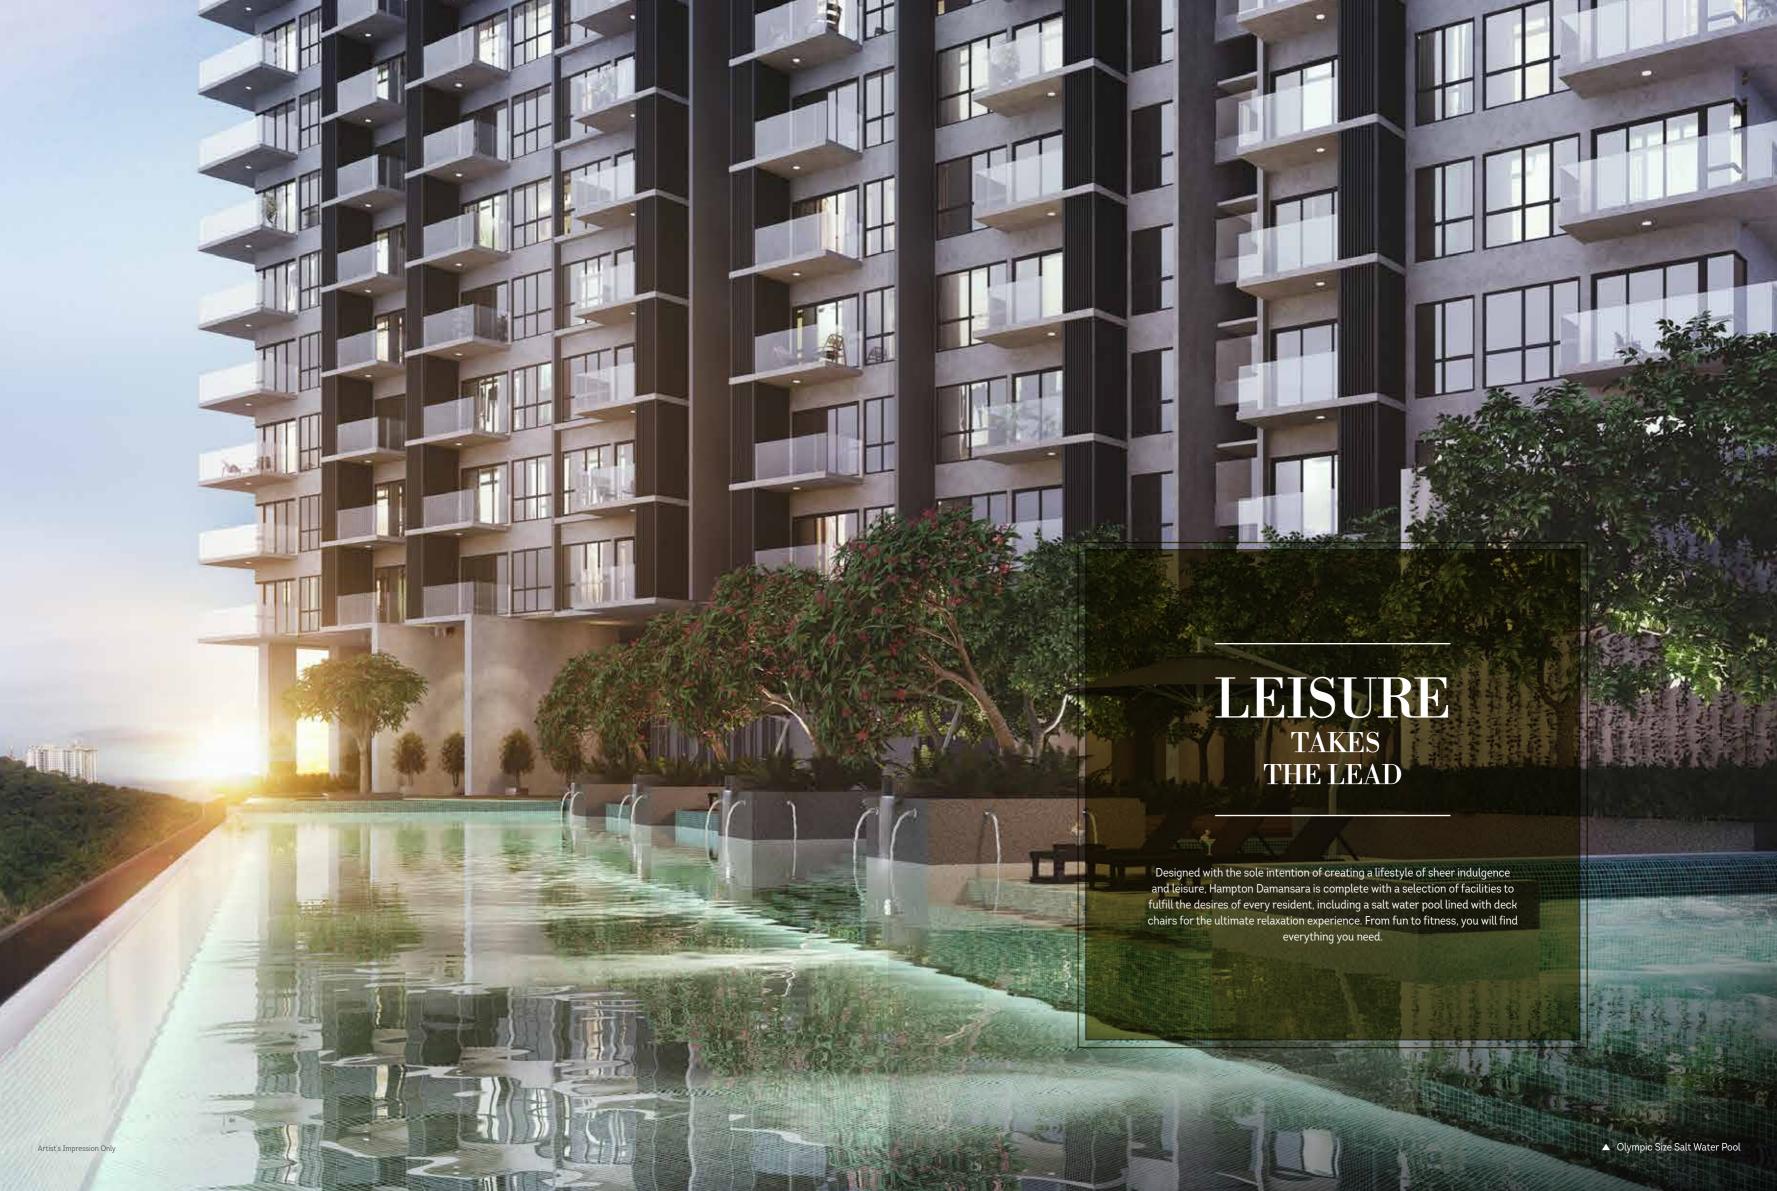

### 70,000 SQ.FT. FACILITIES PODIUM

The wealth of facilities in Hampton Damansara is its pride and joy. Its facilities are spread across two floors totaling 70,000 sq.ft. With over 40 lavish facilities afforded ample spaces furnished with quality equipment and finishing, it sets the benchmark for a lifestyle of leisure.