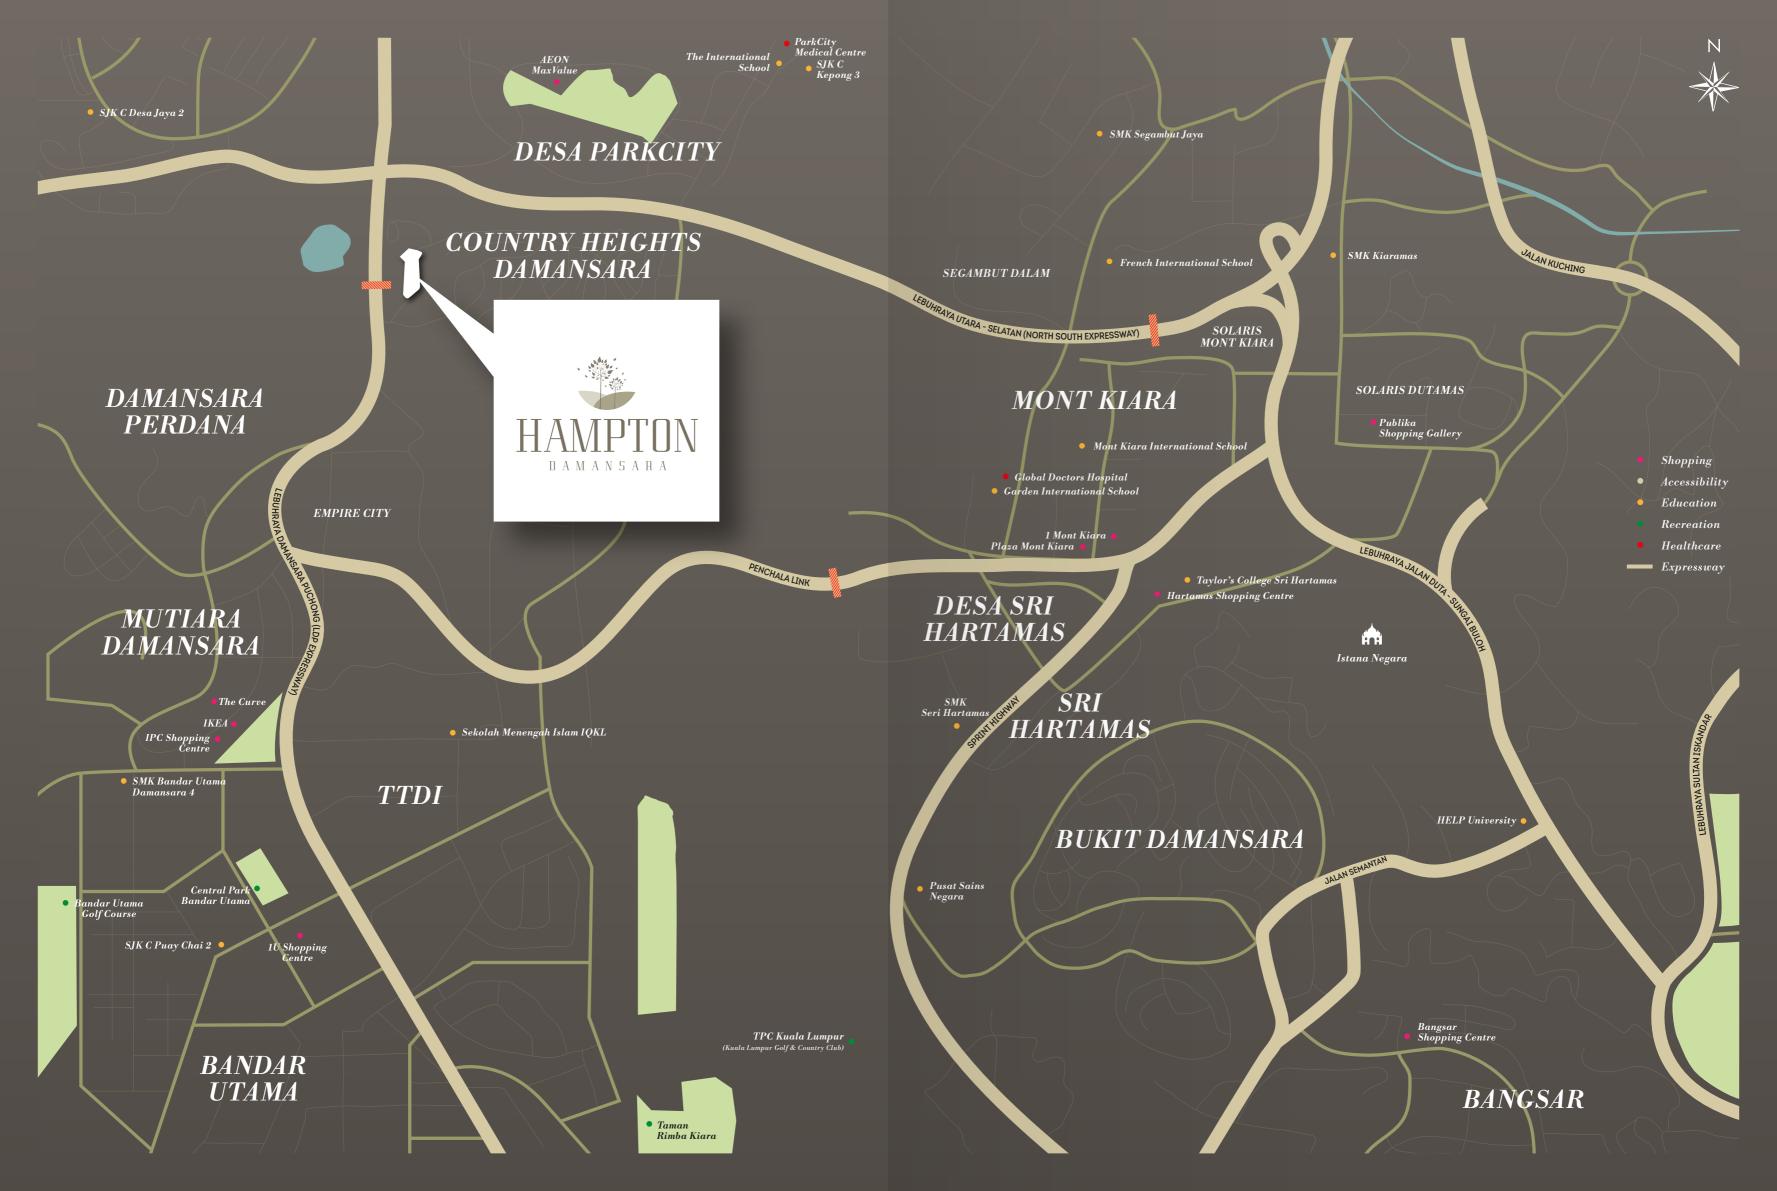

### The Location Most Sought After

Hampton Damansara is located at the affluent neighbourhood of Country Heights Damansara. More than just a glamorous address, it is an enclave nestled in the convenience of surrounding amenities catered for a discerning audience.

### Education

In the vicinity of Hampton Damansara is a band of prestigious education institutions. With 7 international schools and a university college around the corner, all education needs will be conveniently fulfilled.

- 1 First City University College
- The British International School K.L.
- The International School @ ParkCity
- 4 IGB International School
- 5 Garden International School

- 6 Mont Kiara International School
- 7 French International School of K.L.
- 8 Taylor's College Sri Hartamas
- 9 SJK (C) Puay Chai
- 10 SMK Bandar Utama (4)
- SMK Bandar Utama (2)

### Shopping

Hampton Damansara's proximity to a myriad of shopping centres makes it an excellent homestead for urban dwellers who seek the luxury of space without compromising convenience.

- 1 Hartamas Shopping Centre
- 2 The Curve
- 3 IKEA
- 4 IPC Shopping Centre

- 5 1U Shopping Centre
- 6 AEON MaxValue Desa Park
- 7 1 Mont Kiara
- 8 Publika Shopping Gallery

### Recreation

With the abundance of parks, lakes, and golf courses within a short distance of Hampton Damansara, leisure is an everyday delight, not a weekend only event.

- 1 Taman Rimba Kiara
- 2 Bandar Utama Golf Course
- 3 Sri Selangor Golf Club
- 4 Valencia Golf Club
- 5 TPC Kuala Lumpur (formerly known as Kuala Lumpur Golf & Country Club)

### Healthcare

Your health and wellbeing are assured as healthcare is well within reach with three private medical centres located just a short drive away.

- KPJ Damansara Specialist
- 2 ParkCity Medical Centre
- 3 Global Doctors Hospital

### Neighbourhood

The townships neighbouring Hampton Damansara are synonymous with suburban luxury, making the area a symbol of affluence and prestige.

- Country Heights Damansara
- Desa ParkCity
- Taman Tun Dr Ismail (TTDI)
- Bandar Utama
- Sierramas

### Connected and Convenient

Regardless of the destination, it is effortless to reach from Hampton Damansara with its 6 expressway connections and the gateway to Kuala Lumpur located within 10 km.

Damansara-Puchong