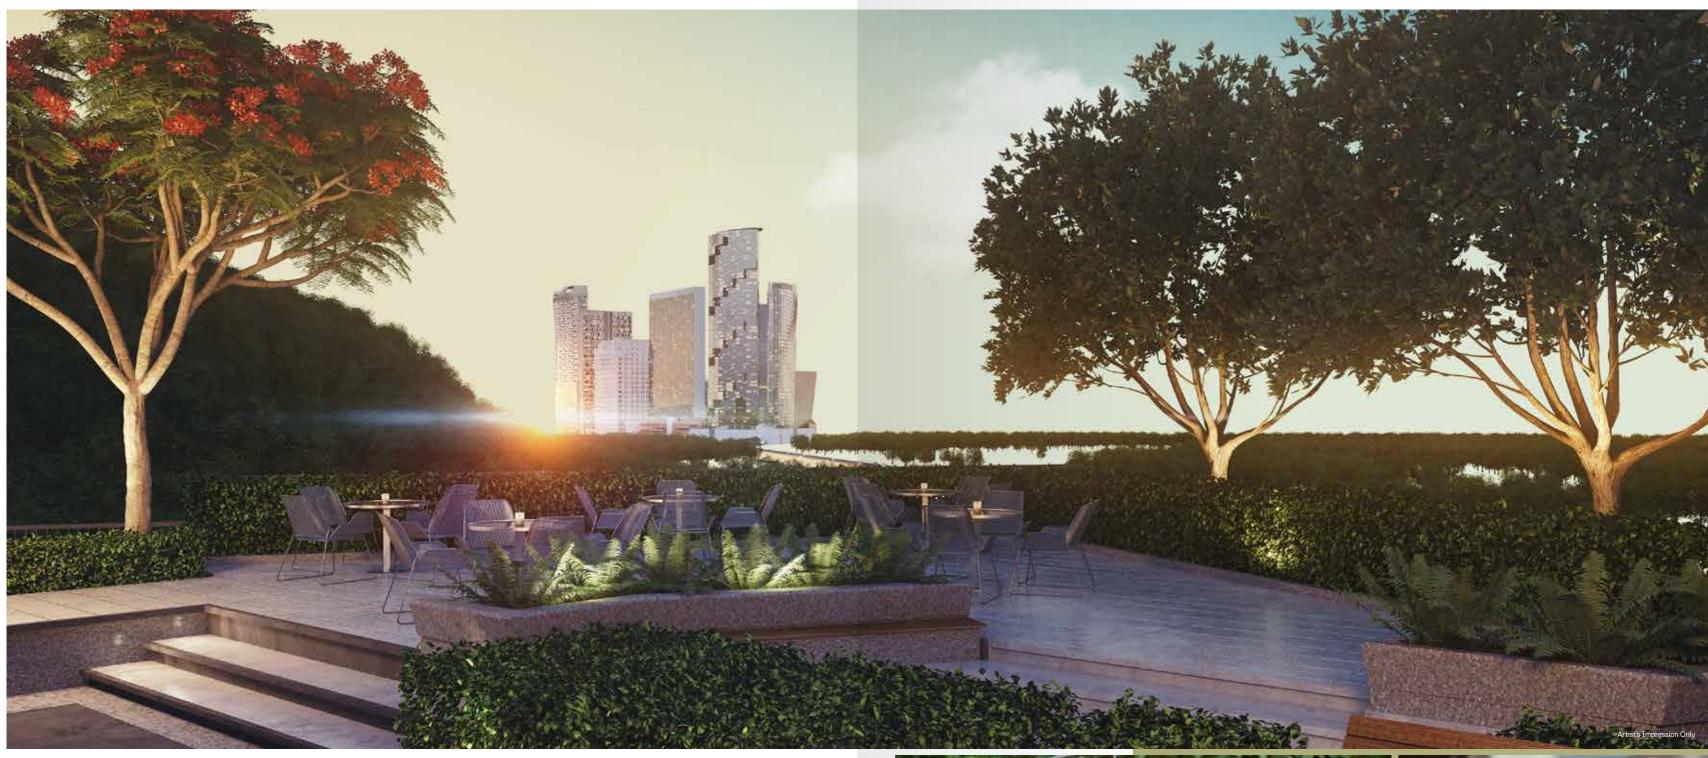

### The Serenity Found In Nature

There is a permeating sense of serenity unlike any other when one is afforded the space and flexibility to pursue every whim and fancy. At Hampton Damansara, there is a facility for every desire.

### 70,000 SQ.FT. FACILITIES PODIUM

The wealth of facilities in Hampton Damansara is its pride and joy. Its facilities are spread across two floors totaling 70,000 sq.ft. With over 40 lavish facilities afforded ample spaces furnished with quality equipment and finishing, it sets the benchmark for a lifestyle of leisure.

- 19 Salt Water Wading Pool
- 20 Timber Deck & Sun Lounge
- 21 Floating Sun Lounge
- 22 Jacuzzi
- 23 Playground
- 24 Forest Playground

- 25 Party Terrace (Open Space)
- 26 Mountain Sculpture
- Garden Path / Jogging Path
- 28 Outdoor Exercise Area
- 29 Reflexology Path
- 30 Taichi Area