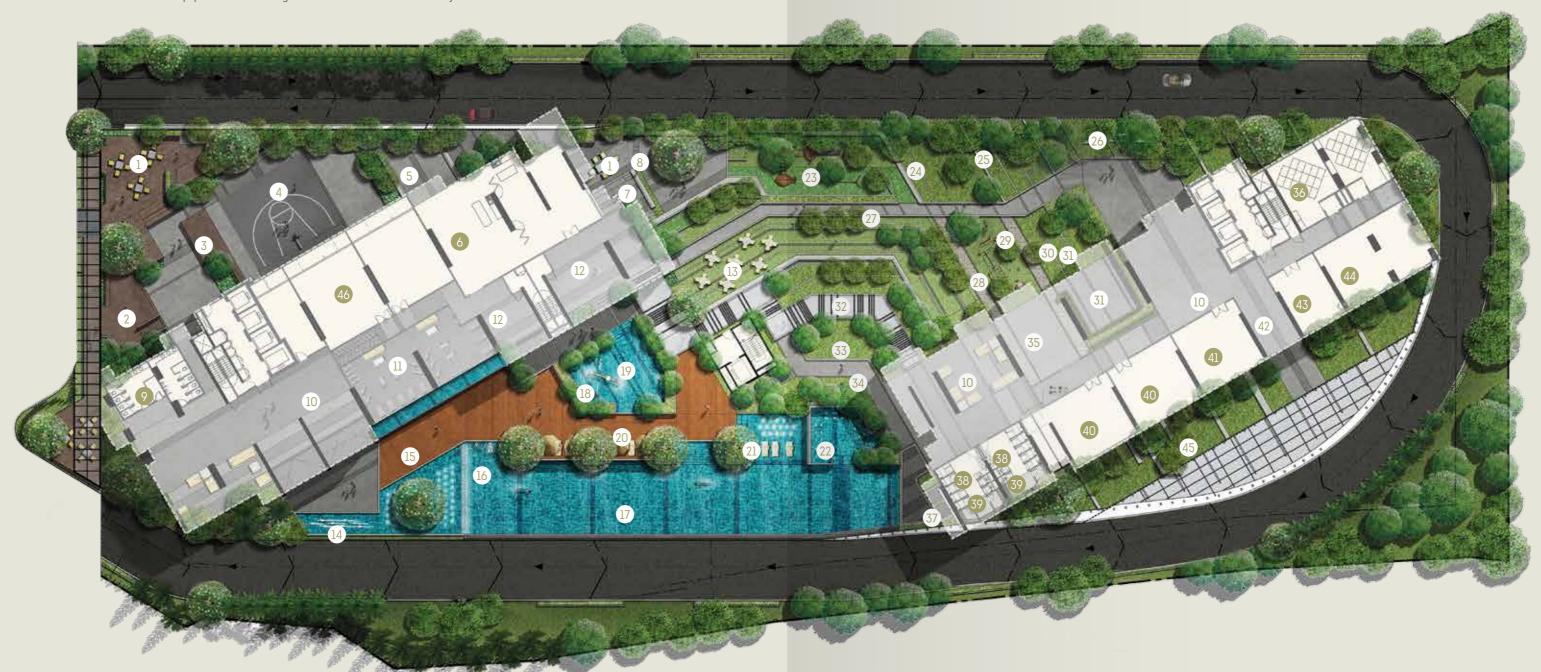

### 70,000 SQ.FT. FACILITIES PODIUM

The wealth of facilities in Hampton Damansara is its pride and joy. Its facilities are spread across two floors totaling 70,000 sq.ft. With over 40 lavish facilities afforded ample spaces furnished with quality equipment and finishing, it sets the benchmark for a lifestyle of leisure.

- 1 BBQ Area
- 2 Gathering Area
- 3 Garden Seat
- 4 Half Basketball Court
- 5 Outdoor Function Area
- 6 Function Room

- Sunken Garden
- 8 Herbs Garden
- 9 Toilet
- 10 Lounge Lobby
- 11 Gym
- 12 Cafe
- Garden Cafe
- Water Sculpture
- 15 Bridge
- 16 Aqua Gym
- Olympic Size Salt Water Pool
- 18 Salt Water Playground

- 19 Salt Water Wading Pool
- 20 Timber Deck & Sun Lounge
- 21 Floating Sun Lounge
- 22 Jacuzzi
- 23 Playground
- 24 Forest Playground

- 25 Party Terrace (Open Space)
- 26 Mountain Sculpture
- Garden Path / Jogging Path
- 28 Outdoor Exercise Area
- 29 Reflexology Path
- 30 Taichi Area

- 31 Indoor & Outdoor Yoga Area
- 32 Covered Walkway / Trellis
- Open Lawn Landscape
- 34 Garden Path
- 35 Indoor Exercise Area
- 36 Surau

- 37 Outdoor Shower
- 38 Changing Room
- 39 Crystal Salt Sauna
- 40 Mini Mart
- 41 Laundry
- 42 Reception Area
- 43 Salon
- 44 Management Office
- 45 Outdoor Classroom
- 46 Indoor Golf Simulator