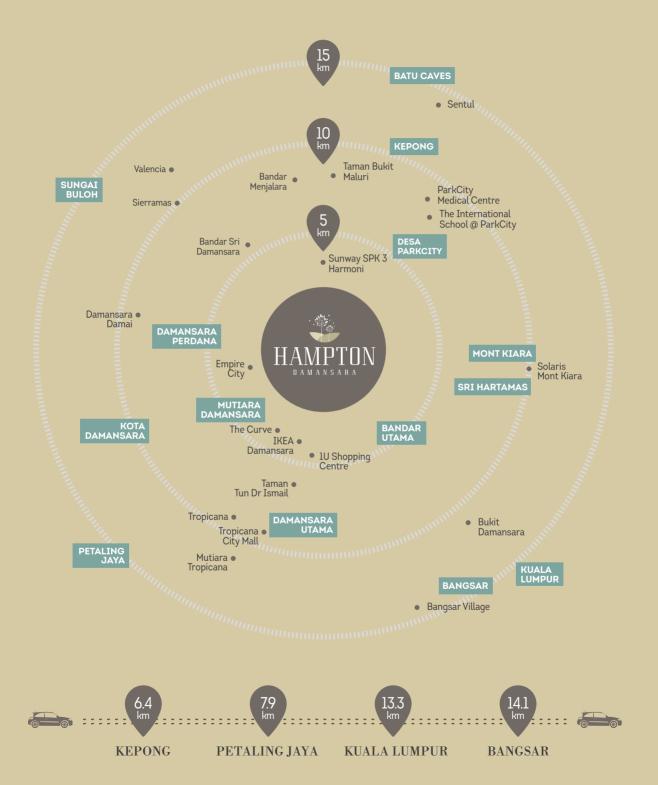

### LOCATION

The Location Most Sought After

### LOCATION

### The Location Most Sought After

Hampton Damansara is located at the affluent neighbourhood of Country Heights Damansara. More than just a glamorous address, it is an enclave nestled in the convenience of surrounding amenities catered for a discerning audience.

# AT THE HEART OF THRIVING COMMUNITIES AND PROSPERING BUSINESSES, HAMPTON DAMANSARA IS CONVENIENT BEYOND COMPARE.

### Education

In the vicinity of Hampton Damansara is a band of prestigious education institutions. With 7 international schools and a university college around the corner, all education needs will be conveniently fulfilled.

- 1 First City University College
- The British International School K.L.
- The International School @ ParkCity
- 4 IGB International School
- 5 Garden International School

- 6 Mont Kiara International School
- 7 French International School of K.L.
- 8 Taylor's College Sri Hartamas
- 9 SJK (C) Puay Chai
- 10 SMK Bandar Utama (4)
- SMK Bandar Utama (2)

### Shopping

Hampton Damansara's proximity to a myriad of shopping centres makes it an excellent homestead for urban dwellers who seek the luxury of space without compromising convenience.

- 1 Hartamas Shopping Centre
- 2 The Curve
- 3 IKEA
- 4 IPC Shopping Centre

- 5 1U Shopping Centre
- 6 AEON MaxValue Desa Park
- 7 1 Mont Kiara
- 8 Publika Shopping Gallery

### Recreation

With the abundance of parks, lakes, and golf courses within a short distance of Hampton Damansara, leisure is an everyday delight, not a weekend only event.

- 1 Taman Rimba Kiara
- 2 Bandar Utama Golf Course
- 3 Sri Selangor Golf Club
- 4 Valencia Golf Club
- 5 TPC Kuala Lumpur (formerly known as Kuala Lumpur Golf & Country Club)

### Healthcare

Your health and wellbeing are assured as healthcare is well within reach with three private medical centres located just a short drive away.

- KPJ Damansara Specialist
- 2 ParkCity Medical Centre
- 3 Global Doctors Hospital

### Neighbourhood

The townships neighbouring Hampton Damansara are synonymous with suburban luxury, making the area a symbol of affluence and prestige.

- Country Heights Damansara
- Desa ParkCity
- Taman Tun Dr Ismail (TTDI)
- Bandar Utama
- Sierramas

### Connected and Convenient

Regardless of the destination, it is effortless to reach from Hampton Damansara with its 6 expressway connections and the gateway to Kuala Lumpur located within 10 km.

Damansara-Puchong