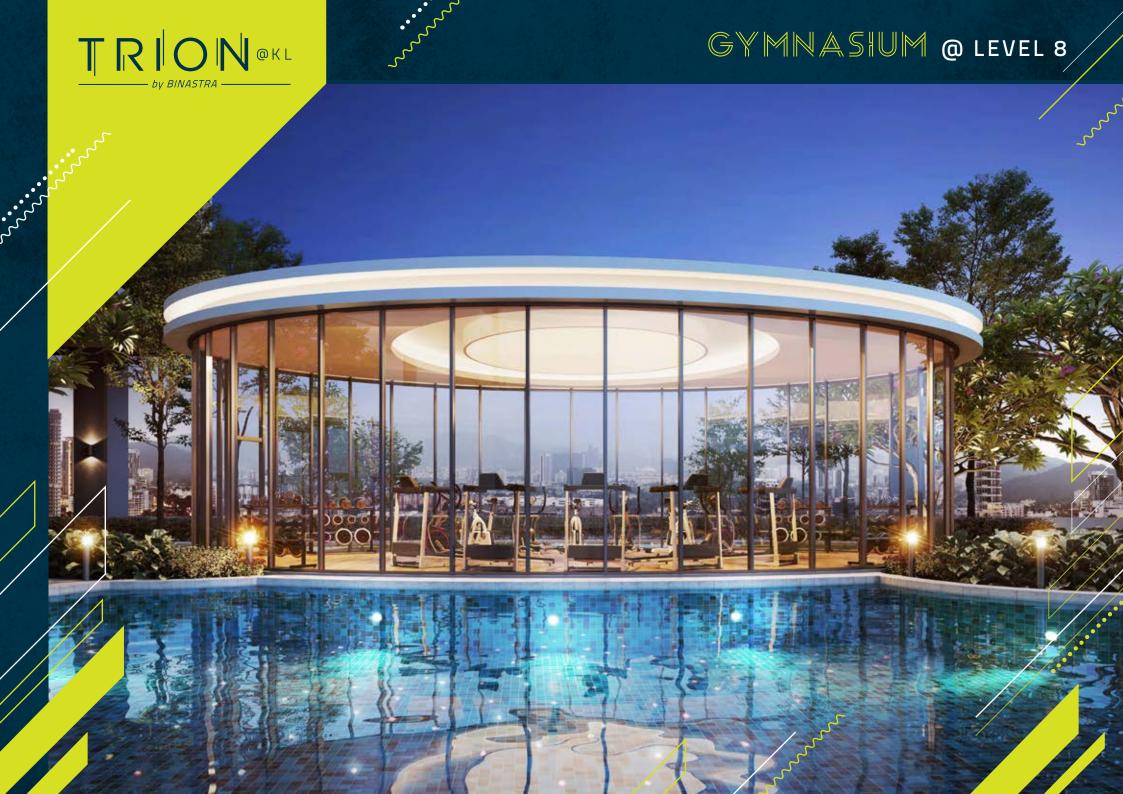

# LEVEL 8 PODIUM FACILITIES

- 1.50m Swimming Pool
- 2. Lagoon Pool
- 3. Kid's Pool With WaterPlay
- 4. Floating Jacuzzi
- 5. Sunken Seat

- 6. Sunbathing Shelf
- 7. Elevated Boardwalk
- 8. Gymnasium Overlooking Pool
- 9. Pool Deck
- 10. BBQ Terrace