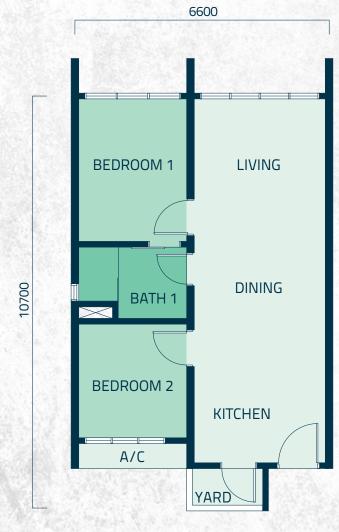

# TYPE C

797 sq. ft. / 74 sq. m. 2 BEDROOMS, 2 BATHROOMS

**BOLT** (TOWER A) - 35 NEO (TOWER B) - 76 Total Unit - 111

10600 **BALCONY** A/C BEDROOM 1 MASTER BEDROOM LIVING **DINING** 8000 BATH 1 **KITCHEN** MASTER BATH A/C **YARD** 