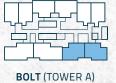

### COMPONENTS

2 Blocks 66-Storey Serviced Apartment 1 Block 37-Storey Serviced Apartment Mercure Kuala Lumpur Commercial Component

**BOLT (TOWER A)** – 66-Storey

**NEO (TOWER B)** – 66-Storey

**SHEEN (TOWER C)** – 56-Storey

### ŒASY ACCESSIBILITY

BOLT (Tower A) and NEO (Tower B) come with 6+1 lifts, while SHEEN (Tower C) has 4+1 lifts.