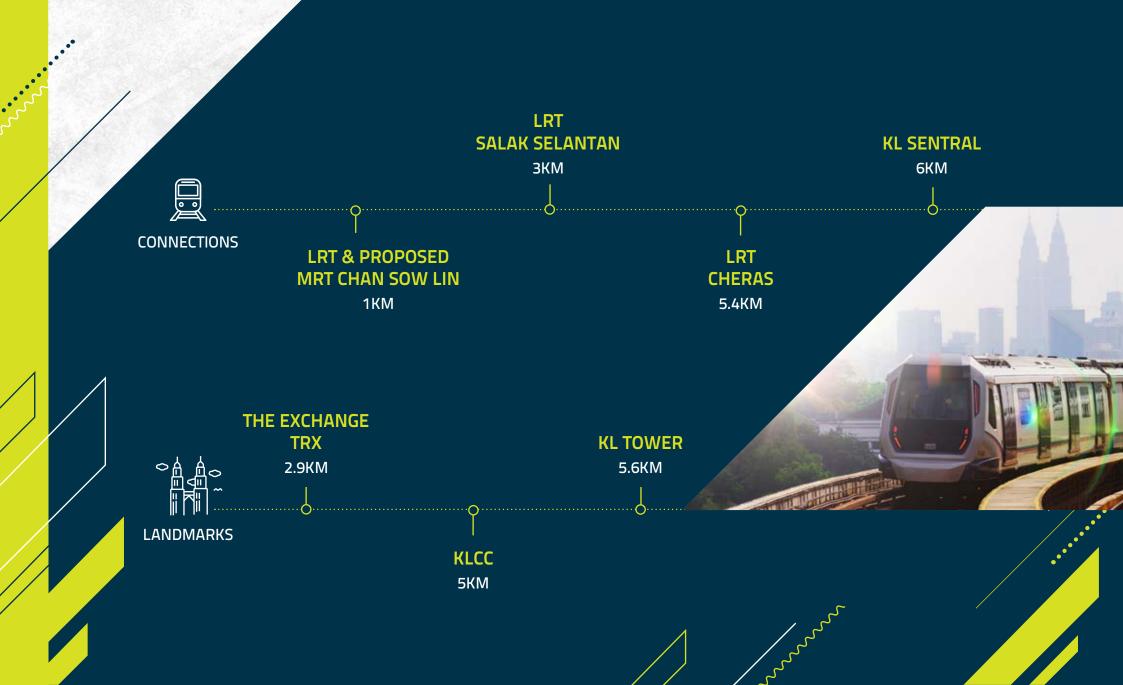

# A STRATEGIC LOCATION

Stay within 5km of KL city centre's key destinations, including KLCC, TRX and Bandar Malaysia.

### ULTIMATE CONVENIENCE

Shuttle bus services offered from Trion@KL to the Chan Sow Lin LRT station and a proposed MRT station (1km).