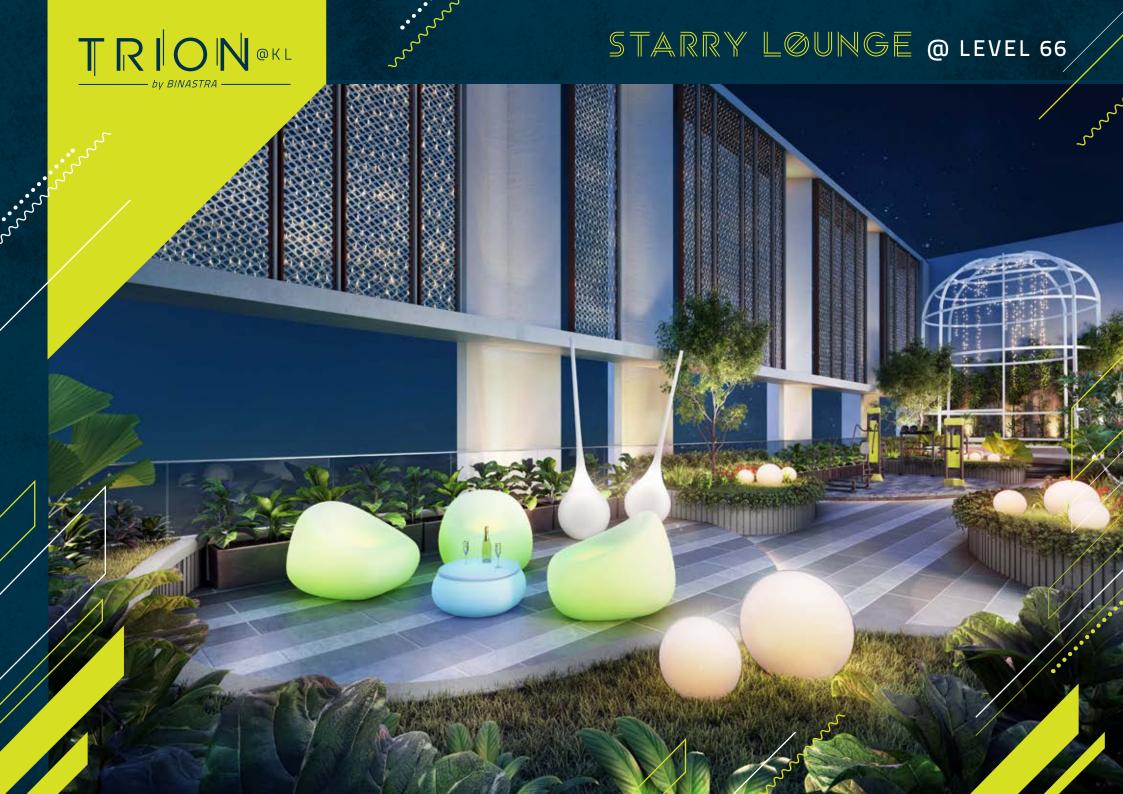

# A REFRESHING RESPITE

With more than 40 facilities available, excitement can be found throughout Levels 8, 54 & 55, and 66.

# PARTY ABOVE IT ALL

Enjoy lush lifestyle amenities from Level 55's Sky Dining Area, Sky Karaoke and Sky Lounge, to Level 66's Party Deck.

# LEVEL 66 SKY FACILITIES

- 1. Raised Party Deck
- 2. Rooftop Garden
- 3. Sky Gym
- 4. Starry Lounge
- 5. Toilet

|             | TYPE                        | BUILT-UP                                             | NO. OF BEDROOMS & BATHROOM(S) | NO. OF UNITS |
|-------------|-----------------------------|------------------------------------------------------|-------------------------------|--------------|
| TOWER A & B | A, A1, A2, A3, A4<br>A5, A6 | 689 sq. ft. / 64 sq. m.<br>700 sq. ft. / 65 sq. m.   | 2 Bed, 1 Bath                 | 260<br>52    |
|             | B, B1, B2, B3, B4, B5       | <b>807</b> sq. ft. / <b>75</b> sq. m.                | 2 Bed, 2 Bath                 | 208          |
|             | C, C1, C2, C3, C4, C5, C6   | 797 sq. ft. / 74 sq. m.                              | 2 Bed, 2 Bath                 | 440          |
|             | D, D2, D3<br>D1             | 1023 sq. гт. / 95 sq. м.<br>1055 sq. гт. / 98 sq. м. | 3 Bed, 3 Bath                 | 146<br>22    |
| 2 5         | E                           | 710 sq. ft. / 66 sq. m.                              | 2 Bed, 1 Bath                 | 54           |
| TOWER       | F<br>F1                     | 840 sq. ft. / 78 sq. m.<br>980 sq. ft. / 91 sq. m.   | 2 Bed, 2 Bath                 | 135<br>27    |
|             | TOTAL UNITS                 |                                                      |                               | 1,344        |