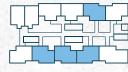

### COMPONENTS

2 Blocks 66-Storey Serviced Apartment 1 Block 37-Storey Serviced Apartment Mercure Kuala Lumpur Commercial Component

**BOLT (TOWER A)** – 66-Storey

**NEO (TOWER B)** – 66-Storey

**SHEEN (TOWER C)** – 56-Storey

### ŒASY ACCESSIBILITY

BOLT (Tower A) and NEO (Tower B) come with 6+1 lifts, while SHEEN (Tower C) has 4+1 lifts.