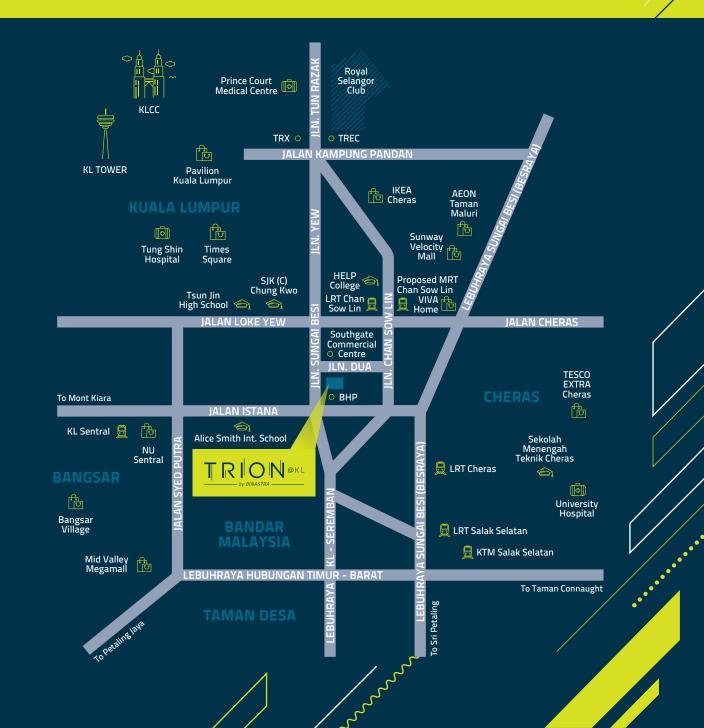

# A PREMIERE ADDRESS

Live within the postal code of the KL city centre.

# A STRATEGIC LOCATION

Stay within 5km of KL city centre's key destinations, including KLCC, TRX and Bandar Malaysia.

### SEAMLESS CONNECTIVITY

Live close to five major roads and highways: Jalan Tun Razak, Jalan Istana, Jalan Sungai Besi, the Besraya Highway, and the Maju Expressway (MEX).

### ULTIMATE CONVENIENCE

Shuttle bus services offered from Trion@KL to the Chan Sow Lin LRT station and a proposed MRT station (1km).

# CONNECTIVITY & LANDMARKS

### EDUCATION & HEALTHCARE

TRION @KL