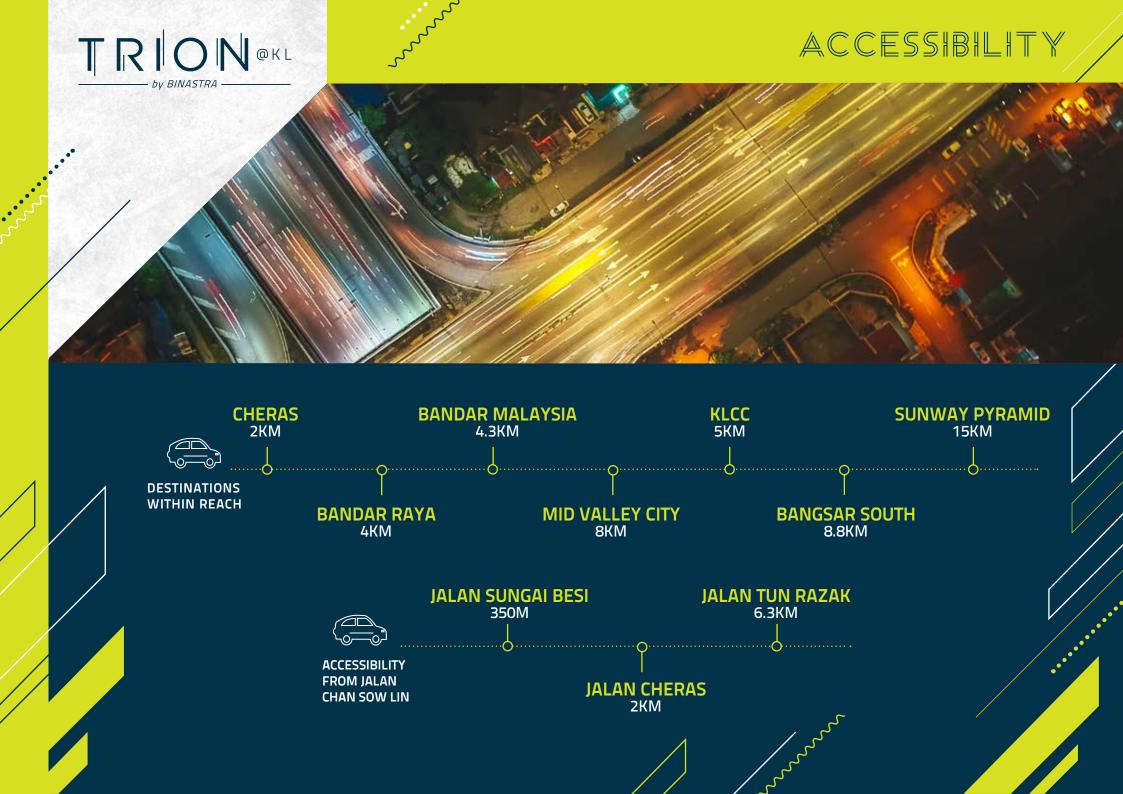

# A STRATEGIC LOCATION

Stay within 5km of KL city centre's key destinations, including KLCC, TRX and Bandar Malaysia.

### SEAMLESS CONNECTIVITY

Live close to five major roads and highways: Jalan Tun Razak, Jalan Istana, Jalan Sungai Besi, the Besraya Highway, and the Maju Expressway (MEX).