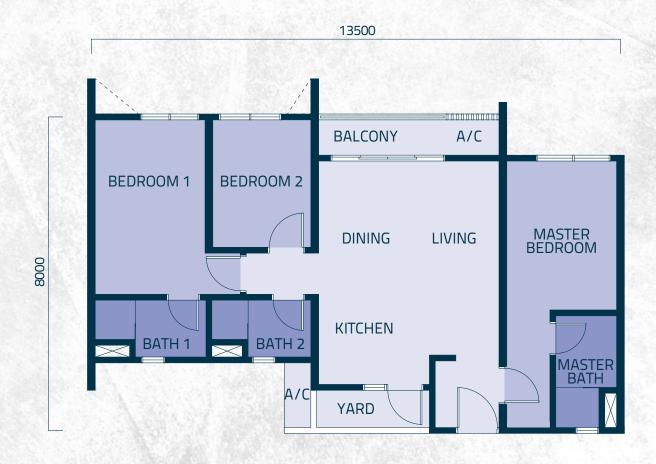

# TYPE C

797 sq. ft. / 74 sq. m. 2 BEDROOMS, 2 BATHROOMS

**BOLT** (TOWER A) - 35 NEO (TOWER B) - 76 Total Unit - 111

10600 **BALCONY** A/C BEDROOM 1 MASTER BEDROOM LIVING **DINING** 8000 BATH 1 **KITCHEN** MASTER BATH A/C **YARD** 

SHEEN (TOWER C) **NEO** (TOWER B)