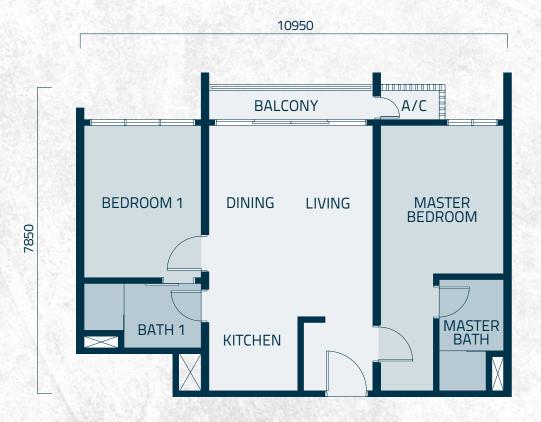

# TYPE C

797 sq. ft. / 74 sq. m. 2 BEDROOMS, 2 BATHROOMS

**BOLT** (TOWER A) - 35 NEO (TOWER B) - 76 Total Unit - 111

10600 **BALCONY** A/C BEDROOM 1 MASTER BEDROOM LIVING **DINING** 8000 BATH 1 **KITCHEN** MASTER BATH A/C **YARD** 

SHEEN (TOWER C) **NEO** (TOWER B)