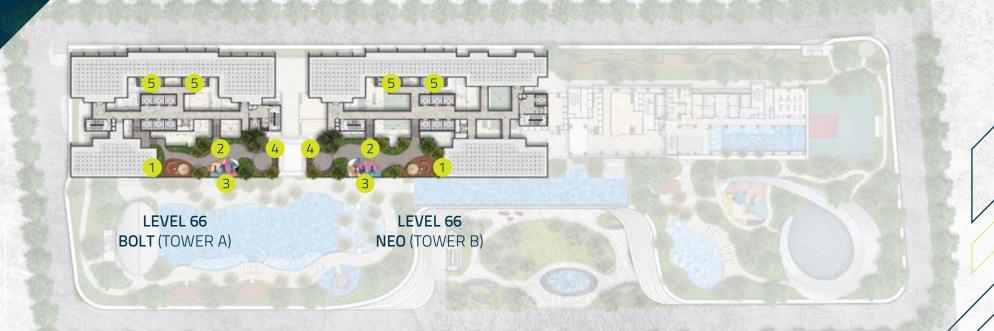

# LEVEL 66 SKY FACILITIES

- 1. Raised Party Deck
- 2. Rooftop Garden
- 3. Sky Gym
- 4. Starry Lounge
- 5. Toilet

|             | TYPE                        | BUILT-UP                                             | NO. OF BEDROOMS & BATHROOM(S) | NO. OF UNITS |
|-------------|-----------------------------|------------------------------------------------------|-------------------------------|--------------|
| TOWER A & B | A, A1, A2, A3, A4<br>A5, A6 | 689 sq. ft. / 64 sq. m.<br>700 sq. ft. / 65 sq. m.   | 2 Bed, 1 Bath                 | 260<br>52    |
|             | B, B1, B2, B3, B4, B5       | <b>807</b> sq. ft. / <b>75</b> sq. m.                | 2 Bed, 2 Bath                 | 208          |
|             | C, C1, C2, C3, C4, C5, C6   | 797 sq. ft. / 74 sq. m.                              | 2 Bed, 2 Bath                 | 440          |
|             | D, D2, D3<br>D1             | 1023 sq. гт. / 95 sq. м.<br>1055 sq. гт. / 98 sq. м. | 3 Bed, 3 Bath                 | 146<br>22    |
| 2 5         | E                           | 710 sq. ft. / 66 sq. m.                              | 2 Bed, 1 Bath                 | 54           |
| TOWER       | F<br>F1                     | 840 sq. ft. / 78 sq. m.<br>980 sq. ft. / 91 sq. m.   | 2 Bed, 2 Bath                 | 135<br>27    |
|             | TOTAL UNITS                 |                                                      |                               | 1,344        |