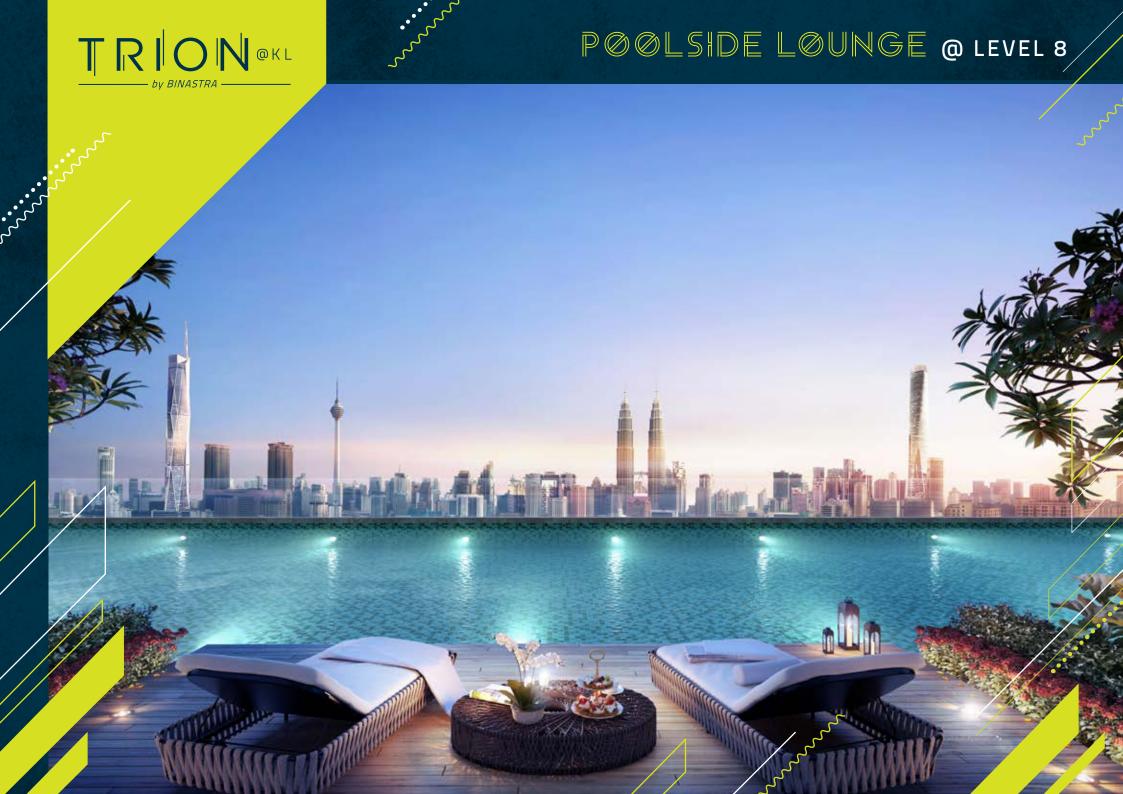

# A REFRESHING RESPITE

With more than 40 facilities available, excitement can be found throughout Levels 8, 54 & 55, and 66.

# LEVEL 8 PODIUM FACILITIES

- 1.50m Swimming Pool
- 2. Lagoon Pool
- 3. Kid's Pool With WaterPlay
- 4. Floating Jacuzzi
- 5. Sunken Seat

- 6. Sunbathing Shelf
- 7. Elevated Boardwalk
- 8. Gymnasium Overlooking Pool
- 9. Pool Deck
- 10. BBQ Terrace