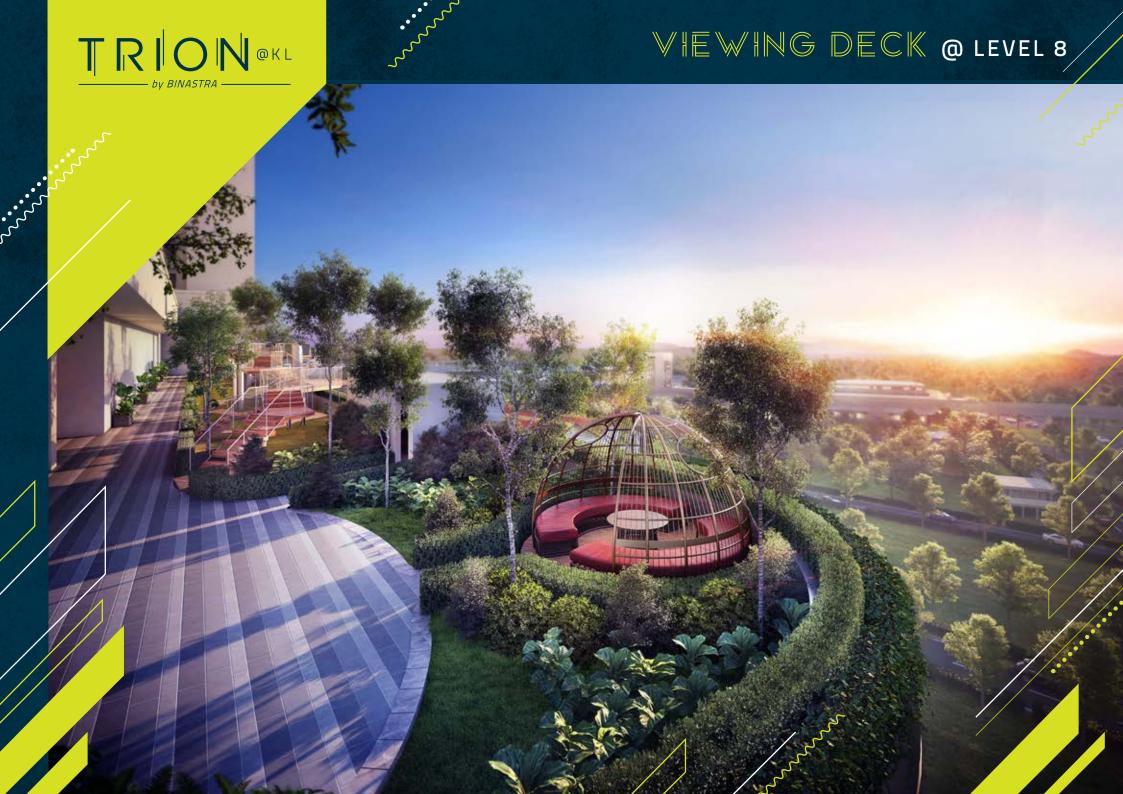

# A REFRESHING RESPITE

With more than 40 facilities available, excitement can be found throughout Levels 8, 54 & 55, and 66.

# LEVEL 8 PODIUM FACILITIES

- 1.50m Swimming Pool
- 2. Lagoon Pool
- 3. Kid's Pool With WaterPlay
- 4. Floating Jacuzzi
- 5. Sunken Seat

- 6. Sunbathing Shelf
- 7. Elevated Boardwalk
- 8. Gymnasium Overlooking Pool
- 9. Pool Deck
- 10. BBQ Terrace

- 11. Game Court
- 12. Outdoor Café
- 13. Poolside Lounge
- 14. Playground
- 15. Chill Out Corner

- 16. Spill-Out Function Terrace
- 17. Sauna
- 18. Changing Room
- 19. Multipurpose Hall
- 20. Library

- 21. Management Office
- 22. Prayer Hall
- 23. Badminton Court 1 & 2
- 24. Table Tennis
- 25. Kid's Party Pavilion

- 26. Amphitheater
- 27. Viewing Deck
- 28. Herb Garden