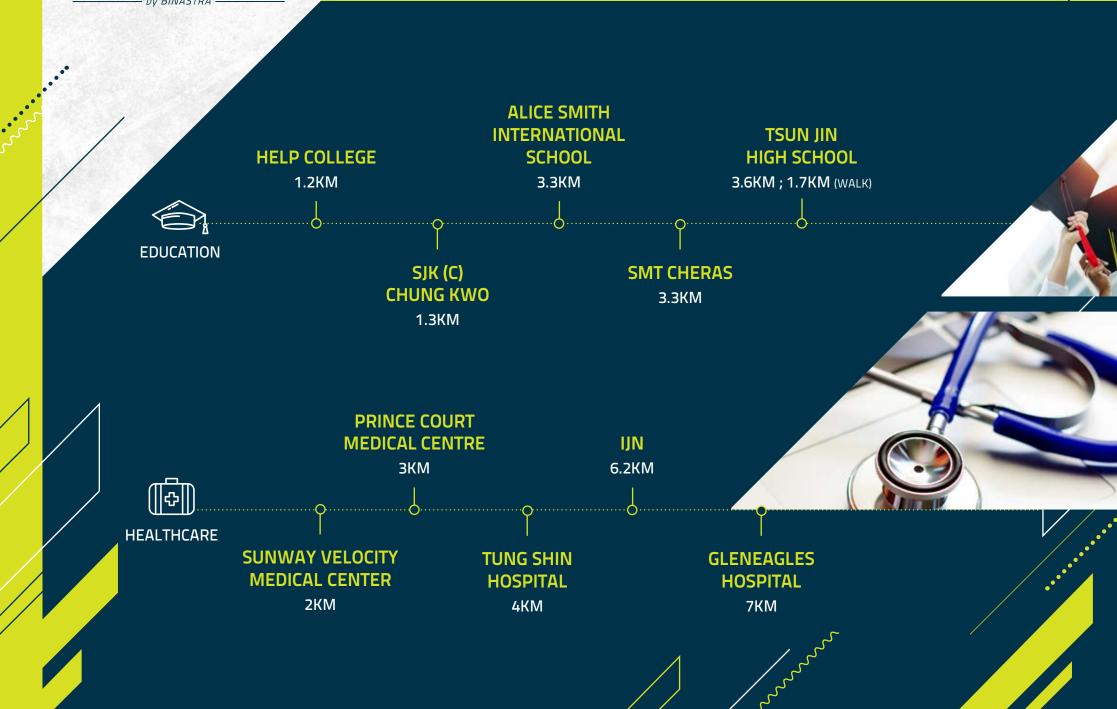

ccess to the car park, access card to lift lobby, and access card within the lift car.



Trion@KL is a freehold property that is yours to own forever, and is also higher in value and easier to sell than leasehold units.



# ACCESSIBLE LUXURY

Prices estimated from RM500,000.



# TRUSTED DEVELOPER

Binastra Land is a trusted lifestyle developer with a proven track record and strong cash flow. Our focus on developing one project at a time allows us to deliver ahead of schedule, with the highest level of quality control.



# CULTIVATING CREATIVE ENERGY

With a world of opportunities at your feet, you choose where you channel your energy into.
From young professionals to urban explorers, advantage is on your side here.











# CONNECTIVITY & LANDMARKS





### EDUCATION & HEALTHCARE



TRION @KL

### GRØUND FLØØR

- 1. Retail
- 2. Hotel Lounge
- 3. Hotel Reception
- 4. Hotel Lobby
- 5. Lobby Tower A
- 6. Mail Room Tower A
- 7. Surau
- 8. Management Office
- 9. Lobby Tower B
- 10. Mail Room Tower B
- 11. Lobby Tower C
- 12. Mail Room Tower C
- 13. Drop-Off Zone
- 14. Landscape Plaza with Interactive Fountain







# TRION @KL

# LEVEL 8 PODIUM FACILITIES

- 1.50m Swimming Pool
- 2. Lagoon Pool
- 3. Kid's Pool With WaterPlay
- 4. Floating Jacuzzi
- 5. Sunken Seat

- 6. Sunbathing Shelf
- 7. Elevated Boardwalk
- 8. Gymnasium Overlooking Pool
- 9. Pool Deck
- 10. BBQ Terrace

- 11. Game Court
- 12. Outdoor Café
- 13. Poolside Lounge
- 14. Playground
- 15. Chill Out Corner



- 16. Spill-Out Function Terrace
- 17. Sauna
- 18. Changing Room
- 19. Multipurpose Hall
- 20. Lib