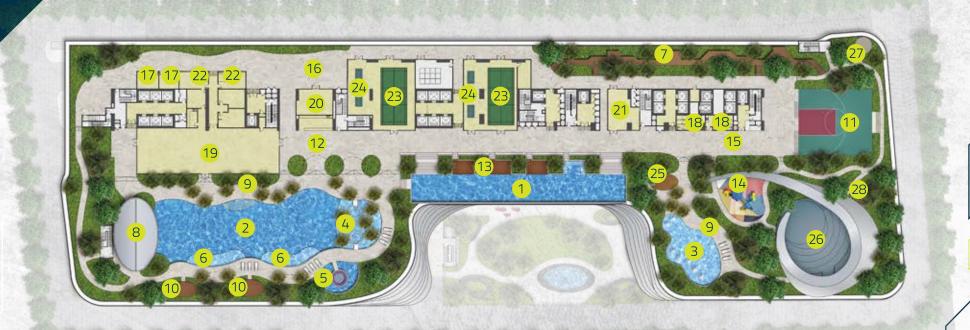

# LEVELS 54 & 55 SKY FACILITIES

- 1. Sky Garden Lounge
- 2. Kid's Play Area
- 3. Reading Corner
- 4. Sky Garden Swing
- 5. Cloud 9 Jogging Track (310m)
- 6. Chilled Out Lounge
- 7. Sky Yoga Deck
- 8. Sky Workout

- 9. Viewing Lounge
- 10. Game Corner
- 11. Floating Cube
- 12. Toilet