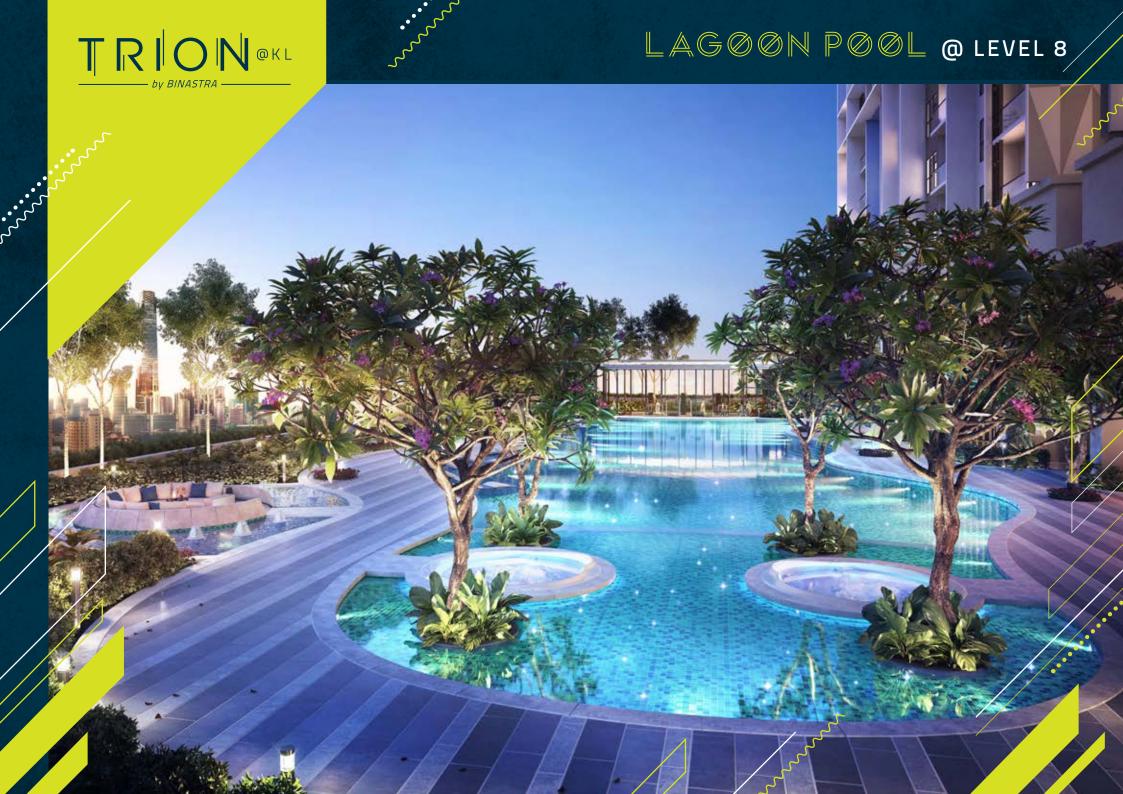

# LEVEL 8 PODIUM FACILITIES

- 1.50m Swimming Pool
- 2. Lagoon Pool
- 3. Kid's Pool With WaterPlay
- 4. Floating Jacuzzi
- 5. Sunken Seat

- 6. Sunbathing Shelf
- 7. Elevated Boardwalk
- 8. Gymnasium Overlooking Pool
- 9. Pool Deck
- 10. BBQ Terrace