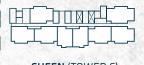

### COMPONENTS

2 Blocks 66-Storey Serviced Apartment 1 Block 37-Storey Serviced Apartment Mercure Kuala Lumpur Commercial Component

**BOLT (TOWER A)** – 66-Storey

**NEO (TOWER B)** – 66-Storey

**SHEEN (TOWER C)** – 56-Storey

### ŒASY ACCESSIBILITY

BOLT (Tower A) and NEO (Tower B) come with 6+1 lifts, while SHEEN (Tower C) has 4+1 lifts.