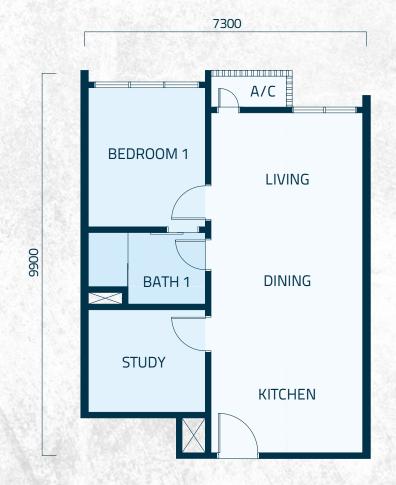

# TYPE C

797 sq. ft. / 74 sq. m. 2 BEDROOMS, 2 BATHROOMS

**BOLT** (TOWER A) - 35 NEO (TOWER B) - 76 Total Unit - 111

10600 **BALCONY** A/C BEDROOM 1 MASTER BEDROOM LIVING **DINING** 8000 BATH 1 **KITCHEN** MASTER BATH A/C **YARD** 

SHEEN (TOWER C) **NEO** (TOWER B)