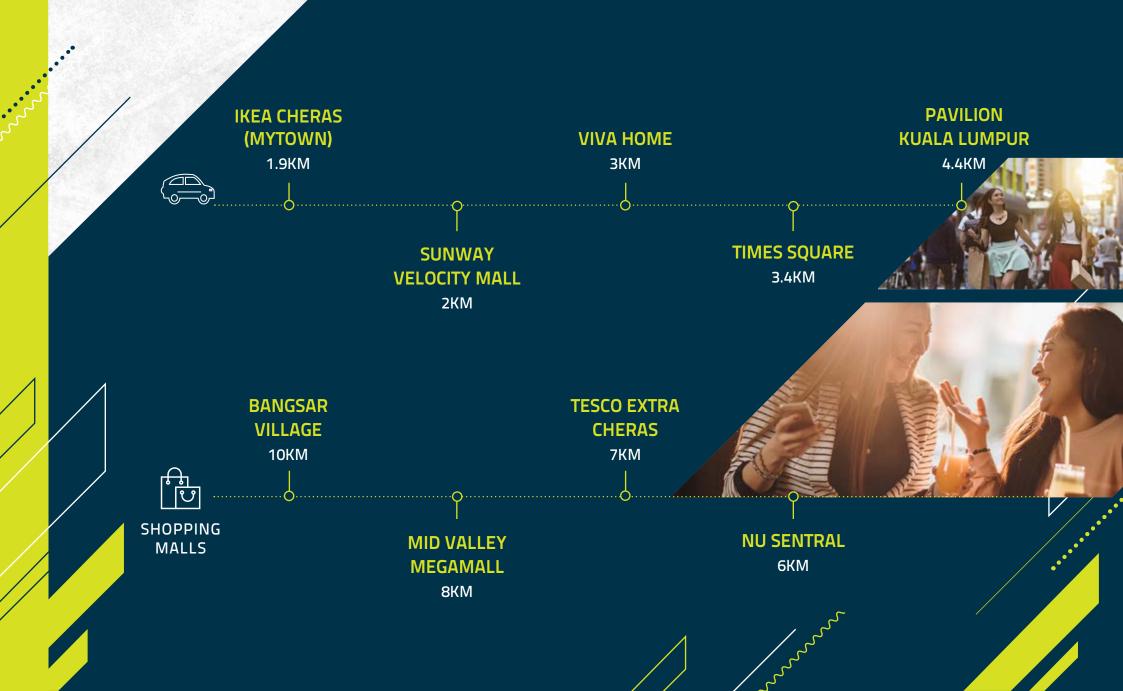

# A STRATEGIC LOCATION

Stay within 5km of KL city centre's key destinations, including KLCC, TRX and Bandar Malaysia.