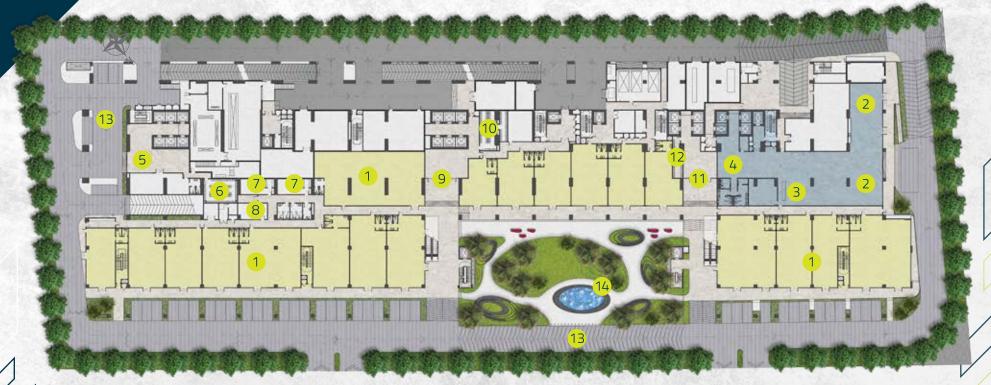

### GRØUND FLØØR

- 1. Retail
- 2. Hotel Lounge
- 3. Hotel Reception
- 4. Hotel Lobby
- 5. Lobby Tower A
- 6. Mail Room Tower A
- 7. Surau
- 8. Management Office
- 9. Lobby Tower B
- 10. Mail Room Tower B
- 11. Lobby Tower C
- 12. Mail Room Tower C
- 13. Drop-Off Zone
- 14. Landscape Plaza with Interactive Fountain