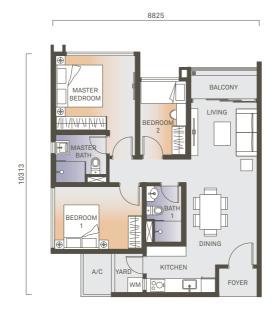

gned to fulfill lifestyle needs without leaving home.



# Forest Village

The Forest Village on level 8 is an extensive facilities area which includes a 100m horizon pool. 3 phases called DAWN, NOON and EVE offer choices for leisure, recreation and relaxing for every age to enjoy from morning, day to night. The entire level is surrounded by 5 forest themes with different tree species.



An Era Of New Lifestyle Trends Connect to blissful, retail therapy at the lower 3 levels. RainTreeRain offers 277,000 sq. ft. of boutique shopping inspired by tropical raintrees. It features outlets with unique offerings, play areas, an F&B boulevard and green avenues to chill out, dine and shop.



### TYPE A3

1 Bedroom + 1 Study Room

645 sf / 60 sqm



### **TYPE B4**

3 Bedrooms 882 sf / 82 sqm







#### TYPE C2b

3 Bedrooms + 1 Utility

1033 sf / 96 sqm



#### TYPE C3a

3 Bedrooms + 1 Utility

1044 sf / 97 sqm







#### TYPE D1

3 Bedrooms

+ 1 Utility

968 sf / 90 sqm



### TYPE D2

3 Bedrooms + 1 Utility

957 sf / 89 sqm







#### TYPE E1c

Dual Key

1334 sf / 124 sqm



#### **TYPE E2**

Dual Key

1313 sf / 122 sqm







### **ENHANCED CONNECTIVITY** WITH LINK BRIDGE

The ERA at Duta North is just 8 kilometres from KLCC. It is connected to Jalan Putramas and Dutamas 2 via a ready-built link bridge, which leads to MATRADE, Publika and Mont'Kiara. This is an exclusive access for residents only. Connectivity is further enhanced with KTM, LRT, Monorail, and a proposed MRT station nearby.



1700 81 80 81 erabegins2.com JKG Land Sales Gallery

No. 238, Jalan Segambut

A Signat