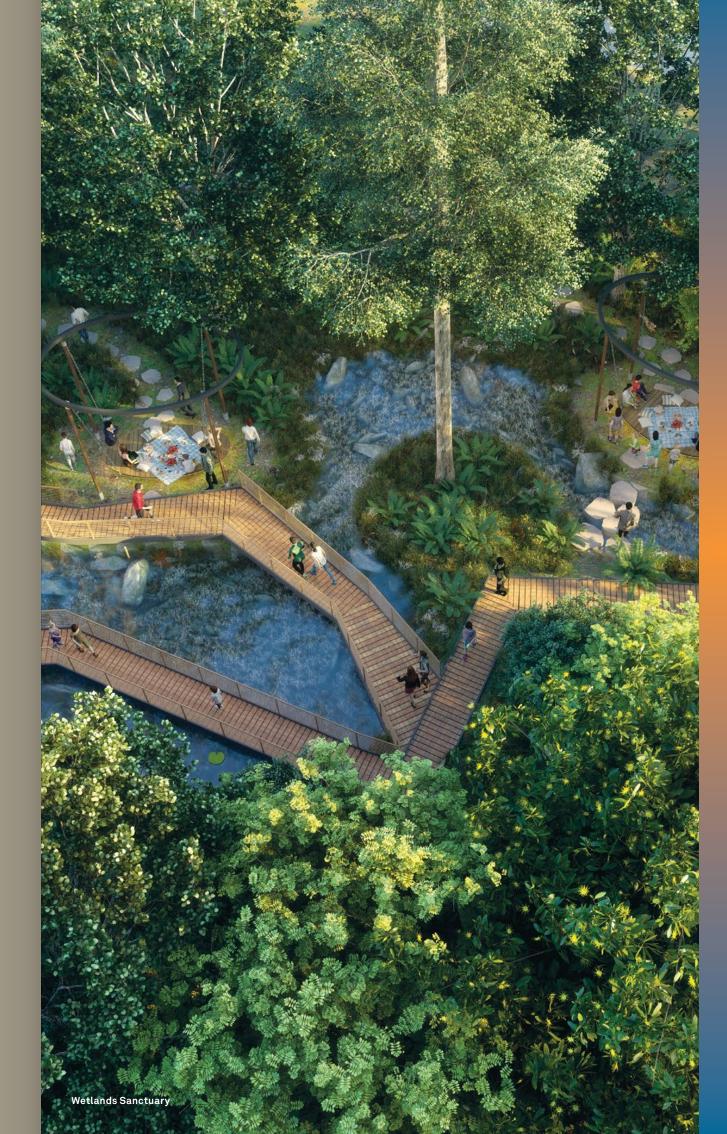

## Wetlands Sanctuary

Enjoy a living, breathing wetlands at the ground level. Let children explore nature through interactive activities. Stroll on boardwalks above an oasis. Picnic with family and friends by the water. Discover 5 zones that recreate the beauty of nature with a touch of modern humanity.