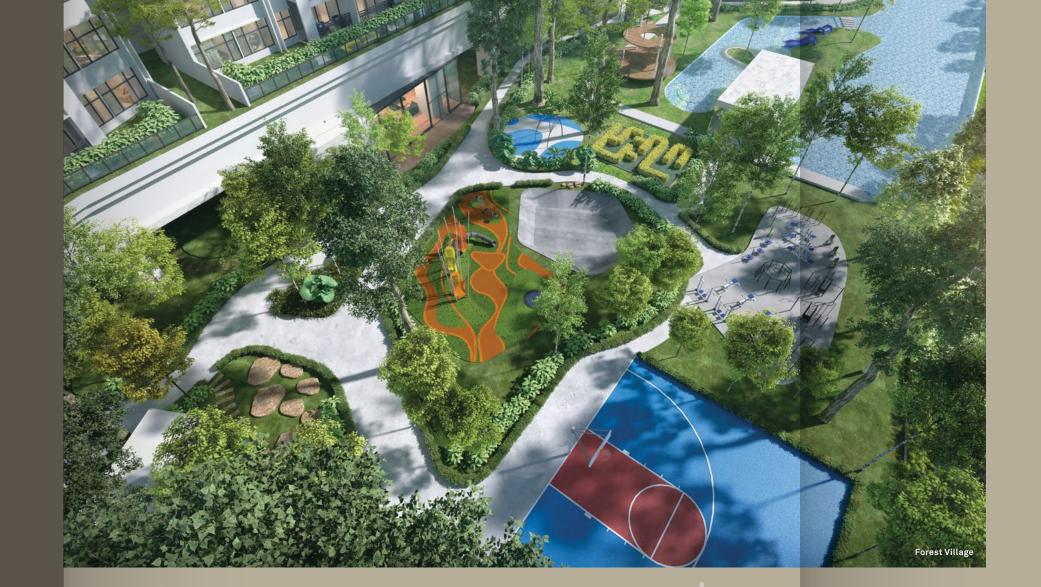

# Forest Village

The Forest Village on level 8 is an extensive facilities area which includes a 100m horizon pool. 3 phases called DAWN, NOON and EVE offer choices for leisure, recreation and relaxing for every age to enjoy from morning, day to night. The entire level is surrounded by 5 forest themes with different tree species.