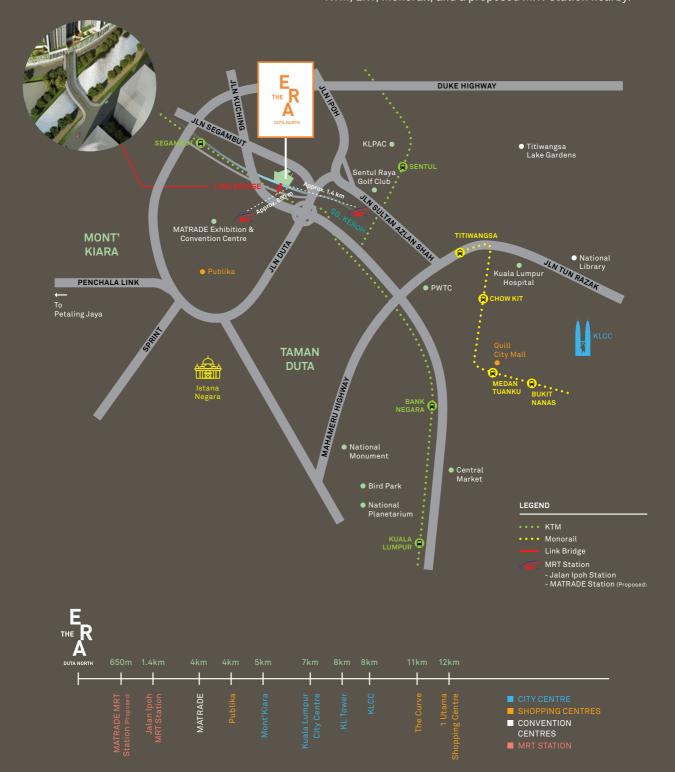

### **ENHANCED CONNECTIVITY** WITH LINK BRIDGE

The ERA at Duta North is just 8 kilometres from KLCC. It is connected to Jalan Putramas and Dutamas 2 via a ready-built link bridge, which leads to MATRADE, Publika and Mont'Kiara. This is an exclusive access for residents only. Connectivity is further enhanced with KTM, LRT, Monorail, and a proposed MRT station nearby.