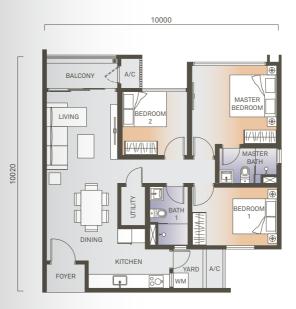

reation and relaxing for every age to enjoy from morning, day to night. The entire level is surrounded by 5 forest themes with different tree species.



An Era Of New Lifestyle Trends Connect to blissful, retail therapy at the lower 3 levels. RainTreeRain offers 277,000 sq. ft. of boutique shopping inspired by tropical raintrees. It features outlets with unique offerings, play areas, an F&B boulevard and green avenues to chill out, dine and shop.



### TYPE A3

1 Bedroom + 1 Study Room

645 sf / 60 sqm



### **TYPE B4**

3 Bedrooms 882 sf / 82 sqm







#### TYPE C2b

3 Bedrooms + 1 Utility

1033 sf / 96 sqm



#### TYPE C3a

3 Bedrooms + 1 Utility

1044 sf / 97 sqm







#### TYPE D1

3 Bedrooms

+ 1 Utility

968 sf / 90 sqm



### TYPE D2

3 Bedrooms + 1 Utility

957 sf / 89 sqm







#### TYPE E1c

Dual Key

1334 sf / 124 sqm



#### **TYPE E2**

Dual Key

1313 sf / 122 sqm







### **ENHANCED CONNECTIVITY** WITH LINK BRIDGE

The ERA at Duta North is just 8 kilometres from KLCC. It is connected to Jalan Putramas and Dutamas 2 via a ready-built link bridge, which leads to MATRADE, Publika and Mont'Kiara. This is an exclusive access for residents only. Connectivity is further enhanced with KTM, LRT, Monorail, and a proposed MRT station nearby.



1700 81 80 81 erabegins2.com JKG Land Sales Gallery

No. 238, Jalan Segambut

A Signature Development by



All photos, images, brochures, illustrations shown are artist's impressions only and all measurements provided herein are approximate and are not intended to be a representative of fact. All information including but