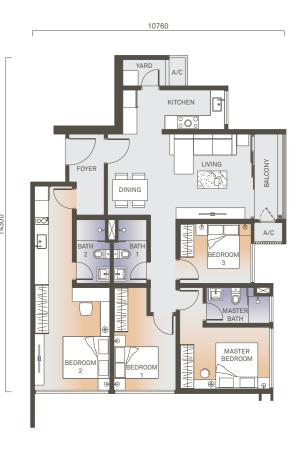

#### TYPE C2b

3 Bedrooms + 1 Utility

1033 sf / 96 sqm

#### TYPE C3a

3 Bedrooms + 1 Utility

1044 sf / 97 sqm

#### TYPE D1

3 Bedrooms

+ 1 Utility

968 sf / 90 sqm

### TYPE D2

3 Bedrooms + 1 Utility

957 sf / 89 sqm