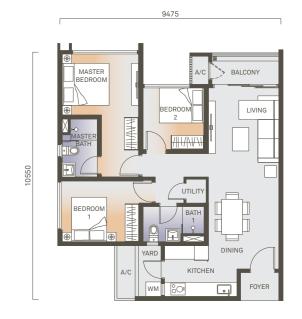

ation and relaxing for every age to enjoy from morning, day to night. The entire level is surrounded by 5 forest themes with different tree species.



An Era Of New Lifestyle Trends Connect to blissful, retail therapy at the lower 3 levels. RainTreeRain offers 277,000 sq. ft. of boutique shopping inspired by tropical raintrees. It features outlets with unique offerings, play areas, an F&B boulevard and green avenues to chill out, dine and shop.



### TYPE A3

1 Bedroom + 1 Study Room

645 sf / 60 sqm



### **TYPE B4**

3 Bedrooms 882 sf / 82 sqm







#### TYPE C2b

3 Bedrooms + 1 Utility

1033 sf / 96 sqm



#### TYPE C3a

3 Bedrooms + 1 Utility

1044 sf / 97 sqm







#### TYPE D1

3 Bedrooms

+ 1 Utility

968 sf / 90 sqm



### TYPE D2

3 Bedrooms + 1 Utility

957 sf / 89 sqm







#### TYPE E1c

Dual Key

1334 sf / 124 sqm



#### **TYPE E2**

Dual Key

1313 sf / 122 sqm







### **ENHANCED CONNECTIVITY** WITH LINK BRIDGE

The ERA at Duta North is just 8 kilometres from KLCC. It is connected to Jalan Putramas and Dutamas 2 via a ready-built link bridge, which leads to MATRADE, Publika and Mont'Kiara. This is an exclusive access for residents only. Connectivity is further enhanced with KTM, LRT, Monorail, and a proposed MRT station nearby.



1700 81 80 81 erabegins2.com JKG Land Sales Gallery

No. 238, Jalan Segambut

A Signature Development by



All photos, images, brochures, illustrations shown are artist's impressions only and all measurements provided herein are approximate and are not intended to be a representative of fact. All information including but n