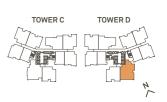

#### TYPE E1c

Dual Key

1334 sf / 124 sqm

#### **TYPE E2**

Dual Key

1313 sf / 122 sqm