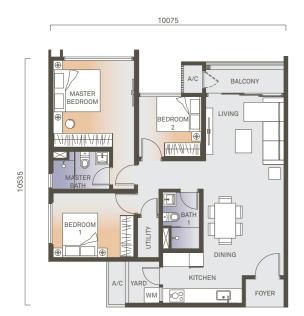

facilities area which includes a 100m horizon pool. 3 phases called DAWN, NOON and EVE offer choices for leisure, recreation and relaxing for every age to enjoy from morning, day to night. The entire level is surrounded by 5 forest themes with different tree species.



An Era Of New Lifestyle Trends Connect to blissful, retail therapy at the lower 3 levels. RainTreeRain offers 277,000 sq. ft. of boutique shopping inspired by tropical raintrees. It features outlets with unique offerings, play areas, an F&B boulevard and green avenues to chill out, dine and shop.



### TYPE A3

1 Bedroom + 1 Study Room

645 sf / 60 sqm



### **TYPE B4**

3 Bedrooms 882 sf / 82 sqm







#### TYPE C2b

3 Bedrooms + 1 Utility

1033 sf / 96 sqm



#### TYPE C3a

3 Bedrooms + 1 Utility

1044 sf / 97 sqm







#### TYPE D1

3 Bedrooms

+ 1 Utility

968 sf / 90 sqm



### TYPE D2

3 Bedrooms + 1 Utility

957 sf / 89 sqm







#### TYPE E1c

Dual Key

1334 sf / 124 sqm



#### **TYPE E2**

Dual Key

1313 sf / 122 sqm







### **ENHANCED CONNECTIVITY** WITH LINK BRIDGE

The ERA at Duta North is just 8 kilometres from KLCC. It is connected to Jalan Putramas and Dutamas 2 via a ready-built link bridge, which leads to MATRADE, Publika and Mont'Kiara. This is an exclusive access for residents only. Connectivity is further enhanced with KTM, LRT, Monorail, and a proposed MRT station nearby.



1700 81 80 81 erabegins2.com JKG Land Sales Gallery

No. 238, Jalan Segambut

A Signature Development by



All photos, images, brochures, illustrations shown are artist's impressions only and all measureme