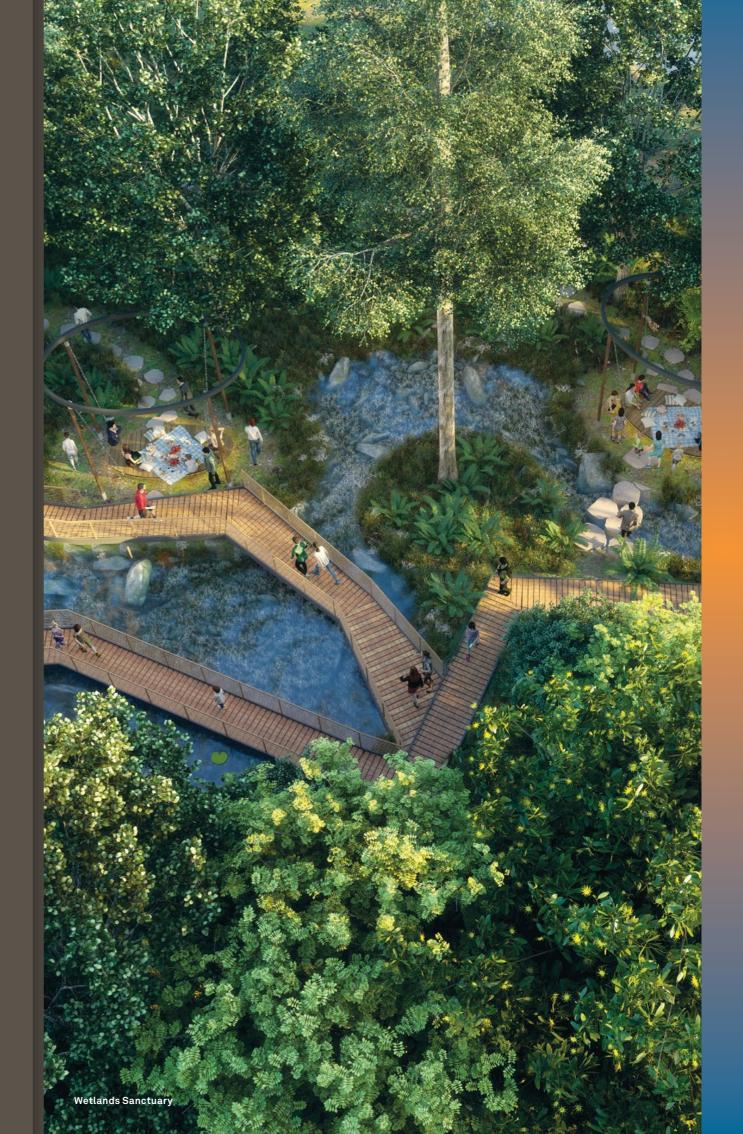

## Wetlands Sanctuary

Enjoy a living, breathing wetlands at the ground level. Let children explore nature through interactive activities. Stroll on boardwalks above an oasis. Picnic with family and friends by the water. Discover 5 zones that recreate the beauty of nature with a touch of modern humanity.