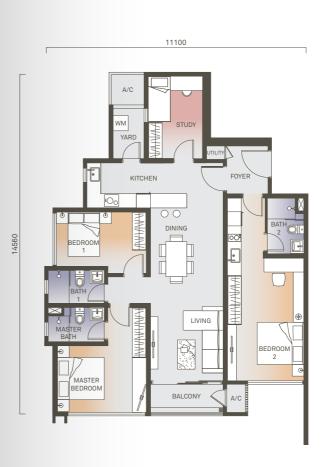

#### TYPE E1c

Dual Key

1334 sf / 124 sqm

#### **TYPE E2**

Dual Key

1313 sf / 122 sqm