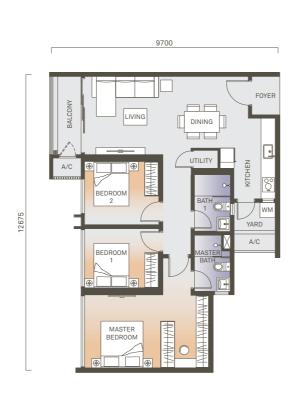

acilities area which includes a 100m horizon pool. 3 phases called DAWN, NOON and EVE offer choices for leisure, recreation and relaxing for every age to enjoy from morning, day to night. The entire level is surrounded by 5 forest themes with different tree species.



An Era Of New Lifestyle Trends Connect to blissful, retail therapy at the lower 3 levels. RainTreeRain offers 277,000 sq. ft. of boutique shopping inspired by tropical raintrees. It features outlets with unique offerings, play areas, an F&B boulevard and green avenues to chill out, dine and shop.



### TYPE A3

1 Bedroom + 1 Study Room

645 sf / 60 sqm



### **TYPE B4**

3 Bedrooms 882 sf / 82 sqm







#### TYPE C2b

3 Bedrooms + 1 Utility

1033 sf / 96 sqm



#### TYPE C3a

3 Bedrooms + 1 Utility

1044 sf / 97 sqm







#### TYPE D1

3 Bedrooms

+ 1 Utility

968 sf / 90 sqm



### TYPE D2

3 Bedrooms + 1 Utility

957 sf / 89 sqm







#### TYPE E1c

Dual Key

1334 sf / 124 sqm



#### **TYPE E2**

Dual Key

1313 sf / 122 sqm







### **ENHANCED CONNECTIVITY** WITH LINK BRIDGE

The ERA at Duta North is just 8 kilometres from KLCC. It is connected to Jalan Putramas and Dutamas 2 via a ready-built link bridge, which leads to MATRADE, Publika and Mont'Kiara. This is an exclusive access for residents only. Connectivity is further enhanced with KTM, LRT, Monorail, and a proposed MRT station nearby.



1700 81 80 81 erabegins2.com JKG Land Sales Gallery

No. 238, Jalan Segambut

A Signature Development by



All photos, images, brochures, illustrations shown are artist's impressions only and all measurement