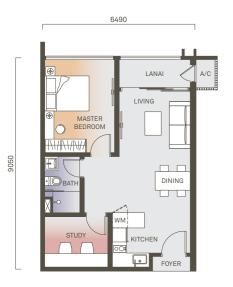

signed to fulfill lifestyle needs without leaving home.



# Forest Village

The Forest Village on level 8 is an extensive facilities area which includes a 100m horizon pool. 3 phases called DAWN, NOON and EVE offer choices for leisure, recreation and relaxing for every age to enjoy from morning, day to night. The entire level is surrounded by 5 forest themes with different tree species.



An Era Of New Lifestyle Trends Connect to blissful, retail therapy at the lower 3 levels. RainTreeRain offers 277,000 sq. ft. of boutique shopping inspired by tropical raintrees. It features outlets with unique offerings, play areas, an F&B boulevard and green avenues to chill out, dine and shop.



### TYPE A3

1 Bedroom + 1 Study Room

645 sf / 60 sqm



### **TYPE B4**

3 Bedrooms 882 sf / 82 sqm







#### TYPE C2b

3 Bedrooms + 1 Utility

1033 sf / 96 sqm



#### TYPE C3a

3 Bedrooms + 1 Utility

1044 sf / 97 sqm







#### TYPE D1

3 Bedrooms

+ 1 Utility

968 sf / 90 sqm



### TYPE D2

3 Bedrooms + 1 Utility

957 sf / 89 sqm







#### TYPE E1c

Dual Key

1334 sf / 124 sqm



#### **TYPE E2**

Dual Key

1313 sf / 122 sqm







### **ENHANCED CONNECTIVITY** WITH LINK BRIDGE

The ERA at Duta North is just 8 kilometres from KLCC. It is connected to Jalan Putramas and Dutamas 2 via a ready-built link bridge, which leads to MATRADE, Publika and Mont'Kiara. This is an exclusive access for residents only. Connectivity is further enhanced with KTM, LRT, Monorail, and a proposed MRT station nearby.



1700 81 80 81 erabegins2.com JKG Land Sales Gallery

No. 238, Jalan Segambut

A Sign